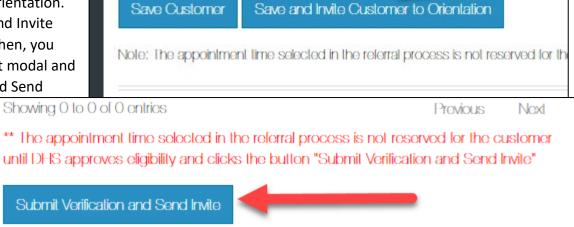

#### **Customer Invitations**

If you save the customer's information, without submitting the Appointment Phase, the customer is not finished being invited to an Intake Orientation. First, you must click "Save and Invite Customer to Orientation". Then, you may select a date in the next modal and click "Submit Verification and Send

Invite" button to gain ability to print the 2151. If you do not complete this process before the original scheduled appointment, you will have to select a new

appointment for the customer. As programs are filling, they are being removed from the system of selection. If you click on a customer, who has not been submitted for review by the CBO, you will get an Error. Please contact the CBO to complete the request for eligibility review before proceeding.