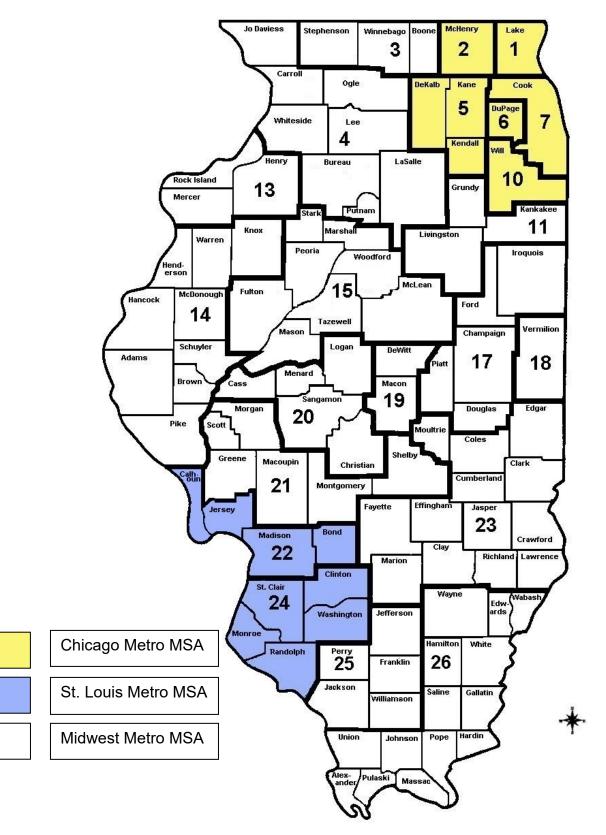

# INCOME GUIDELINES AND LOWER LIVING STANDARD INCOME LEVEL (LLSIL) BOUNDARIES

#### **INCOME GUIDELINES FOR DETERMINATION OF LOW INCOME STATUS** 70% of Lower Living Standard Income Level (LLSIL)

| e than six<br>hbers, add<br>2 <b>8</b> for each<br>nal member                                                                                                                                                                                                                                                                                                                                                                                                                                                                              |  |  |  |  |  |
|--------------------------------------------------------------------------------------------------------------------------------------------------------------------------------------------------------------------------------------------------------------------------------------------------------------------------------------------------------------------------------------------------------------------------------------------------------------------------------------------------------------------------------------------|--|--|--|--|--|
| 16,910         22,377         27,626         32,604         38,132         hily units with<br>e than six<br>ibers, add         28 for each<br>nal member                                                                                                                                                                                                                                                                                                                                                                                   |  |  |  |  |  |
| 22,377<br>27,626<br>32,604<br>38,132<br>hily units with<br>e than six<br>hbers, add<br>28 for each<br>nal member                                                                                                                                                                                                                                                                                                                                                                                                                           |  |  |  |  |  |
| 27,626<br>32,604<br>38,132<br>hily units with<br>e than six<br>hbers, add<br>28 for each<br>nal member                                                                                                                                                                                                                                                                                                                                                                                                                                     |  |  |  |  |  |
| 27,626<br>32,604<br>38,132<br>hily units with<br>e than six<br>hbers, add<br>28 for each<br>nal member                                                                                                                                                                                                                                                                                                                                                                                                                                     |  |  |  |  |  |
| <b>38,132</b><br>hily units with<br>e than six<br>hbers, add<br><b>28</b> for each<br>nal member                                                                                                                                                                                                                                                                                                                                                                                                                                           |  |  |  |  |  |
| <b>38,132</b><br>hily units with<br>e than six<br>hbers, add<br><b>28</b> for each<br>nal member                                                                                                                                                                                                                                                                                                                                                                                                                                           |  |  |  |  |  |
| hily units with<br>e than six<br>hbers, add<br><b>28</b> for each<br>nal member                                                                                                                                                                                                                                                                                                                                                                                                                                                            |  |  |  |  |  |
| For family units with more than six members, add members, add members, add members, add members, add members, add <b>\$5,528</b> for each additional member additional member additional member additional member additional member additional member <b>*</b> <i>An Italicized income level indicates the 2019 Poverty Guideline was higher than the LLSIL for the selected Metropolitan Statistical Area (MSA), and thus that level was used.</i> These Guidelines are in effect From: May 4, 2020 To: Continuing <b>LWIAs 3, 4, 11,</b> |  |  |  |  |  |
| s 1, 2, 5,<br>7, 10                                                                                                                                                                                                                                                                                                                                                                                                                                                                                                                        |  |  |  |  |  |
| 2,760                                                                                                                                                                                                                                                                                                                                                                                                                                                                                                                                      |  |  |  |  |  |
| 7,240                                                                                                                                                                                                                                                                                                                                                                                                                                                                                                                                      |  |  |  |  |  |
| 2,712                                                                                                                                                                                                                                                                                                                                                                                                                                                                                                                                      |  |  |  |  |  |
| 8,040                                                                                                                                                                                                                                                                                                                                                                                                                                                                                                                                      |  |  |  |  |  |
| 3,093                                                                                                                                                                                                                                                                                                                                                                                                                                                                                                                                      |  |  |  |  |  |
|                                                                                                                                                                                                                                                                                                                                                                                                                                                                                                                                            |  |  |  |  |  |
| 8,704                                                                                                                                                                                                                                                                                                                                                                                                                                                                                                                                      |  |  |  |  |  |
| 9                                                                                                                                                                                                                                                                                                                                                                                                                                                                                                                                          |  |  |  |  |  |