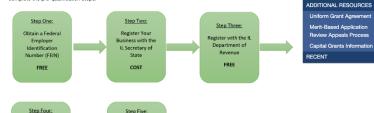

All organizations must be pre-qualified to receive a grant from the State of Illinois. The following graphic illustrates the pre-qualification steps to complete. Visit grants.illinois.gov/portal to create an account for your organization and complete the pre-qualification steps.

Step Five:

Register with Grant

Accountability and