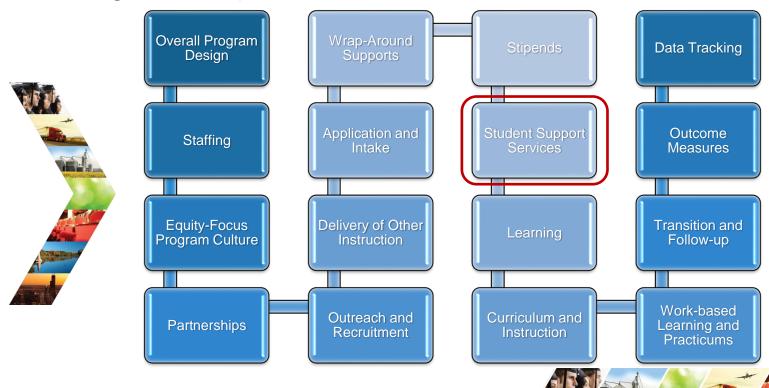

### **Program Design**

The Illinois Works Pre-apprenticeship Program is a semi-structured program that provides grantees with flexibility in critical areas such as recruitment, instruction, transition, delivery of support services, partnership development, and more. Projects that are funded under the Illinois Works Pre-apprenticeship Program must include sixteen program elements and are encouraged to incorporate national best practices. All program requirements are outlined in the NOFO and in the Illinois Works Pre-Apprenticeship Program 2022 Grantee Manual.

The Illinois Works Pre-apprenticeship Program is a semi-structured program that provides grantees with flexibility in critical areas such as recruitment, instruction, transition, delivery of support services, partnership development, and more. Projects that are funded under the Illinois Works Pre-apprenticeship Program must include sixteen program elements and are encouraged to incorporate national best practices. All program requirements are outlined in the NOFO and in the Illinois Works Pre-Apprenticeship Program 2022 Grantee Manual.