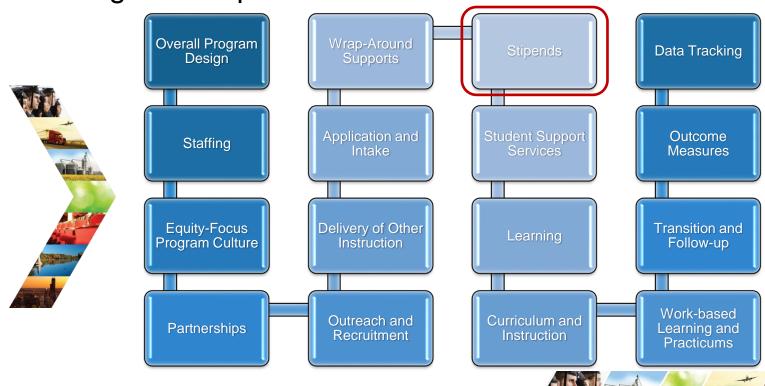

### **Program Design**

The Illinois Works Pre-apprenticeship Program is a semi-structured program that provides grantees with flexibility in critical areas such as recruitment, instruction, transition, delivery of support services, partnership development, and more. Projects that are funded under the Illinois Works Pre-apprenticeship Program must include sixteen program elements and are encouraged to incorporate national best practices. All program requirements are outlined in the NOFO and in the Illinois Works Pre-Apprenticeship Program 2022 Grantee Manual.

The Illinois Works Pre-apprenticeship Program is a semi-structured program that provides grantees with flexibility in critical areas such as recruitment, instruction, transition, delivery of support services, partnership development, and more. Projects that are funded under the Illinois Works Pre-apprenticeship Program must include sixteen program elements and are encouraged to incorporate national best practices. All program requirements are outlined in the NOFO and in the Illinois Works Pre-Apprenticeship Program 2022 Grantee Manual.