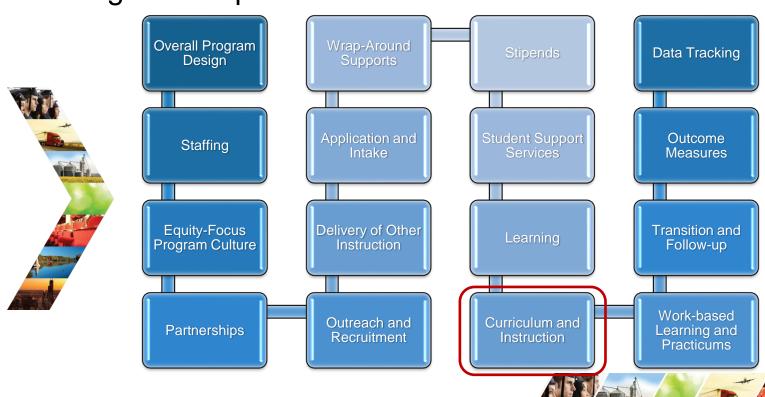

### **Program Design**

The Illinois Works Pre-apprenticeship Program is a semi-structured program that provides grantees with flexibility in critical areas such as recruitment, instruction, transition, delivery of support services, partnership development, and more. Projects that are funded under the Illinois Works Pre-apprenticeship Program must include sixteen program elements and are encouraged to incorporate national best practices. All program requirements are outlined in the NOFO and in the Illinois Works Pre-Apprenticeship Program 2022 Grantee Manual.

### **Program Design**

The Illinois Works Pre-apprenticeship grants will be awarded to community-based organizations that demonstrate a plan to implement a pre-apprenticeship program rooted in national best practices and program design elements and meet Illinois Works program requirements and standards.

The Illinois Works Pre-apprenticeship Program is a semi-structured program that provides grantees with flexibility in critical areas such as recruitment, instruction, transition, delivery of support services, partnership development, and more. Projects that are funded under the Illinois Works Pre-apprenticeship Program must include sixteen program elements and are encouraged to incorporate national best practices. All program requirements are outlined in the NOFO and in the Illinois Works Pre-Apprenticeship Program 2022 Grantee Manual.