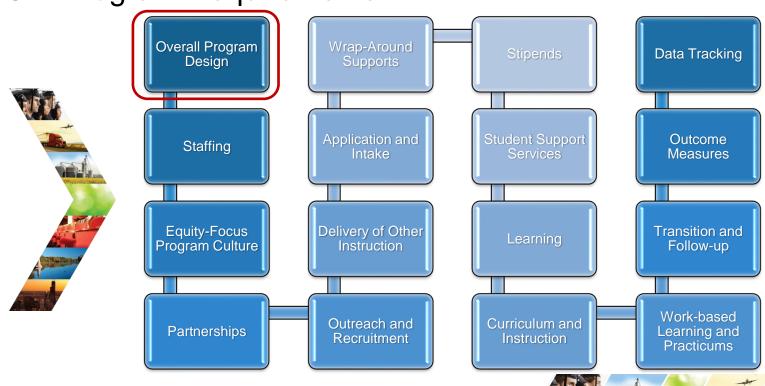

### **Program Design**

The Illinois Works Pre-apprenticeship Program is a semi-structured program that provides grantees with flexibility in critical areas such as recruitment, instruction, transition, delivery of support services, partnership development, and more. Projects that are funded under the Illinois Works Pre-apprenticeship Program must include sixteen program elements and are encouraged to incorporate national best practices. All program requirements are outlined in the NOFO and in the Illinois Works Pre-Apprenticeship Program 2022 Grantee Manual.

### **Program Design**

The Illinois Works Pre-apprenticeship grants will be awarded to community-based organizations that demonstrate a plan to implement a pre-apprenticeship program rooted in national best practices and program design elements and meet Illinois Works program requirements and standards.

The Illinois Works Pre-apprenticeship Program is a semi-structured program that provides grantees with flexibility in critical areas such as recruitment, instruction, transition, delivery of support services, partnership development, and more. Projects that are funded under the Illinois Works Pre-apprenticeship Program must include sixteen program elements and are encouraged to incorporate national best practices. All program requirements are outlined in the NOFO and in the Illinois Works Pre-Apprenticeship Program 2022 Grantee Manual.