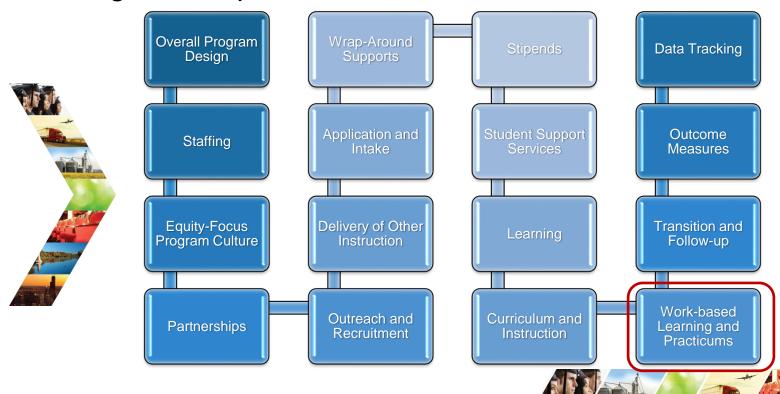

### **Program Design**

The Illinois Works Pre-apprenticeship Program is a semi-structured program that provides grantees with flexibility in critical areas such as recruitment, instruction, transition, delivery of support services, partnership development, and more. Projects that are funded under the Illinois Works Pre-apprenticeship Program must include sixteen program elements and are encouraged to incorporate national best practices. All program requirements are outlined in the NOFO and in the Illinois Works Pre-Apprenticeship Program 2022 Grantee Manual.

### **Program Design**

The Illinois Works Pre-apprenticeship grants will be awarded to community-based organizations that demonstrate a plan to implement a pre-apprenticeship program rooted in national best practices and program design elements and meet Illinois Works program requirements and standards.

The Illinois Works Pre-apprenticeship Program is a semi-structured program that provides grantees with flexibility in critical areas such as recruitment, instruction, transition, delivery of support services, partnership development, and more. Projects that are funded under the Illinois Works Pre-apprenticeship Program must include sixteen program elements and are encouraged to incorporate national best practices. All program requirements are outlined in the NOFO and in the Illinois Works Pre-Apprenticeship Program 2022 Grantee Manual.