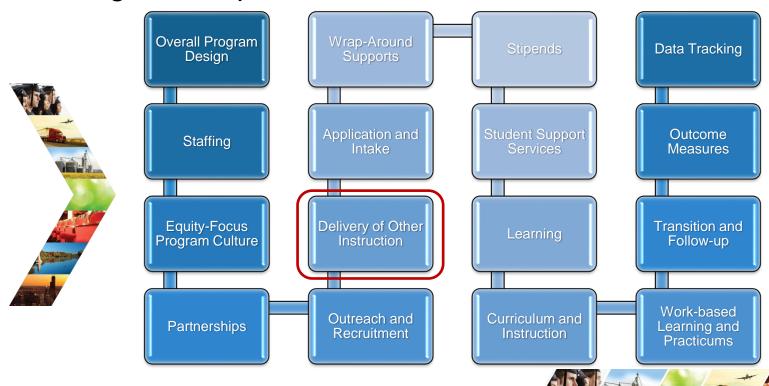

### **Program Design**

The Illinois Works Pre-apprenticeship Program is a semi-structured program that provides grantees with flexibility in critical areas such as recruitment, instruction, transition, delivery of support services, partnership development, and more. Projects that are funded under the Illinois Works Pre-apprenticeship Program must include sixteen program elements and are encouraged to incorporate national best practices. All program requirements are outlined in the NOFO and in the Illinois Works Pre-Apprenticeship Program 2022 Grantee Manual.

The Illinois Works Pre-apprenticeship Program is a semi-structured program that provides grantees with flexibility in critical areas such as recruitment, instruction, transition, delivery of support services, partnership development, and more. Projects that are funded under the Illinois Works Pre-apprenticeship Program must include sixteen program elements and are encouraged to incorporate national best practices. All program requirements are outlined in the NOFO and in the Illinois Works Pre-Apprenticeship Program 2022 Grantee Manual.