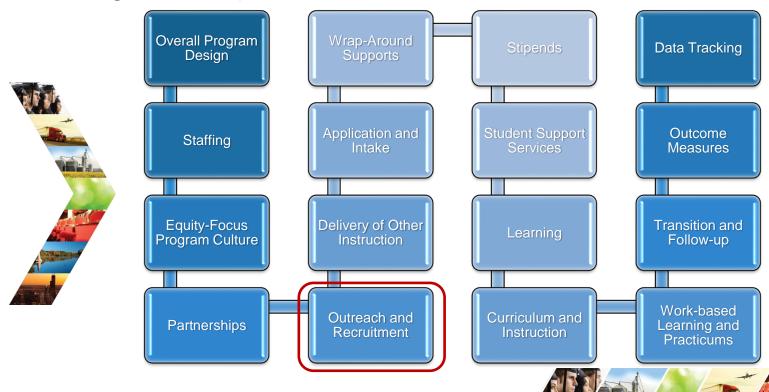

### **Program Design**

The Illinois Works Pre-apprenticeship Program is a semi-structured program that provides grantees with flexibility in critical areas such as recruitment, instruction, transition, delivery of support services, partnership development, and more. Projects that are funded under the Illinois Works Pre-apprenticeship Program must include sixteen program elements and are encouraged to incorporate national best practices. All program requirements are outlined in the NOFO and in the Illinois Works Pre-Apprenticeship Program 2022 Grantee Manual.

The Illinois Works Pre-apprenticeship Program is a semi-structured program that provides grantees with flexibility in critical areas such as recruitment, instruction, transition, delivery of support services, partnership development, and more. Projects that are funded under the Illinois Works Pre-apprenticeship Program must include sixteen program elements and are encouraged to incorporate national best practices. All program requirements are outlined in the NOFO and in the Illinois Works Pre-Apprenticeship Program 2022 Grantee Manual.