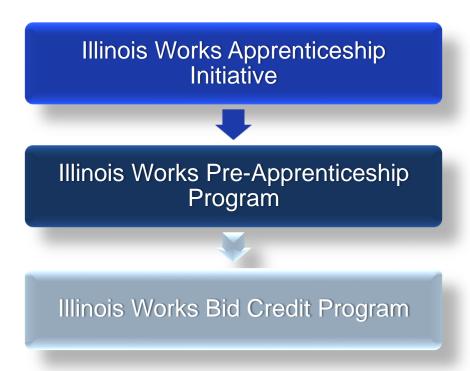

#### The DCEO Office of Illinois Works, three key programs:

#### **Illinois Works Apprenticeship Initiative**

## Illinois Works Pre-Apprenticeship Program

## Illinois Works Bid Credit Program

- The **Illinois Works Bid Credit Program** allows contractors and subcontractors to earn bid credits for use toward future bids.
- ➤ **Bid credits can only be earned** for employing apprentices who have completed the Illinois Works Pre-apprenticeship Program on public works projects contracted by state agencies.
- ➤ **DCEO will determine the bid credit** earning rate by rule. The rate will be published and may include maximum bid credits allowed per contractor, per subcontractor, per apprentice, per bid, or per year.
- The **Illinois Works Bid Credit Bank** will be established and administered by DCEO. DCEO is developing a mechanism for tracking the bid credits.

Signed into law in 2019, the Illinois Works Jobs Program Act is designed to promote diversity, inclusion, and use of apprentices in state-funded capital projects. The Act created three major programs: the Illinois Works Pere-Apprenticeship Program; the Illinois Works Apprenticeship Initiative, and the Illinois Works Bid Credit Program. Together these three programs aim to create a talent pipeline of skilled and diverse candidates to fill new job opportunities created by the Act.