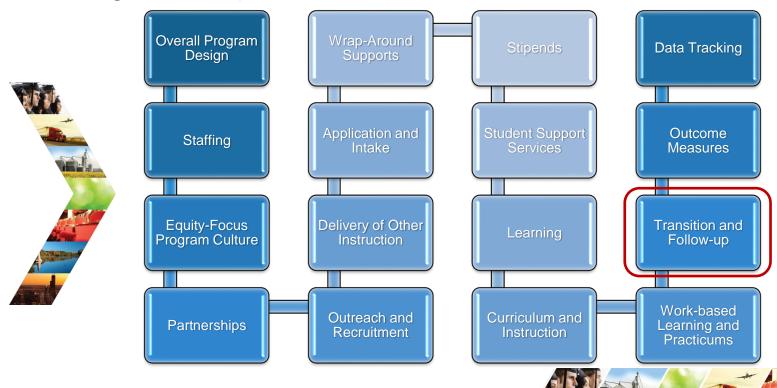

### **Program Design**

The Illinois Works Pre-apprenticeship Program is a semi-structured program that provides grantees with flexibility in critical areas such as recruitment, instruction, transition, delivery of support services, partnership development, and more. Projects that are funded under the Illinois Works Pre-apprenticeship Program must include sixteen program elements and are encouraged to incorporate national best practices. All program requirements are outlined in the NOFO and in the Illinois Works Pre-Apprenticeship Program 2022 Grantee Manual.

### **Program Design**

The Illinois Works Pre-apprenticeship grants will be awarded to community-based organizations that demonstrate a plan to implement a pre-apprenticeship program rooted in national best practices and program design elements and meet Illinois Works program requirements and standards.

The Illinois Works Pre-apprenticeship Program is a semi-structured program that provides grantees with flexibility in critical areas such as recruitment, instruction, transition, delivery of support services, partnership development, and more. Projects that are funded under the Illinois Works Pre-apprenticeship Program must include sixteen program elements and are encouraged to incorporate national best practices. All program requirements are outlined in the NOFO and in the Illinois Works Pre-Apprenticeship Program 2022 Grantee Manual.