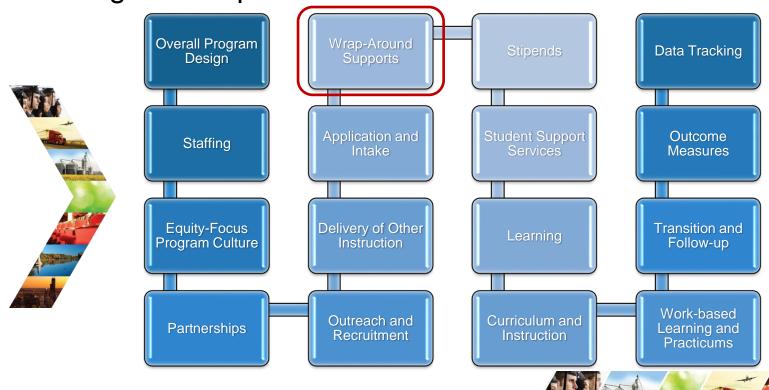

### **Program Design**

The Illinois Works Pre-apprenticeship Program is a semi-structured program that provides grantees with flexibility in critical areas such as recruitment, instruction, transition, delivery of support services, partnership development, and more. Projects that are funded under the Illinois Works Pre-apprenticeship Program must include sixteen program elements and are encouraged to incorporate national best practices. All program requirements are outlined in the NOFO and in the Illinois Works Pre-Apprenticeship Program 2022 Grantee Manual.

The Illinois Works Pre-apprenticeship Program is a semi-structured program that provides grantees with flexibility in critical areas such as recruitment, instruction, transition, delivery of support services, partnership development, and more. Projects that are funded under the Illinois Works Pre-apprenticeship Program must include sixteen program elements and are encouraged to incorporate national best practices. All program requirements are outlined in the NOFO and in the Illinois Works Pre-Apprenticeship Program 2022 Grantee Manual.