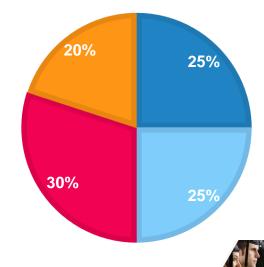

## Illinois Department of Labor & RAPIDS (2019 - 2021)

| Population                        | U.S. Population | Illinois Population | 2019<br>Construction/<br>Trade<br>Apprentices | 2020<br>Construction/<br>Trade<br>Apprentices | 2021<br>Construction/<br>Trade<br>Apprentices |
|-----------------------------------|-----------------|---------------------|-----------------------------------------------|-----------------------------------------------|-----------------------------------------------|
| Women                             | 50.8%           | 50.9%               | 4%                                            | 4%                                            | 5%                                            |
| African American                  | 13.4%           | 14.6%               | 9%                                            | 9%                                            | 9%                                            |
| Hispanic/Latino                   | 18.5%           | 17.5%               | 18%                                           | 19%                                           | 17%                                           |
| American Indian/Native<br>Alaskan | 1.3%            | 0.6%                | 1%                                            | 1%                                            | 1%                                            |
| Veterans                          | 7%              | 5.7%                | 7%                                            | 5.9%                                          | 7.1%                                          |