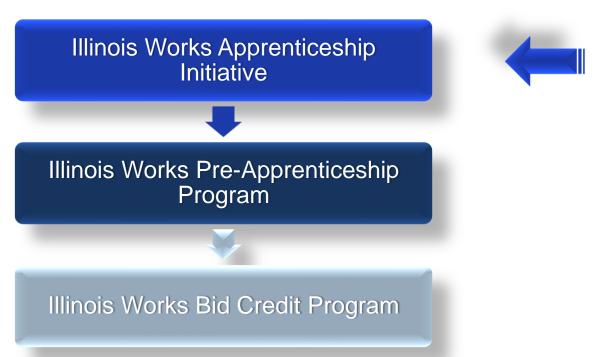

#### The DCEO Office of Illinois Works, three key programs:

#### **Illinois Works Apprenticeship Initiative**

## Illinois Works Pre-Apprenticeship Program

## Illinois Works Bid Credit Program

- The **Illinois Works Bid Credit Program** allows contractors and subcontractors to earn bid credits for use toward future bids.
- ➤ **Bid credits can only be earned** for employing apprentices who have completed the Illinois Works Pre-apprenticeship Program on public works projects contracted by state agencies.
- ➤ **DCEO will determine the bid credit** earning rate by rule. The rate will be published and may include maximum bid credits allowed per contractor, per subcontractor, per apprentice, per bid, or per year.
- The **Illinois Works Bid Credit Bank** will be established and administered by DCEO. DCEO is developing a mechanism for tracking the bid credits.

Signed into law in 2019, the Illinois Works Jobs Program Act is designed to promote diversity, inclusion, and use of apprentices in state-funded capital projects. The Act created three major programs: the Illinois Works Pere-Apprenticeship Program; the Illinois Works Apprenticeship Initiative, and the Illinois Works Bid Credit Program. Together these three programs aim to create a talent pipeline of skilled and diverse candidates to fill new job opportunities created by the Act.