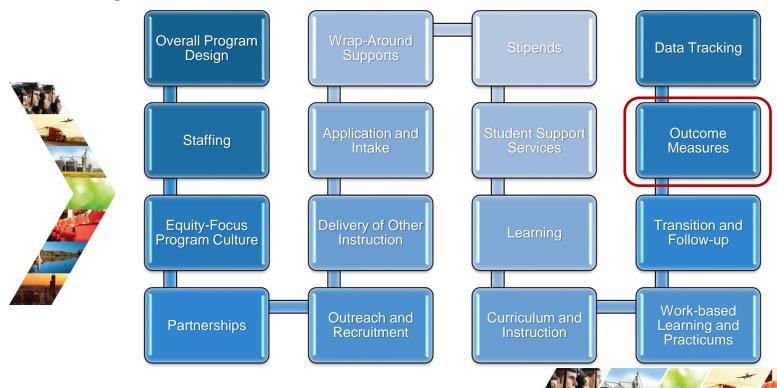

### **Program Design**

The Illinois Works Pre-apprenticeship Program is a semi-structured program that provides grantees with flexibility in critical areas such as recruitment, instruction, transition, delivery of support services, partnership development, and more. Projects that are funded under the Illinois Works Pre-apprenticeship Program must include sixteen program elements and are encouraged to incorporate national best practices. All program requirements are outlined in the NOFO and in the Illinois Works Pre-Apprenticeship Program 2022 Grantee Manual.

### **Program Design**

The Illinois Works Pre-apprenticeship grants will be awarded to community-based organizations that demonstrate a plan to implement a pre-apprenticeship program rooted in national best practices and program design elements and meet Illinois Works program requirements and standards.

The Illinois Works Pre-apprenticeship Program is a semi-structured program that provides grantees with flexibility in critical areas such as recruitment, instruction, transition, delivery of support services, partnership development, and more. Projects that are funded under the Illinois Works Pre-apprenticeship Program must include sixteen program elements and are encouraged to incorporate national best practices. All program requirements are outlined in the NOFO and in the Illinois Works Pre-Apprenticeship Program 2022 Grantee Manual.