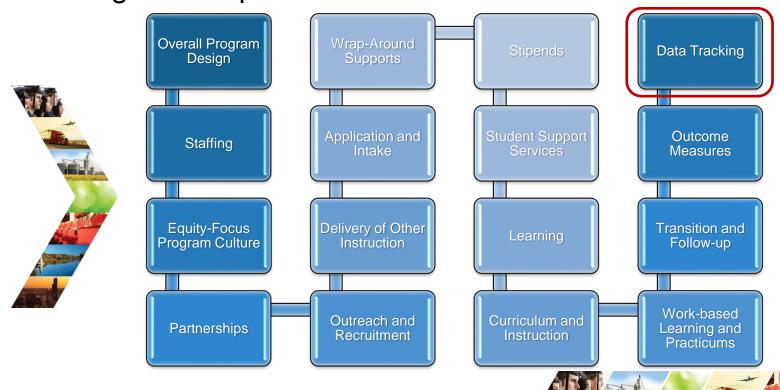

### **Program Design**

The Illinois Works Pre-apprenticeship Program is a semi-structured program that provides grantees with flexibility in critical areas such as recruitment, instruction, transition, delivery of support services, partnership development, and more. Projects that are funded under the Illinois Works Pre-apprenticeship Program must include sixteen program elements and are encouraged to incorporate national best practices. All program requirements are outlined in the NOFO and in the Illinois Works Pre-Apprenticeship Program 2022 Grantee Manual.

The Illinois Works Pre-apprenticeship Program is a semi-structured program that provides grantees with flexibility in critical areas such as recruitment, instruction, transition, delivery of support services, partnership development, and more. Projects that are funded under the Illinois Works Pre-apprenticeship Program must include sixteen program elements and are encouraged to incorporate national best practices. All program requirements are outlined in the NOFO and in the Illinois Works Pre-Apprenticeship Program 2022 Grantee Manual.