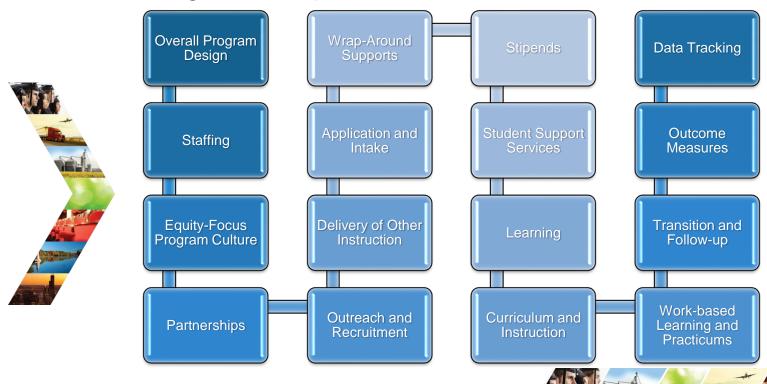

### **Program Design**

The Illinois Works Pre-apprenticeship Program is a semi-structured program that provides grantees with flexibility in critical areas such as recruitment, instruction, transition, delivery of support services, partnership development, and more. Projects that are funded under the Illinois Works Pre-apprenticeship Program must include sixteen program elements and are encouraged to incorporate national best practices. All program requirements are outlined in the NOFO and in the Illinois Works Pre-Apprenticeship Program 2022 Grantee Manual.

The Illinois Works Pre-apprenticeship Program is a semi-structured program that provides grantees with flexibility in critical areas such as recruitment, instruction, transition, delivery of support services, partnership development, and more. Projects that are funded under the Illinois Works Pre-apprenticeship Program must include sixteen program elements and are encouraged to incorporate national best practices. All program requirements are outlined in the NOFO and in the Illinois Works Pre-Apprenticeship Program 2022 Grantee Manual.