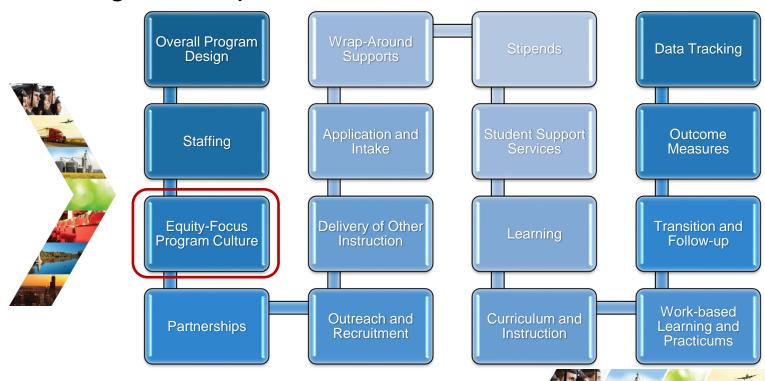

As defined by the Illinois Works Program Act a "community-based organization" is a nonprofit organization, including an accredited public college or university. To qualify as a "community-based organization", the organization must demonstrate the following:

- the ability to effectively serve diverse and underrepresented populations, including by providing employment services to such populations;
- 2. knowledge of the construction and building trades;
- the ability to recruit, prescreen, and provide pre-apprenticeship training to prepare workers for employment in the construction and building trades; and
- 4. a plan to provide the following: