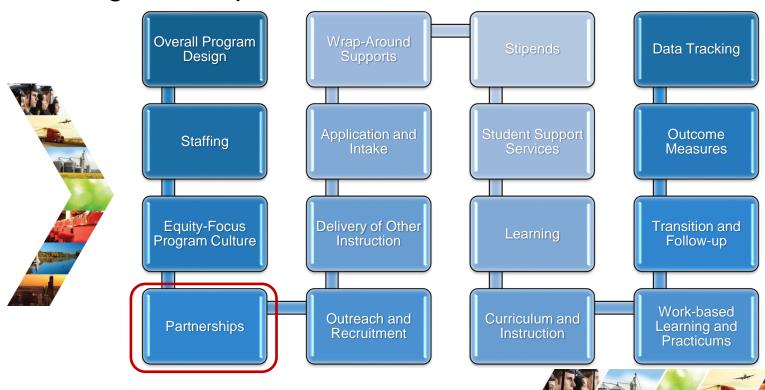

### **Program Design**

The Illinois Works Pre-apprenticeship Program is a semi-structured program that provides grantees with flexibility in critical areas such as recruitment, instruction, transition, delivery of support services, partnership development, and more. Projects that are funded under the Illinois Works Pre-apprenticeship Program must include sixteen program elements and are encouraged to incorporate national best practices. All program requirements are outlined in the NOFO and in the Illinois Works Pre-Apprenticeship Program 2022 Grantee Manual.

The Illinois Works Pre-apprenticeship Program is a semi-structured program that provides grantees with flexibility in critical areas such as recruitment, instruction, transition, delivery of support services, partnership development, and more. Projects that are funded under the Illinois Works Pre-apprenticeship Program must include sixteen program elements and are encouraged to incorporate national best practices. All program requirements are outlined in the NOFO and in the Illinois Works Pre-Apprenticeship Program 2022 Grantee Manual.