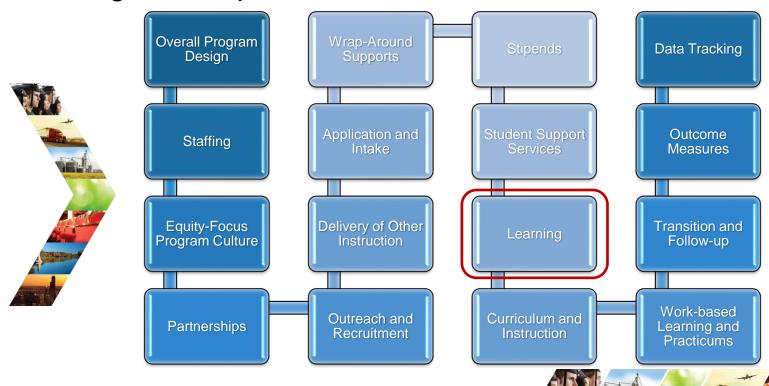

### **Program Design**

The Illinois Works Pre-apprenticeship Program is a semi-structured program that provides grantees with flexibility in critical areas such as recruitment, instruction, transition, delivery of support services, partnership development, and more. Projects that are funded under the Illinois Works Pre-apprenticeship Program must include sixteen program elements and are encouraged to incorporate national best practices. All program requirements are outlined in the NOFO and in the Illinois Works Pre-Apprenticeship Program 2022 Grantee Manual.

The Illinois Works Pre-apprenticeship Program is a semi-structured program that provides grantees with flexibility in critical areas such as recruitment, instruction, transition, delivery of support services, partnership development, and more. Projects that are funded under the Illinois Works Pre-apprenticeship Program must include sixteen program elements and are encouraged to incorporate national best practices. All program requirements are outlined in the NOFO and in the Illinois Works Pre-Apprenticeship Program 2022 Grantee Manual.