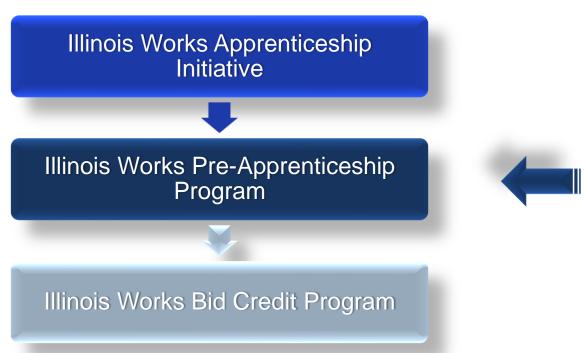

#### The DCEO Office of Illinois Works, three key programs:

#### **Illinois Works Apprenticeship Initiative**

## Illinois Works Pre-Apprenticeship Program

## Illinois Works Bid Credit Program

- The **Illinois Works Bid Credit Program** allows contractors and subcontractors to earn bid credits for use toward future bids.
- ➤ **Bid credits can only be earned** for employing apprentices who have completed the Illinois Works Pre-apprenticeship Program on public works projects contracted by state agencies.
- ➤ **DCEO will determine the bid credit** earning rate by rule. The rate will be published and may include maximum bid credits allowed per contractor, per subcontractor, per apprentice, per bid, or per year.
- The **Illinois Works Bid Credit Bank** will be established and administered by DCEO. DCEO is developing a mechanism for tracking the bid credits.

Signed into law in 2019, the Illinois Works Jobs Program Act is designed to promote diversity, inclusion, and use of apprentices in state-funded capital projects. The Act created three major programs: the Illinois Works Pere-Apprenticeship Program; the Illinois Works Apprenticeship Initiative, and the Illinois Works Bid Credit Program. Together these three programs aim to create a talent pipeline of skilled and diverse candidates to fill new job opportunities created by the Act.