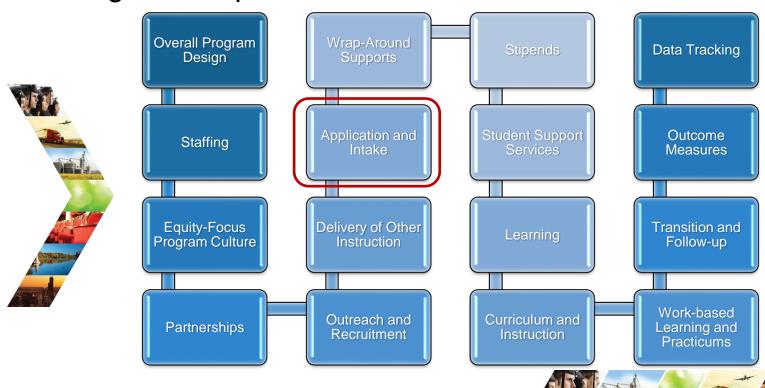

### **Program Design**

The Illinois Works Pre-apprenticeship Program is a semi-structured program that provides grantees with flexibility in critical areas such as recruitment, instruction, transition, delivery of support services, partnership development, and more. Projects that are funded under the Illinois Works Pre-apprenticeship Program must include sixteen program elements and are encouraged to incorporate national best practices. All program requirements are outlined in the NOFO and in the Illinois Works Pre-Apprenticeship Program 2022 Grantee Manual.

The Illinois Works Pre-apprenticeship Program is a semi-structured program that provides grantees with flexibility in critical areas such as recruitment, instruction, transition, delivery of support services, partnership development, and more. Projects that are funded under the Illinois Works Pre-apprenticeship Program must include sixteen program elements and are encouraged to incorporate national best practices. All program requirements are outlined in the NOFO and in the Illinois Works Pre-Apprenticeship Program 2022 Grantee Manual.