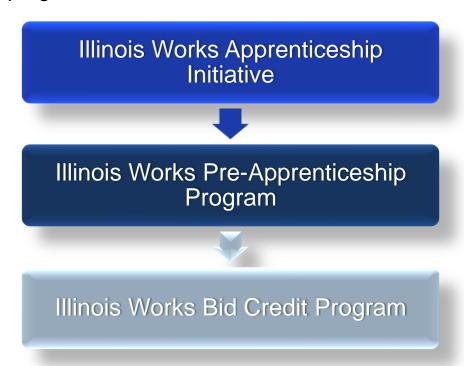

#### The DCEO Office of Illinois Works, three key programs:

#### **Illinois Works Apprenticeship Initiative**

## Illinois Works Pre-Apprenticeship Program

## Illinois Works Bid Credit Program

- The **Illinois Works Bid Credit Program** allows contractors and subcontractors to earn bid credits for use toward future bids.
- ➤ **Bid credits can only be earned** for employing apprentices who have completed the Illinois Works Pre-apprenticeship Program on public works projects contracted by state agencies.
- ➤ **DCEO will determine the bid credit** earning rate by rule. The rate will be published and may include maximum bid credits allowed per contractor, per subcontractor, per apprentice, per bid, or per year.
- The **Illinois Works Bid Credit Bank** will be established and administered by DCEO. DCEO is developing a mechanism for tracking the bid credits.

Signed into law in 2019, the Illinois Works Jobs Program Act is designed to promote diversity, inclusion, and use of apprentices in state-funded capital projects. The Act created three major programs: the Illinois Works Pere-Apprenticeship Program; the Illinois Works Apprenticeship Initiative, and the Illinois Works Bid Credit Program. Together these three programs aim to create a talent pipeline of skilled and diverse candidates to fill new job opportunities created by the Act.