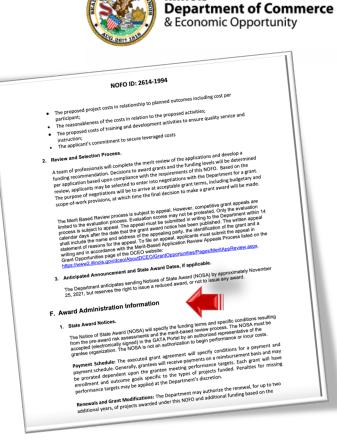

#### ILLINOIS WORKS Apprenticeship Initiative Construction Pre-Apprenticeship Program Bid Credit Program Contact Us

The DCEO Office of Illinois Works, with the support and partnerships of communities, building trades, and the construction industry, will deliver three key programs:

### Data

ILLINOIS

Data shows that the construction industry and the trades have fewer than 10% of apprenticeships extended to women and minorities in the best paid trades.

An expansion of apprenticeship opportunities will yield significant benefits for our economy at large since the construction sector is projected to grow 12% in the next ten years.

### Illinois Works Jobs Program

- On average, jobs in this sector pay \$18 per hour to apprentices enrolled in DOL registered apprenticeship programs, and \$32 per hour to those that successfully achieve journey worker status.
- Investments in job training in the construction industry result in significant long-term economic impact totaling \$1.2 billion.
- For every dollar invested in construction job training, Illinois obtains \$11 in social and economic returns.

#### The DCEO Office of Illinois Works, three key programs: