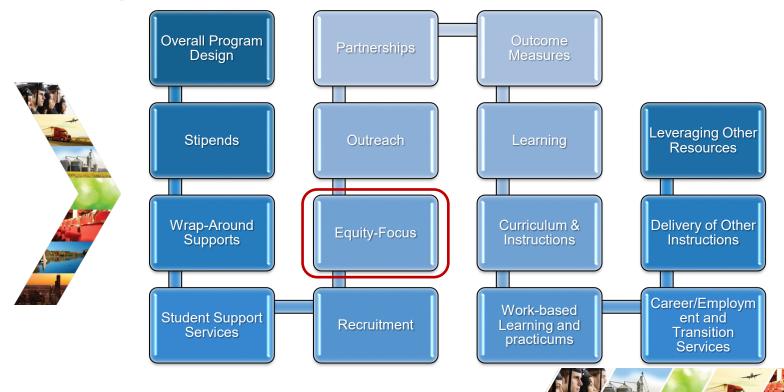

Data shows that for too long, the construction industry and the trades have not been accessible for diverse communities - with fewer than ten percent of apprenticeships extended to women and minorities in some of the best paid trades.

The goal is to provide contracting and employment opportunities to historically underrepresented populations in the construction industry.

#### Illinois Works: An Innovative Model to Reinvigorate our Workforce for the Future

The Illinois Works Jobs Program Act was created as a result of Governor Pritzker's historic \$45 billion capital plan and his commitment to expanding equity in Illinois' construction workforce. Unfortunately, diverse communities have not been adequately represented in the construction industry and the trades and fewer than 10% of apprentices are women or people of color. With this new capital funding set to pave the way for tens of thousands of jobs over the next decade. Illinois Works was intentionally designed to increase equity and opportunity in capital construction jobs.