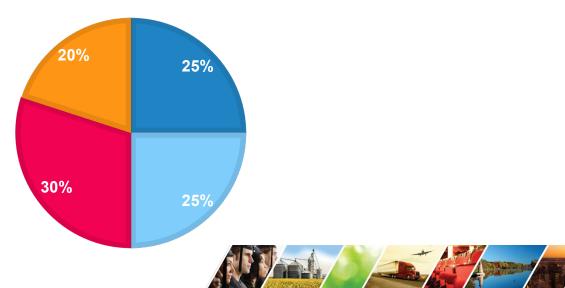

Data shows that for too long, the construction industry and the trades have not been accessible for diverse communities - with fewer than ten percent of apprenticeships extended to women and minorities in some of the best paid trades.

#### Illinois Works: An Innovative Model to Reinvigorate our Workforce for the Future

The Illinois Works Jobs Program Act was created as a result of Governor Pritzker's historic \$45 billion capital plan and his commitment to expanding equity in Illinois' construction workforce. Unfortunately, diverse communities have not been adequately represented in the construction industry and the trades and fewer than 10% of apprentices are women or people of color. With this new capital funding set to pave the way for tens of thousands of jobs over the next decade. Illinois Works was intentionally designed to increase equity and opportunity in capital construction jobs.

### Data

ILLINOIS

Data shows that the construction industry and the trades have fewer than 10% of apprenticeships extended to women and minorities in the best paid trades.

An expansion of apprenticeship opportunities will yield significant benefits for our economy at large since the construction sector is projected to grow 12% in the next ten years.