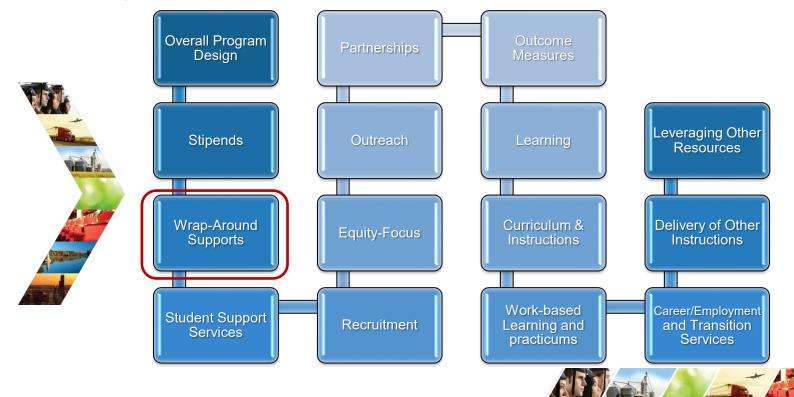

### **Illinois Works Pre-Apprenticeship Program**

In summary, the program provides:

- Pre-apprenticeship skills training through a network of communitybased organizations.
- Preference to underrepresented populations that have historically encountered barriers to entry or advancement in the trades.
- > Free Tuition and a stipend to participants who attend the program.
- > **\$25M appropriated** Illinois Works Funds for the grant program.