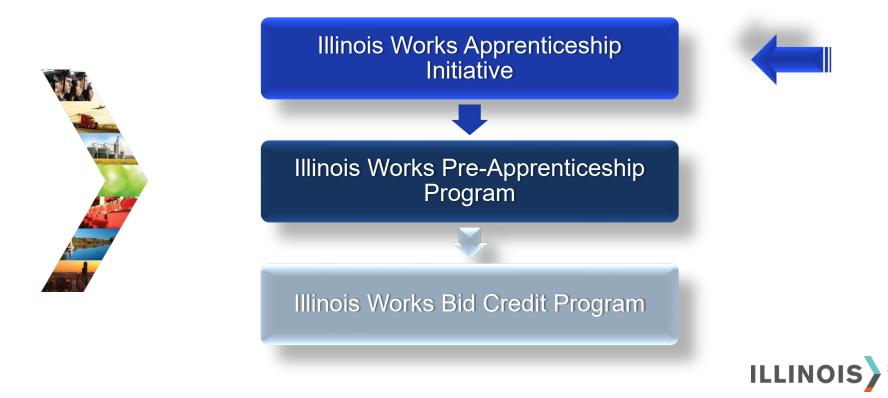

The Department of Commerce & Economic Opportunity (DCEO) Office of Illinois Works, with the support of community partners as well as the building trades and construction industry, will deliver three key programs:

- · Illinois Works Apprenticeship Initiative: This program opens the doors of opportunity into the construction industry and the trades. It applies to public works projects with an estimated cost of \$500,000 or more, including both capital grants and direct capital contracts and awards. For applicable projects, the goal is for apprentices attending apprenticeship programs approved and registered by the U.S. Department of Labor to perform 10% of the total labor hours actually worked in each prevailing wage category OR 10% of the estimated labor hours in each prevailing wage category, whichever is less.
- Illinois Works Construction Pre-apprenticeship Program: This grant program creates, throughout the state, a qualified talent pipeline to fill job opportunities with diverse candidates. This program will deliver pre-apprenticeship skills training through a network of non-profit, community-based organizations, including community colleges, faith-based organizations, and business associations, Applications will be accepted starting the summer of 2021, and grant proposals that provide training for underrepresented populations in the construction and building trades and prepare them for jobs on public works projects are strongly encouraged. Participants of the program will attend tuition-free and receive a stipend and other supportive services to help overcome systemic barriers to entering the construction industry.
- Illinois Works Bid Credit Program: This program incentivizes contractors to increase the diversity of their workforce. The Bid Credit program allows contractors and subcontractors to earn bid credits by employing and retaining apprentices who have completed the IL Works Pre-apprenticeship Program. Bid credits can be used toward future bids for public works projects contracted by an agency of the State.

### **Illinois Works Pre-Apprenticeship Program**

### **Illinois Works Pre-Apprenticeship Program**

In summary, the program provides:

- Pre-apprenticeship skills training through a network of communitybased organizations.
- Preference to underrepresented populations that have historically encountered barriers to entry or advancement in the trades.
- > Free Tuition and a stipend to participants who attend the program.
- > **\$25M appropriated** Illinois Works Funds for the grant program.