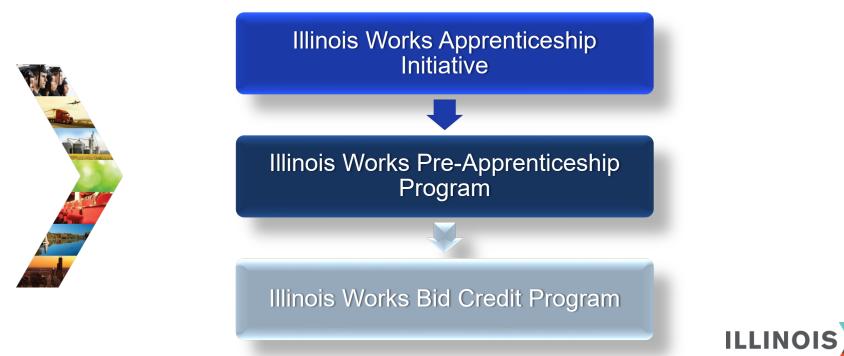

The Department of Commerce & Economic Opportunity (DCEO) Office of Illinois Works, with the support of community partners as well as the building trades and construction industry, will deliver three key programs:

- · Illinois Works Apprenticeship Initiative: This program opens the doors of opportunity into the construction industry and the trades. It applies to public works projects with an estimated cost of \$500,000 or more, including both capital grants and direct capital contracts and awards. For applicable projects, the goal is for apprentices attending apprenticeship programs approved and registered by the U.S. Department of Labor to perform 10% of the total labor hours actually worked in each prevailing wage category OR 10% of the estimated labor hours in each prevailing wage category, whichever is less.
- Illinois Works Construction Pre-apprenticeship Program: This grant program creates, throughout the state, a qualified talent pipeline to fill job opportunities with diverse candidates. This program will deliver pre-apprenticeship skills training through a network of non-profit, community-based organizations, including community colleges, faith-based organizations, and business associations, Applications will be accepted starting the summer of 2021, and grant proposals that provide training for underrepresented populations in the construction and building trades and prepare them for jobs on public works projects are strongly encouraged. Participants of the program will attend tuition-free and receive a stipend and other supportive services to help overcome systemic barriers to entering the construction industry.
- Illinois Works Bid Credit Program: This program incentivizes contractors to increase the diversity of their workforce. The Bid Credit program allows contractors and subcontractors to earn bid credits by employing and retaining apprentices who have completed the IL Works Pre-apprenticeship Program. Bid credits can be used toward future bids for public works projects contracted by an agency of the State.

### **Illinois Works Apprenticeship Initiative**

### **Illinois Works Apprenticeship Initiative**

The Illinois Works Apprenticeship Initiative opens doors of opportunity into the construction industry and the trades. It applies to public works projects with an estimated cost of \$500,000 or more, including both capital grants and direct capital contracts and awards.

The goal is for U.S. Department of Labor certified apprentices to perform:

- 10% of total labor hours actually worked in each prevailing wage category or
- 10% of the estimated labor hours in each prevailing wage category, whichever is less.