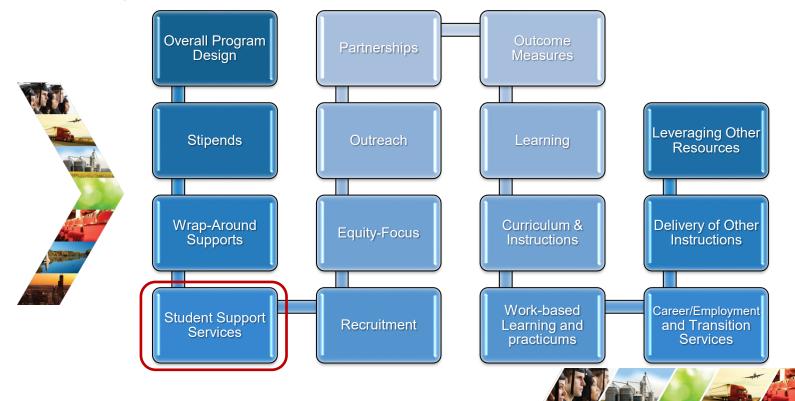

### **Illinois Works Pre-Apprenticeship Program**

In summary, the program provides:

- Pre-apprenticeship skills training through a network of communitybased organizations.
- Preference to underrepresented populations that have historically encountered barriers to entry or advancement in the trades.
- > Free Tuition and a stipend to participants who attend the program.
- > **\$25M appropriated** Illinois Works Funds for the grant program.