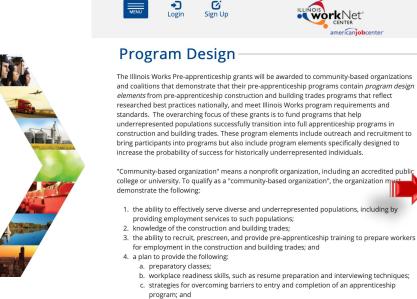

### **Illinois Works Pre-Apprenticeship Program**

In summary, the program provides:

- Pre-apprenticeship skills training through a network of communitybased organizations.
- Preference to underrepresented populations that have historically encountered barriers to entry or advancement in the trades.
- > Free Tuition and a stipend to participants who attend the program.
- > **\$25M appropriated** Illinois Works Funds for the grant program.