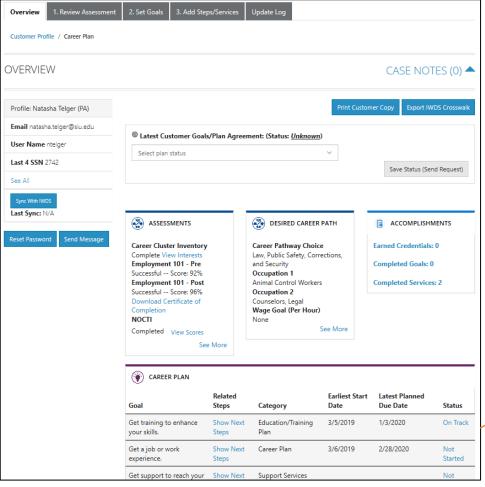

ustomer Support Center (CSC)**



- These tools allow a team of Illinois workNet partner staff to provide guidance and to help customers reach their training and employment goals.
- ➤ Provider and customer level tools are used for planning, communicating, documenting progress, and reporting.
- ➤ Partners are provided approved access based on their role and customer participation agreement.
- ➤ CSC Partner Guide: <a href="https://www.illinoisworknet.com/partners/Pages/Customer-Support-Center.aspx">https://www.illinoisworknet.com/partners/Pages/Customer-Support-Center.aspx</a>



# **Setting Up Your CSC Group**





# Professional Development americanjobcenter CSC Tools: Assessments

#### Partner CSC View







#### **CSC Tools: Career Plan**

#### **Customer View**

#### Partner CSC View







# Professional Development americanjobcenter CSC Tools: Messages & Notes

#### Partner CSC View







#### **CSC Tools: Resume Builder**

#### Partner CSC View

#### TELGER (PA), NATASHA **Optimal Resume** Career Plan Worksites User Management Details Assessments Success Stories Outcomes Profile: Natasha Telger (PA) Optimal Resume workNet ID 957 View saved resumes and more, Optimal Resume is free to Illinois workNet customers and partners. Tools include a **IWDS User ID** 3978401 resume builder, letter builder, portfolio builder, assessments, interview tools, and more. Learn more Last 4 SSN 1234 NOTE: If the customer's Optimal Resume items are not showing up (and they have them in their account), make sure the email in their Optimal Resume profile and Illinois workNet profile match.