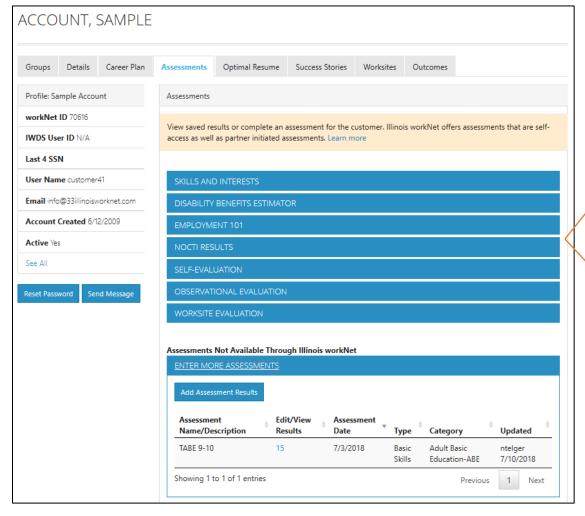

# Professional Development americanjobcenter CSC Tools: Assessments

#### Partner CSC View