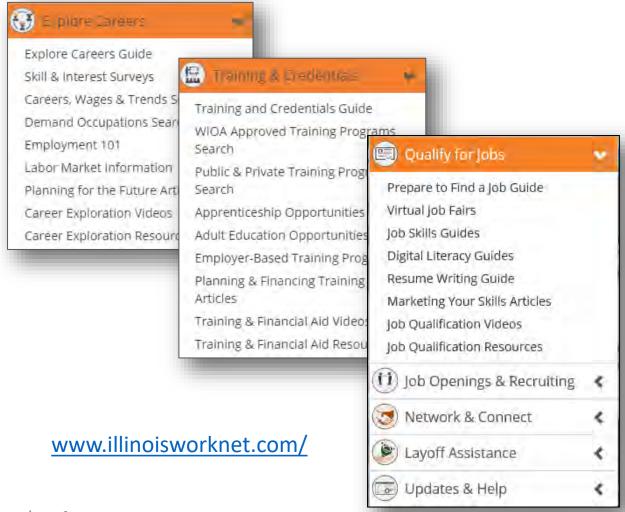

# **Objectives**

- Review the Illinois workNet Customer Support Center (CSC) suite of free online tools which includes: Career Plan, Assessments, Messages & Case Notes, Resume Builder, Worksite Placement, Outcomes, and Success Stories.
- Discuss how partner staff can use these tools to communicate with and provide guidance to help their customers reach their career, training, and employment goals.
- Learn how you can get started!

# **Customer Support Center (CSC)**

- These tools allow a team of Illinois workNet partner staff to provide guidance and to help customers reach their training and employment goals.
- ➤ Provider and customer level tools are used for planning, communicating, documenting progress, and reporting.
- ➤ Partners are provided approved access based on their role and customer participation agreement.
- ➤ CSC Partner Guide: <a href="https://www.illinoisworknet.com/partners/Pages/Customer-Support-Center.aspx">https://www.illinoisworknet.com/partners/Pages/Customer-Support-Center.aspx</a>