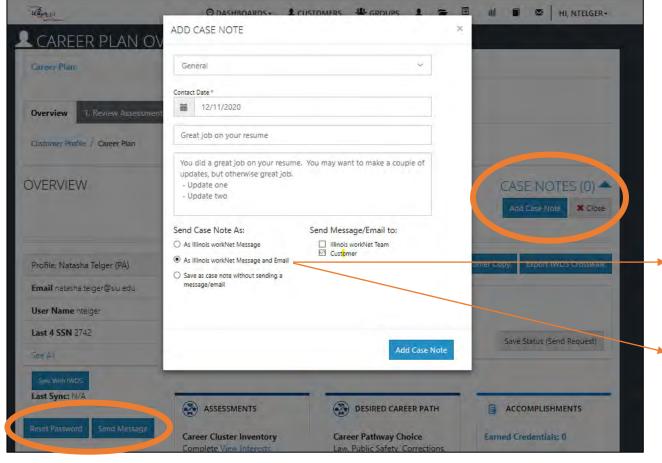

# Professional Development americanjobcenter CSC Tools: Messages & Notes

#### Partner CSC View