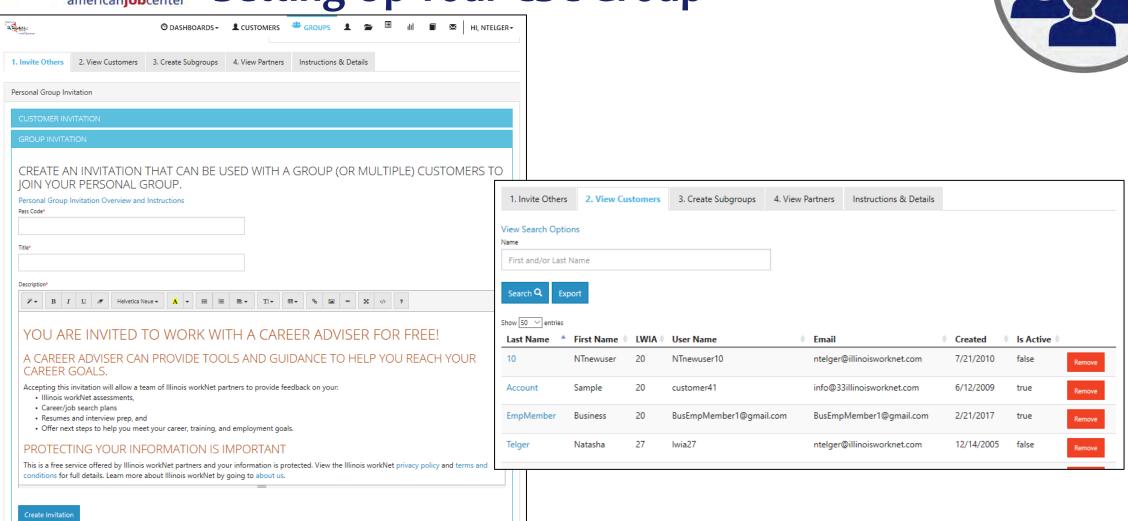

Net has free online tools and resources to help individuals and employers reach their training and employment goals.
- >www.illinoisworknet.com





### Illinois workNet







# **Customer Support Center (CSC)**



- These tools allow a team of Illinois workNet partner staff to provide guidance and to help customers reach their training and employment goals.
- ➤ Provider and customer level tools are used for planning, communicating, documenting progress, and reporting.
- ➤ Partners are provided approved access based on their role and customer participation agreement.
- ➤ CSC Partner Guide: <a href="https://www.illinoisworknet.com/partners/Pages/Customer-Support-Center.aspx">https://www.illinoisworknet.com/partners/Pages/Customer-Support-Center.aspx</a>



# **Setting Up Your CSC Group**





# Professional Development americanjobcenter CSC Tools: Assessments

#### Partner CSC View







#### **CSC Tools: Career Plan**

#### **Customer View**

#### Partner CSC View







# Professional Development americanjobcenter CSC Tools: Messages & Notes

#### Partner CSC View







#### **CSC Tools: Resume Builder**

#### Partner CSC View

#### TELGER (PA), NATASHA **Optimal Resume** Career Plan Worksites User Management Details Assessments Success Stories Outcomes Profile: Natasha Telger (PA) Optimal Resume workNet ID 957 View saved resumes and more, Optimal Resume is free to Illinois workNet customers and partners. Tools include a **IWDS User ID** 3978401 resume builder, letter builder, portfolio builder, assessments, interview tools, and more. Learn more Last 4 SSN 1234 NOTE: If