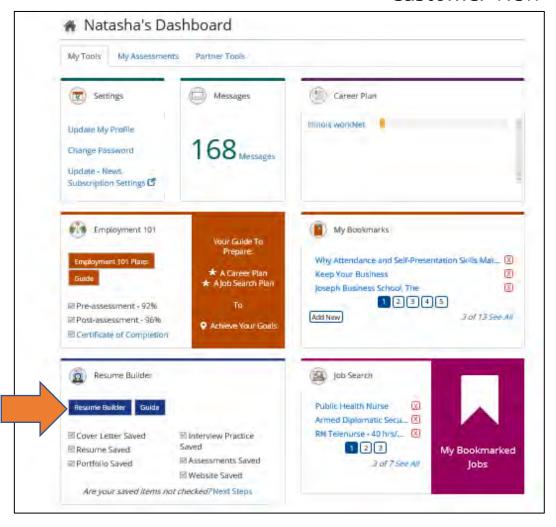

workNet profile match. User Name ntelger Show 10 V entries Search: Email natasha.telger@siu.edu Date Last Account Created 12/14/2005 Name Type **Date Created** Updated View Options Active Yes 10-30-2020 Portfolio 10/30/2020 10/30/2020 Web 2/20/2015 2/20/2015 About Me Responses Interview Web See All clerical Resume 8/14/2019 8/14/2019 Web - RTF - PDF Reset Password Send Message CNC Operator 3/9/2015 3/9/2015 Resume Web - RTF - PDF copy and paste resume Resume 3/11/2015 3/11/2015 Web - RTF - PDF Portfolio 6/2/2015 Creative 6/2/2015 Web demo 4-30b Video Resume 4/30/2020 4/30/2020 Web Demo Dec 5 2019 Letter 12/5/2019 12/5/2019 Web - RTF - PDF Demo Dec 5 2020 Portfolio 10/16/2020 10/16/2020 Web dfjklasdjfkoal Resume 1/18/2017 1/18/2017 Web - RTF - PDF Showing 1 to 10 of 57 entries 2 5 6 Next





# Professional Development american obcenter CSC Tools: Worksites

#### Partner CSC View







# Professional Development americanjobcenter CSC Tools: Outcomes

#### Partner CSC View







## **CSC Tools: Success Stories**







# **Real life application**



- ➤ Demonstration of the CSC Tools
- Discuss how you can use these tools to communicate with and provide guidance to help your customers reach their career, training, and employment goals.



# **Next Steps**

- Go to Illinois workNet and request a partner account.
- Review the various resources in Illinois workNet and CSC partner guide.
- Determine which tools are best for your situation.
- Invite customers to join your group.



# Questions

#### **FOLLOW US!**

Subscribe to our Newsfeed or check us out on Social Media



**H