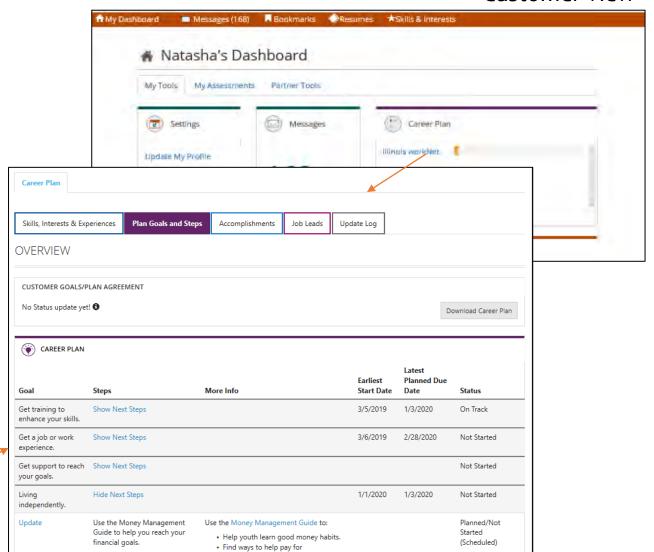

tomer Support Center (CSC)**



- These tools allow a team of Illinois workNet partner staff to provide guidance and to help customers reach their training and employment goals.
- ➤ Provider and customer level tools are used for planning, communicating, documenting progress, and reporting.
- ➤ Partners are provided approved access based on their role and customer participation agreement.
- ➤ CSC Partner Guide: <a href="https://www.illinoisworknet.com/partners/Pages/Customer-Support-Center.aspx">https://www.illinoisworknet.com/partners/Pages/Customer-Support-Center.aspx</a>



# **Setting Up Your CSC Group**





# Professional Development americanjobcenter CSC Tools: Assessments

#### Partner CSC View







#### **CSC Tools: Career Plan**

#### **Customer View**

#### Partner CSC View







# Professional Development americanjobcenter CSC Tools: Messages & Notes

#### Partner CSC View







#### **CSC Tools: Resume Builder**

#### Partner CSC View

#### TELGER (PA), NATASHA **Optimal Resume** Career Plan Worksites User Management Details Assessments Success Stories Outcomes Profile: Natasha Telger (PA) Optimal Resume workNet ID 957 View saved resumes and more, Optimal Resume is free to Illinois workNet customers and partners. Tools include a **IWDS User ID** 3978401 resume builder, letter builder, portfolio builder, assessments, interview tools, and more. Learn more Last 4 SSN 1234 NOTE: If the customer's Optimal Resume items are not showing up (and they have them in their account), make sure the email in their Optimal Resume profile and Illinois workNet profile match. U