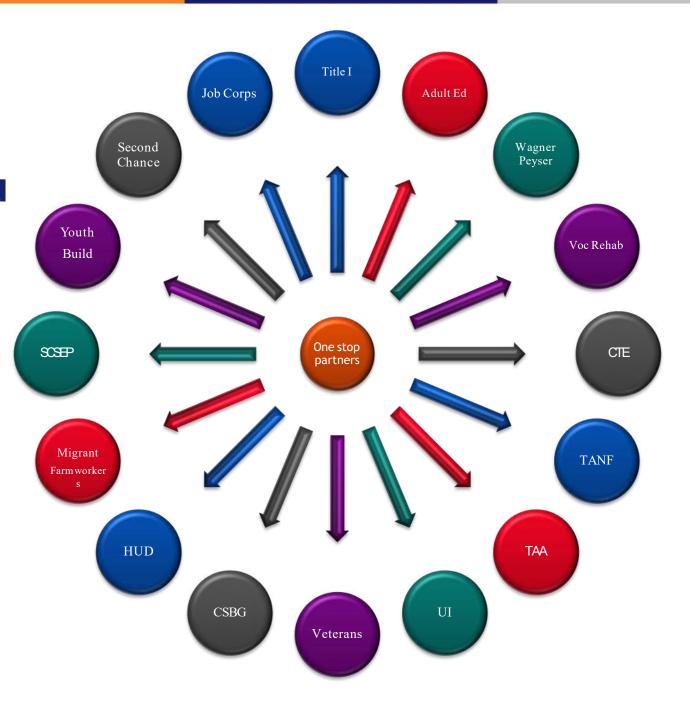

#### **Business Services Manager**

- Illinois Department of Employment Security
- Todd.Lowery@Illinois.gov
- 217-782-0160

According to WIOA Section 108(b)(4)(B) "Business Services Teams are intended to promote, market, and connect to initiatives that give businesses and job seekers access to the full spectrum of workforce programs services offered by the combined collective of the identified four-core agencies."