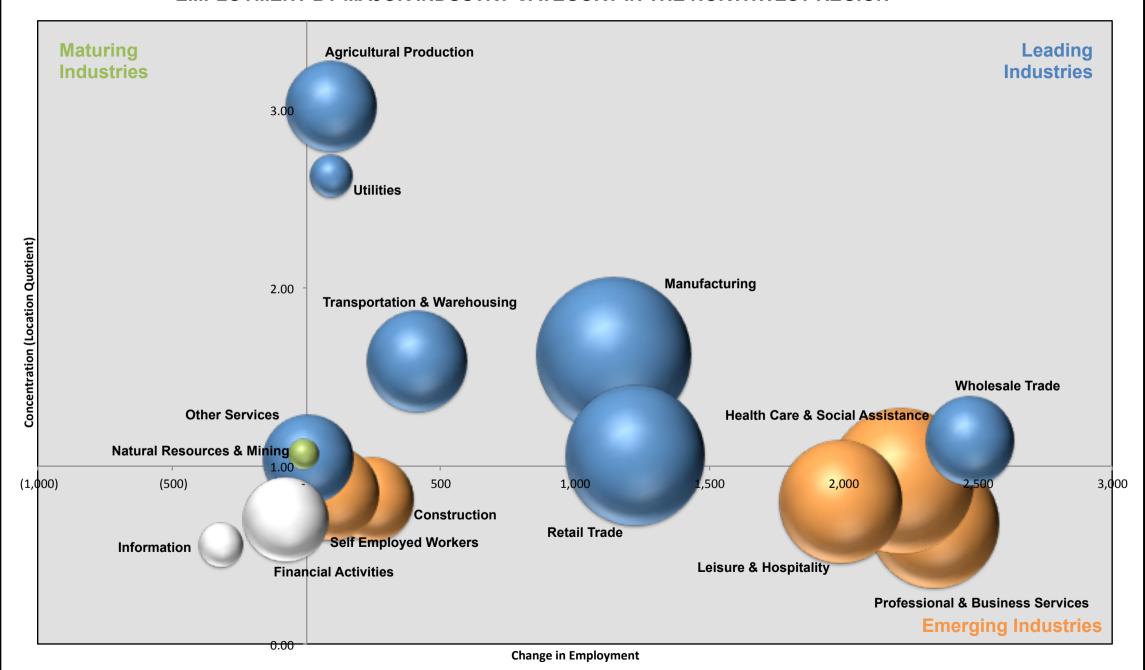

## **EMPLOYMENT BY MAJOR INDUSTRY CATEGORY**

| NAICS Title                      | 2016<br>Employment | Projected<br>2026<br>Employment | Net<br>Employment<br>Change 2016-<br>2026 | Percent<br>Employment<br>Change | Concentration<br>(Location<br>Quotient) |
|----------------------------------|--------------------|---------------------------------|-------------------------------------------|---------------------------------|-----------------------------------------|
| TOTAL, ALL INDUSTRIES            | 217,566            | 229,647                         | 12,081                                    | 5.6%                            |                                         |
| Self Employed Workers            | 10,205             | 10,301                          | 96                                        | 0.9%                            | 0.85                                    |
| Agricultural Production          | 9,432              | 9,524                           | 92                                        | 1.0%                            | 3.02                                    |
| Natural Resources & Mining       | 986                | 976                             | (10)                                      | -1.0%                           | 1.07                                    |
| Construction                     | 8,013              | 8,259                           | 246                                       | 3.1%                            | 0.81                                    |
| Manufacturing                    | 27,864             | 29,009                          | 1,145                                     | 4.1%                            | 1.63                                    |
| Wholesale Trade                  | 9,033              | 11,501                          | 2,468                                     | 27.3%                           | 1.14                                    |
| Retail Trade                     | 22,666             | 23,889                          | 1,223                                     | 5.4%                            | 1.06                                    |
| Utilities                        | 1,970              | 2,063                           | 93                                        | 4.7%                            | 2.63                                    |
| Transportation & Warehousing     | 11,627             | 12,040                          | 413                                       | 3.6%                            | 1.59                                    |
| Information                      | 2,127              | 1,809                           | (318)                                     | -15.0%                          | 0.56                                    |
| Financial Activities             | 8,145              | 8,068                           | (77)                                      | -0.9%                           | 0.70                                    |
| Professional & Business Services | 19,253             | 21,589                          | 2,336                                     | 12.1%                           | 0.68                                    |
| Educational Services             | 16,155             | 16,670                          | 515                                       | 3.2%                            | *                                       |
| Health Care & Social Assistance  | 24,686             | 26,900                          | 2,214                                     | 9.0%                            | 0.92                                    |
| Leisure & Hospitality            | 17,714             | 19,701                          | 1,987                                     | 11.2%                           | 0.80                                    |
| Other Services                   | 9,280              | 9,288                           | 8                                         | 0.1%                            | 1.04                                    |
| Government                       | 18,410             | 18,060                          | (350)                                     | -1.9%                           | *                                       |

As with the Northern Stateline region, this region features a high concentration of employment in Utilities. Agricultural Production is also highly concentrated. Manufacturing is projected to have the highest share of employment of any single sector through 2026.

#### **EMPLOYMENT BY MAJOR INDUSTRY CATEGORY IN THE NORTHWEST REGION**