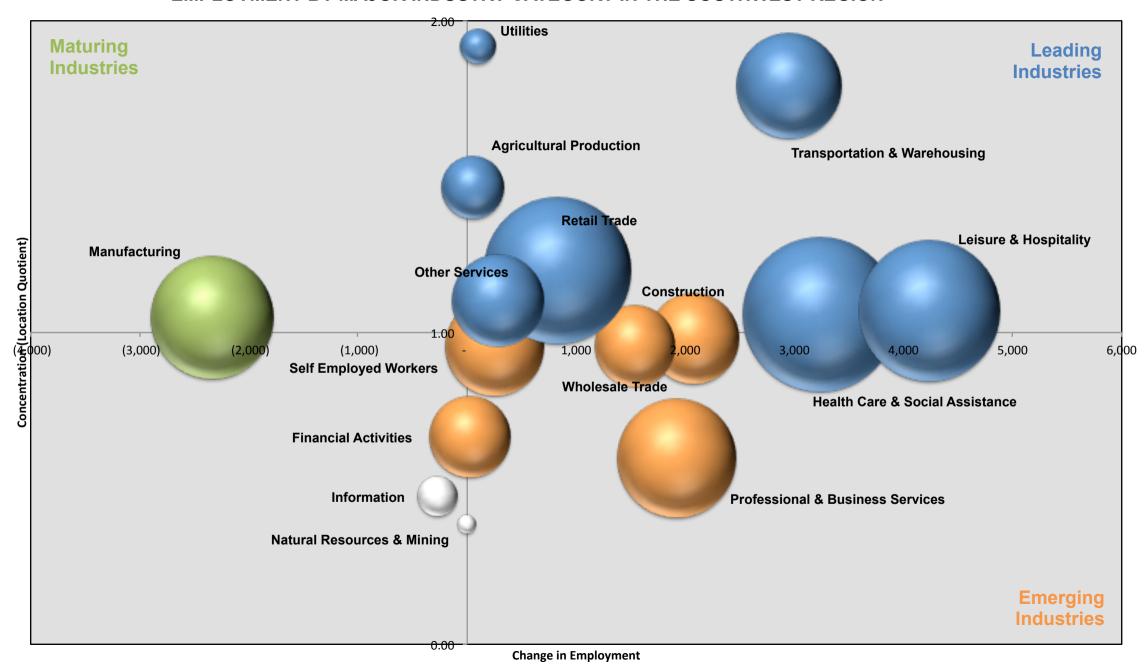

## CENTRAL REGION EMPLOYMENT BY MAJOR INDUSTRY CATEGORY

| NAICS Title                      | 2016<br>Employment | Projected<br>2026<br>Employment | Net<br>Employment<br>Change 2016-<br>2026 | Percent<br>Employment<br>Change | Concentration<br>(Location<br>Quotient) |
|----------------------------------|--------------------|---------------------------------|-------------------------------------------|---------------------------------|-----------------------------------------|
| TOTAL, ALL INDUSTRIES            | 253,276            | 269,048                         | 15,772                                    | 6.2%                            |                                         |
| Self Employed Workers            | 11,008             | 11,190                          | 182                                       | 1.7%                            | 0.78                                    |
| Agricultural Production          | 8,137              | 8,217                           | 80                                        | 1.0%                            | 2.24                                    |
| Natural Resources & Mining       | 591                | 589                             | (2)                                       | -0.3%                           | 0.55                                    |
| Construction                     | 9,137              | 10,013                          | 876                                       | 9.6%                            | 0.80                                    |
| Manufacturing                    | 22,574             | 23,946                          | 1,372                                     | 6.1%                            | 1.13                                    |
| Wholesale Trade                  | 9,379              | 10,298                          | 919                                       | 9.8%                            | 1.02                                    |
| Retail Trade                     | 26,765             | 27,402                          | 637                                       | 2.4%                            | 1.07                                    |
| Utilities                        | 1,747              | 1,843                           | 96                                        | 5.5%                            | 2.00                                    |
| Transportation & Warehousing     | 8,336              | 8,590                           | 254                                       | 3.0%                            | 0.98                                    |
| Information                      | 2,878              | 2,803                           | (75)                                      | -2.6%                           | 0.65                                    |
| Financial Activities             | 11,592             | 12,251                          | 659                                       | 5.7%                            | 0.86                                    |
| Professional & Business Services | 19,778             | 21,555                          | 1,777                                     | 9.0%                            | 0.60                                    |
| Educational Services             | 20,047             | 20,783                          | 736                                       | 3.7%                            | *                                       |
| Health Care & Social Assistance  | 38,620             | 42,131                          | 3,511                                     | 9.1%                            | 1.23                                    |
| Leisure & Hospitality            | 21,965             | 25,746                          | 3,781                                     | 17.2%                           | 0.85                                    |
| Other Services                   | 11,552             | 11,664                          | 112                                       | 1.0%                            | 1.11                                    |
| Government                       | 29,170             | 30,027                          | 857                                       | 2.9%                            | *                                       |

Comments: Agricultural Production is the most significantly concentrated industry in this region, although low job growth is projected. Health Care & Social Assistance and Leisure and Hospitality are projected to be the greatest sources of job growth.

#### **EMPLOYMENT BY MAJOR INDUSTRY CATEGORY IN THE CENTRAL REGION**