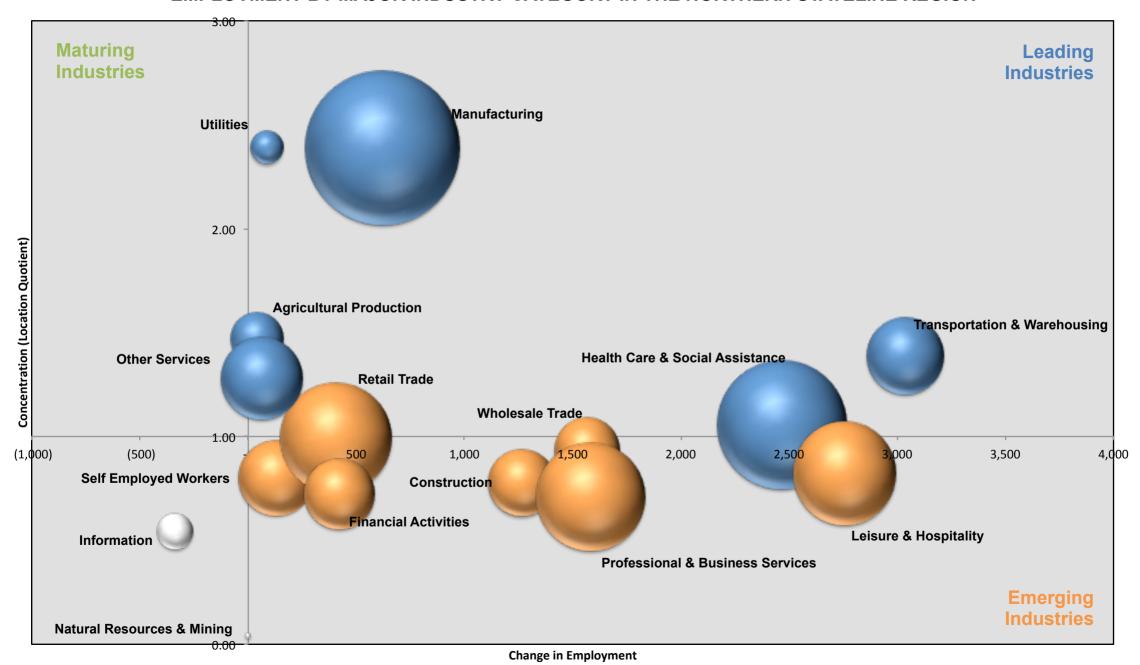

## NORTHERN STATELINE REGION EMPLOYMENT BY MAJOR INDUSTRY CATEGORY

| NAICS Title                      | 2016<br>Employment | Projected<br>2026<br>Employment | Net<br>Employment<br>Change 2016-<br>2026 | Percent<br>Employment<br>Change | Concentration<br>(Location<br>Quotient) |
|----------------------------------|--------------------|---------------------------------|-------------------------------------------|---------------------------------|-----------------------------------------|
| TOTAL, ALL INDUSTRIES            | 198,918            | 213,917                         | 14,999                                    | 7.5%                            |                                         |
| Self Employed Workers            | 8,840              | 8,969                           | 129                                       | 1.5%                            | 0.80                                    |
| Agricultural Production          | 4,195              | 4,236                           | 41                                        | 1.0%                            | 1.47                                    |
| Natural Resources & Mining       | 34                 | 34                              | -                                         | 0.0%                            | 0.04                                    |
| Construction                     | 6,992              | 8,257                           | 1,265                                     | 18.1%                           | 0.78                                    |
| Manufacturing                    | 37,443             | 38,066                          | 623                                       | 1.7%                            | 2.39                                    |
| Wholesale Trade                  | 6,716              | 8,284                           | 1,568                                     | 23.3%                           | 0.93                                    |
| Retail Trade                     | 19,386             | 19,794                          | 408                                       | 2.1%                            | 0.99                                    |
| Utilities                        | 1,637              | 1,723                           | 86                                        | 5.3%                            | 2.39                                    |
| Transportation & Warehousing     | 9,282              | 12,320                          | 3,038                                     | 32.7%                           | 1.39                                    |
| Information                      | 1,893              | 1,557                           | (336)                                     | -17.7%                          | 0.54                                    |
| Financial Activities             | 7,647              | 8,070                           | 423                                       | 5.5%                            | 0.72                                    |
| Professional & Business Services | 18,400             | 19,985                          | 1,585                                     | 8.6%                            | 0.71                                    |
| Educational Services             | 14,345             | 14,923                          | 578                                       | 4.0%                            | *                                       |
| Health Care & Social Assistance  | 26,012             | 28,479                          | 2,467                                     | 9.5%                            | 1.06                                    |
| Leisure & Hospitality            | 16,573             | 19,332                          | 2,759                                     | 16.6%                           | 0.82                                    |
| Other Services                   | 10,457             | 10,521                          | 64                                        | 0.6%                            | 1.28                                    |
| Government                       | 9,066              | 9,367                           | 301                                       | 3.3%                            | *                                       |

Manufacturing and Utilities are both more highly concentrated in this region than in any other region of the state. However, Transportation & Warehousing is the sector with the highest job creation expectation through 2026.

#### **EMPLOYMENT BY MAJOR INDUSTRY CATEGORY IN THE NORTHERN STATELINE REGION**