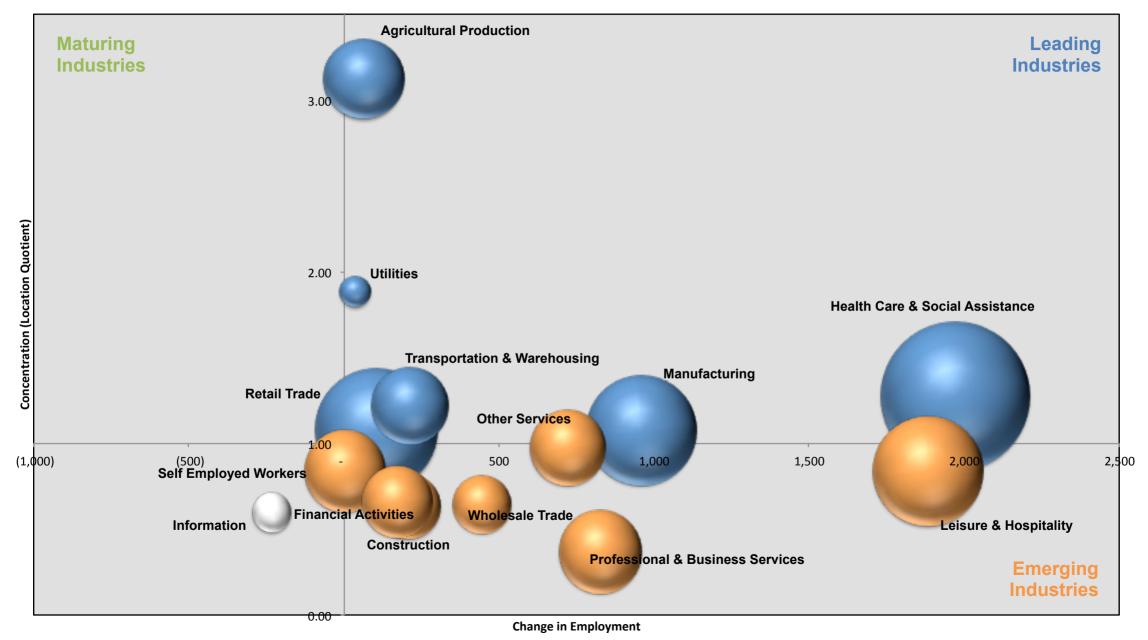

# SOUTHERN REGION EMPLOYMENT BY MAJOR INDUSTRY CATEGORY

| NAICS Title                      | 2016<br>Employment | Projected<br>2026<br>Employment | Net<br>Employment<br>Change 2016-<br>2026 | Percent<br>Employment<br>Change | Concentration<br>(Location<br>Quotient) |
|----------------------------------|--------------------|---------------------------------|-------------------------------------------|---------------------------------|-----------------------------------------|
| TOTAL, ALL INDUSTRIES            | 148,096            | 156,062                         | 7,966                                     | 5.4%                            |                                         |
| Self Employed Workers            | 6,894              | 6,898                           | 4                                         | 0.1%                            | 0.84                                    |
| Agricultural Production          | 6,633              | 6,697                           | 64                                        | 1.0%                            | 3.12                                    |
| Natural Resources & Mining       | 3,122              | 3,065                           | (57)                                      | -1.8%                           | 4.97                                    |
| Construction                     | 4,239              | 4,447                           | 208                                       | 4.9%                            | 0.63                                    |
| Manufacturing                    | 12,556             | 13,514                          | 958                                       | 7.6%                            | 1.08                                    |
| Wholesale Trade                  | 3,485              | 3,930                           | 445                                       | 12.8%                           | 0.65                                    |
| Retail Trade                     | 15,694             | 15,800                          | 106                                       | 0.7%                            | 1.08                                    |
| Utilities                        | 961                | 998                             | 37                                        | 3.9%                            | 1.88                                    |
| Transportation & Warehousing     | 6,093              | 6,304                           | 211                                       | 3.5%                            | 1.22                                    |
| Information                      | 1,553              | 1,320                           | (233)                                     | -15.0%                          | 0.60                                    |
| Financial Activities             | 5,214              | 5,386                           | 172                                       | 3.3%                            | 0.66                                    |
| Professional & Business Services | 7,134              | 7,961                           | 827                                       | 11.6%                           | 0.37                                    |
| Educational Services             | 20,854             | 20,996                          | 142                                       | 0.7%                            | *                                       |
| Health Care & Social Assistance  | 23,410             | 25,381                          | 1,971                                     | 8.4%                            | 1.28                                    |
| Leisure & Hospitality            | 12,620             | 14,502                          | 1,882                                     | 14.9%                           | 0.84                                    |
| Other Services                   | 5,949              | 6,669                           | 720                                       | 12.1%                           | 0.98                                    |
| Government                       | 11,685             | 12,194                          | 509                                       | 4.4%                            | *                                       |

Agricultural Production is highly concentrated sectors in this region. Natural Resources and Mining is very highly concentrated in this region, but is not expected to see overall employment growth. Biggest job-creating sectors in this region are expected to be Health Care & Social Assistance and Leisure and Hospitality.

## EMPLOYMENT BY MAJOR INDUSTRY CATEGORY IN THE SOUTHERN REGION Excluding Natural Resources & Mining