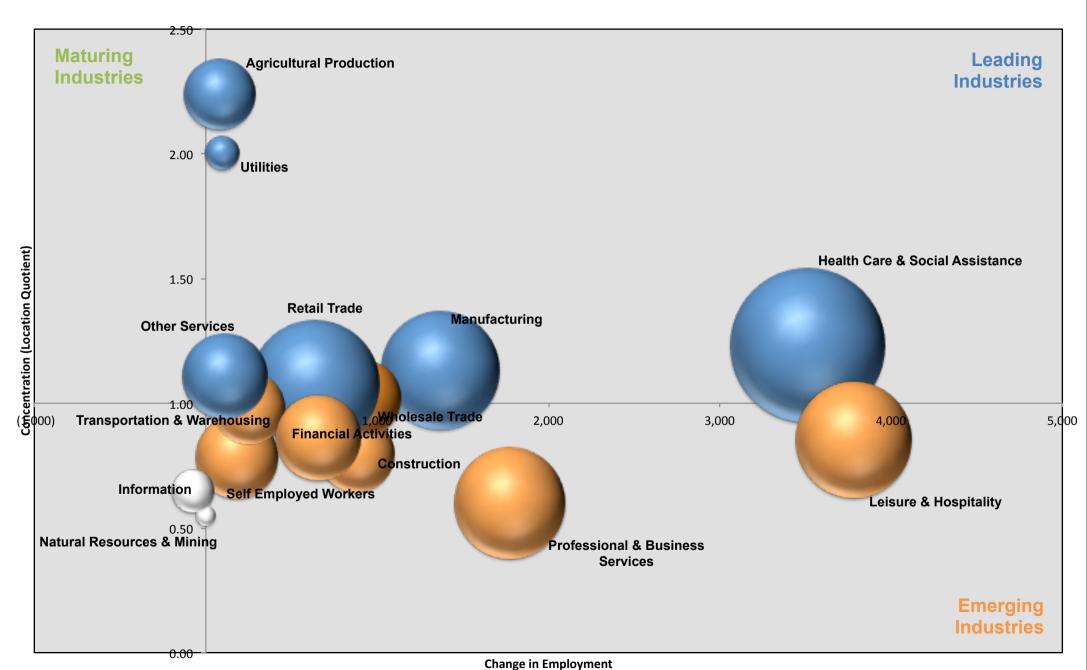

Comments: Agricultural Production is the most significantly concentrated industry in this region, although low job growth is projected. Health Care & Social Assistance and Leisure and Hospitality are projected to be the greatest sources of job growth.

#### **EMPLOYMENT BY MAJOR INDUSTRY CATEGORY IN THE CENTRAL REGION**