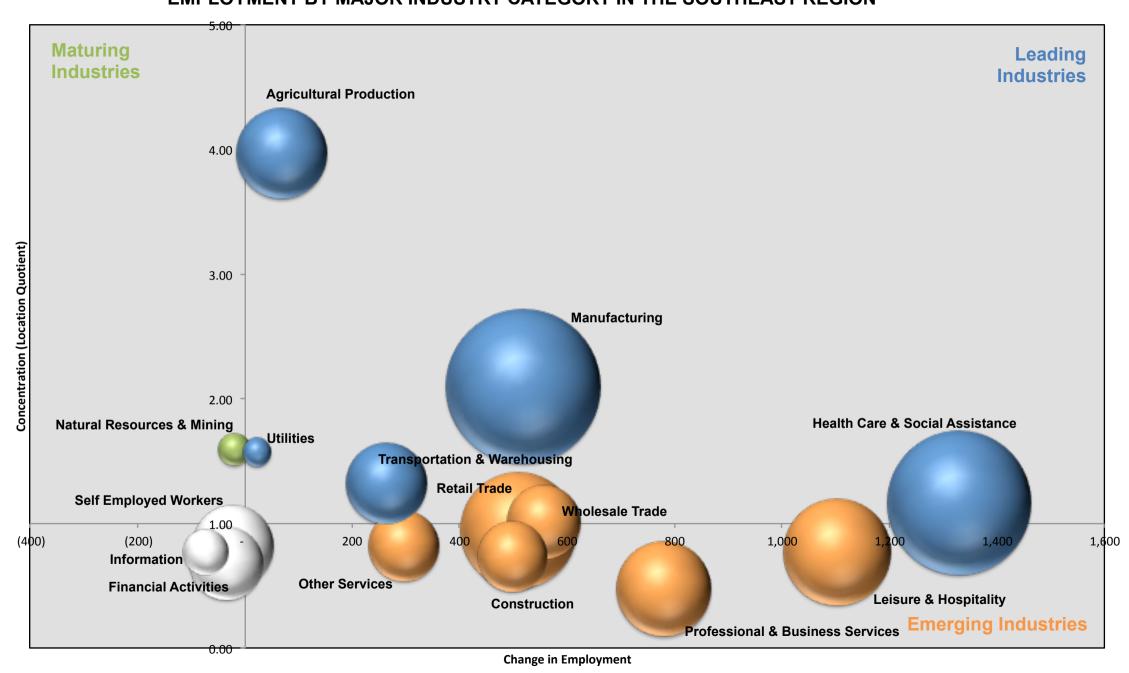

### **EMPLOYMENT BY MAJOR INDUSTRY CATEGORY**

| NAICS Title                      | 2016<br>Employment | Projected<br>2026<br>Employment | Net<br>Employment<br>Change 2016-<br>2026 | Percent<br>Employment<br>Change | Concentration<br>(Location<br>Quotient) |
|----------------------------------|--------------------|---------------------------------|-------------------------------------------|---------------------------------|-----------------------------------------|
| TOTAL, ALL INDUSTRIES            | 123,902            | 130,088                         | 6,186                                     | 5.0%                            |                                         |
| Self Employed Workers            | 5,631              | 5,610                           | (21)                                      | -0.4%                           | 0.82                                    |
| Agricultural Production          | 7,054              | 7,123                           | 69                                        | 1.0%                            | 3.97                                    |
| Natural Resources & Mining       | 838                | 819                             | (19)                                      | -2.3%                           | 1.59                                    |
| Construction                     | 4,122              | 4,620                           | 498                                       | 12.1%                           | 0.73                                    |
| Manufacturing                    | 20,502             | 21,020                          | 518                                       | 2.5%                            | 2.10                                    |
| Wholesale Trade                  | 4,533              | 5,090                           | 557                                       | 12.3%                           | 1.01                                    |
| Retail Trade                     | 11,557             | 12,067                          | 510                                       | 4.4%                            | 0.95                                    |
| Utilities                        | 671                | 694                             | 23                                        | 3.4%                            | 1.57                                    |
| Transportation & Warehousing     | 5,502              | 5,766                           | 264                                       | 4.8%                            | 1.32                                    |
| Information                      | 1,679              | 1,607                           | (72)                                      | -4.3%                           | 0.77                                    |
| Financial Activities             | 4,491              | 4,457                           | (34)                                      | -0.8%                           | 0.68                                    |
| Professional & Business Services | 7,680              | 8,460                           | 780                                       | 10.2%                           | 0.48                                    |
| Educational Services             | 10,772             | 10,906                          | 134                                       | 1.2%                            | *                                       |
| Health Care & Social Assistance  | 17,899             | 19,228                          | 1,329                                     | 7.4%                            | 1.17                                    |
| Leisure & Hospitality            | 9,740              | 10,842                          | 1,102                                     | 11.3%                           | 0.77                                    |
| Other Services                   | 4,188              | 4,485                           | 297                                       | 7.1%                            | 0.82                                    |
| Government                       | 7,043              | 7,294                           | 251                                       | 3.6%                            | *                                       |

Agricultural Production and Manufacturing are both highly concentrated sectors in this region. Biggest job-creating sectors in this region are expected to be Health Care & Social Assistance and Leisure and Hospitality.

#### **EMPLOYMENT BY MAJOR INDUSTRY CATEGORY IN THE SOUTHEAST REGION**