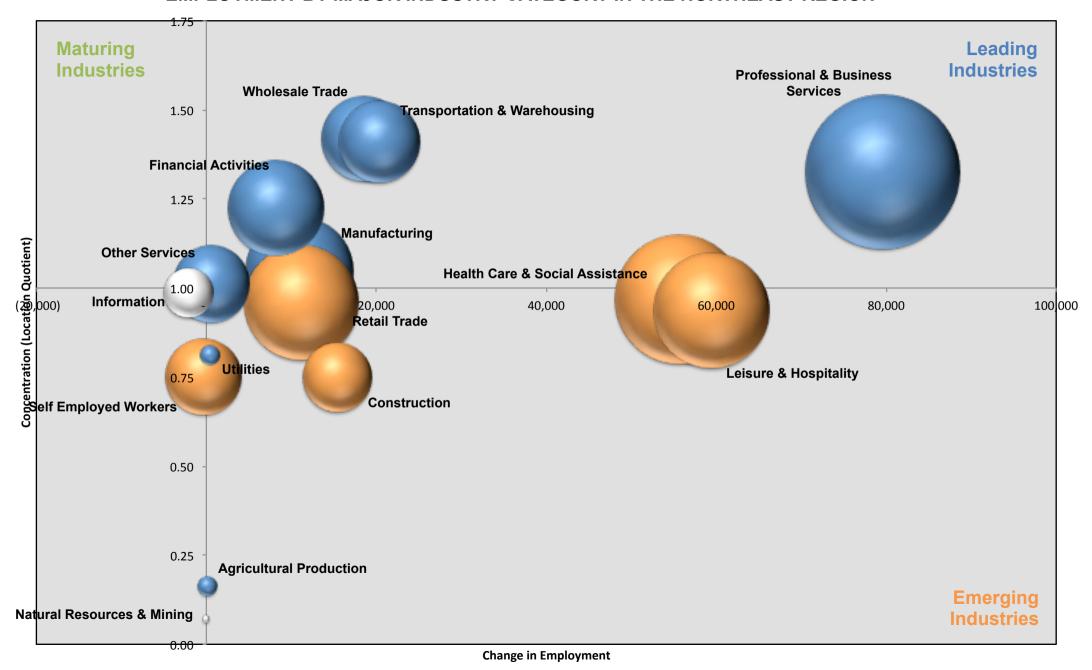

Financial Activities and Transportation & Warehousing are highly concentrated here. Professional and Business Services are expected to be the greatest source of job growth (and overall employment) in this region, while also being a highly concentrated industry.

#### **EMPLOYMENT BY MAJOR INDUSTRY CATEGORY IN THE NORTHEAST REGION**