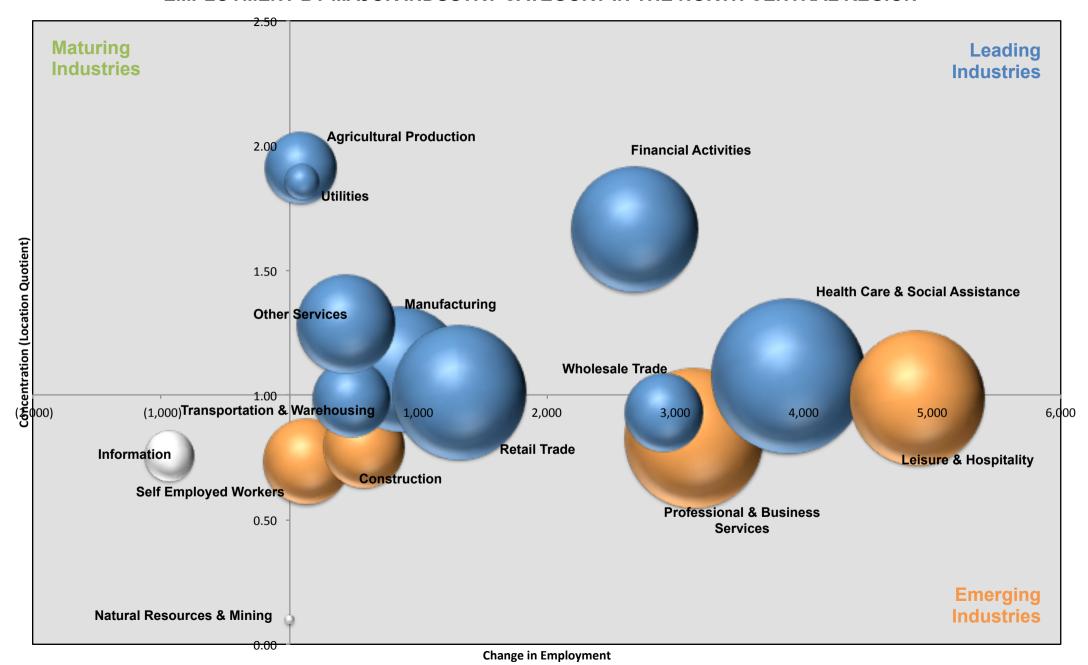

Financial Services and Agricultural Production are highly concentrated in this region. Manufacturing continues to be a significant employer, although employment growth may lag other sectors.

| * LQs for Educational Services and Government are r | ot displayed due to discrepancies in how different I | BLS data sources treat these industry classifications. |
|-----------------------------------------------------|------------------------------------------------------|--------------------------------------------------------|
|-----------------------------------------------------|------------------------------------------------------|--------------------------------------------------------|

#### **EMPLOYMENT BY MAJOR INDUSTRY CATEGORY IN THE NORTH CENTRAL REGION**