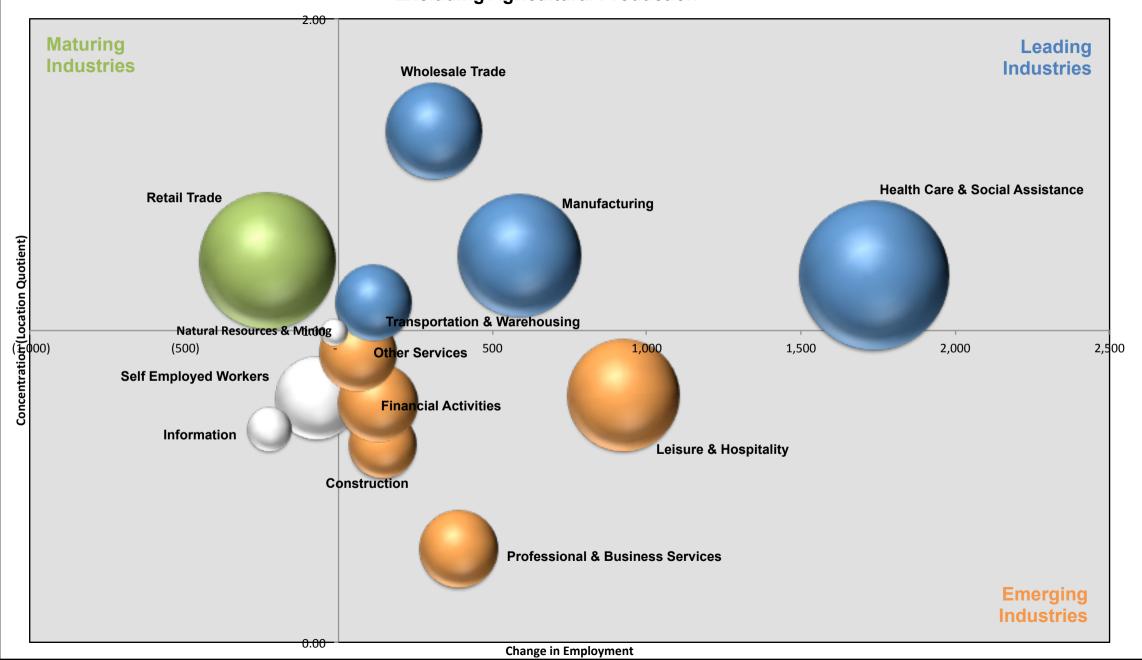

# SOUTHERN REGION EMPLOYMENT BY MAJOR INDUSTRY CATEGORY

| NAICS Title                      | 2016<br>Employment | Projected<br>2026<br>Employment | Net<br>Employment<br>Change 2016-<br>2026 | Percent<br>Employment<br>Change | Concentration<br>(Location<br>Quotient) |
|----------------------------------|--------------------|---------------------------------|-------------------------------------------|---------------------------------|-----------------------------------------|
| TOTAL, ALL INDUSTRIES            | 148,096            | 156,062                         | 7,966                                     | 5.4%                            |                                         |
| Self Employed Workers            | 6,894              | 6,898                           | 4                                         | 0.1%                            | 0.84                                    |
| Agricultural Production          | 6,633              | 6,697                           | 64                                        | 1.0%                            | 3.12                                    |
| Natural Resources & Mining       | 3,122              | 3,065                           | (57)                                      | -1.8%                           | 4.97                                    |
| Construction                     | 4,239              | 4,447                           | 208                                       | 4.9%                            | 0.63                                    |
| Manufacturing                    | 12,556             | 13,514                          | 958                                       | 7.6%                            | 1.08                                    |
| Wholesale Trade                  | 3,485              | 3,930                           | 445                                       | 12.8%                           | 0.65                                    |
| Retail Trade                     | 15,694             | 15,800                          | 106                                       | 0.7%                            | 1.08                                    |
| Utilities                        | 961                | 998                             | 37                                        | 3.9%                            | 1.88                                    |
| Transportation & Warehousing     | 6,093              | 6,304                           | 211                                       | 3.5%                            | 1.22                                    |
| Information                      | 1,553              | 1,320                           | (233)                                     | -15.0%                          | 0.60                                    |
| Financial Activities             | 5,214              | 5,386                           | 172                                       | 3.3%                            | 0.66                                    |
| Professional & Business Services | 7,134              | 7,961                           | 827                                       | 11.6%                           | 0.37                                    |
| Educational Services             | 20,854             | 20,996                          | 142                                       | 0.7%                            | *                                       |
| Health Care & Social Assistance  | 23,410             | 25,381                          | 1,971                                     | 8.4%                            | 1.28                                    |
| Leisure & Hospitality            | 12,620             | 14,502                          | 1,882                                     | 14.9%                           | 0.84                                    |
| Other Services                   | 5,949              | 6,669                           | 720                                       | 12.1%                           | 0.98                                    |
| Government                       | 11,685             | 12,194                          | 509                                       | 4.4%                            | *                                       |

Agricultural Production is highly concentrated sectors in this region. Natural Resources and Mining is very highly concentrated in this region, but is not expected to see overall employment growth. Biggest job-creating sectors in this region are expected to be Health Care & Social Assistance and Leisure and Hospitality.

## EMPLOYMENT BY MAJOR INDUSTRY CATEGORY IN THE SOUTHERN REGION Excluding Natural Resources & Mining