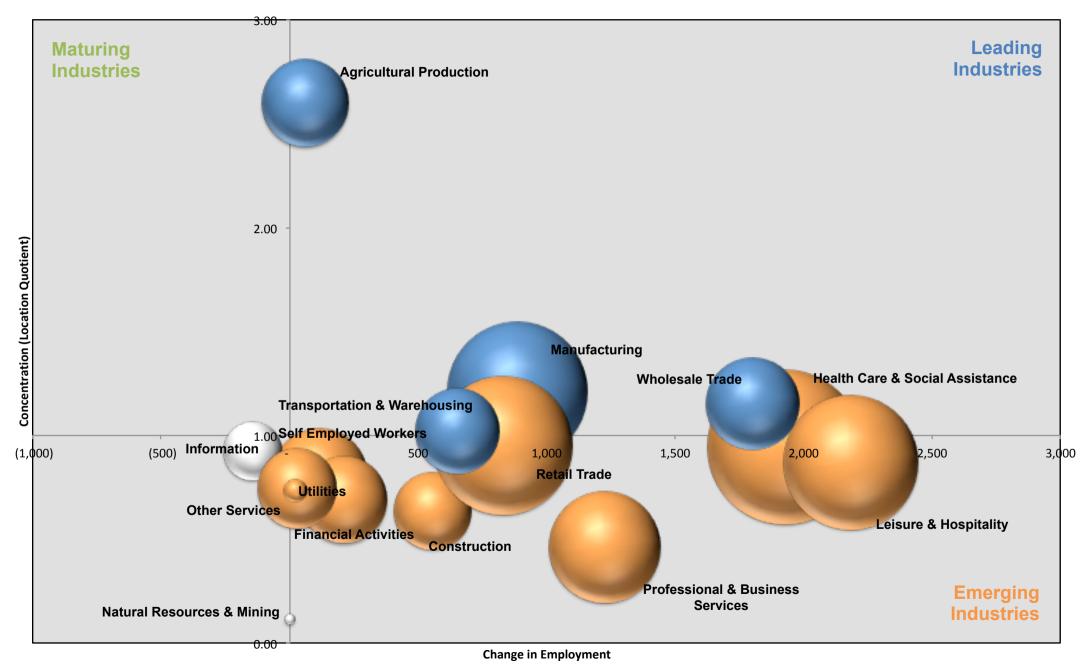

Comments: The significance of Educational Services in this region is higher than any industry in any region of the state (largely due to the presence of the University of Illinois). Wholesale Trade and Health Care & Social Assistance are expected to create large numbers of jobs in the coming decade.

#### **EMPLOYMENT BY MAJOR INDUSTRY CATEGORY IN THE EAST CENTRAL REGION**