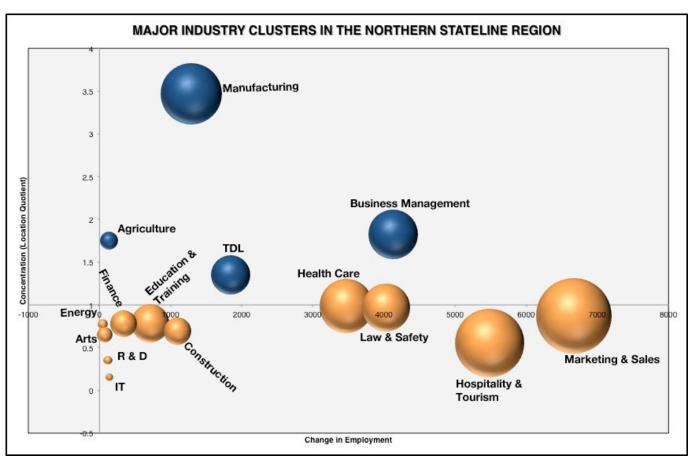

### **NORTHERN STATELINE REGION**

| Cluster                                  | 2012<br>Employment | 2022<br>Employment | Net<br>Employment<br>Change | Percent<br>Employment<br>Change | Concentration<br>(Location<br>Quotient) |
|------------------------------------------|--------------------|--------------------|-----------------------------|---------------------------------|-----------------------------------------|
| Marketing & Sales                        | 48,675             | 55,347             | 6,672                       | 13.7%                           | 0.87                                    |
| Hospitality & Tourism                    | 39,552             | 45,037             | 5,485                       | 13.9%                           | 0.56                                    |
| Manufacturing                            | 34,875             | 36,166             | 1,291                       | 3.7%                            | 3.47                                    |
| Health Care                              | 24,428             | 27,898             | 3,470                       | 14.2%                           | 0.99                                    |
| Business Management                      | 19,077             | 23,205             | 4,128                       | 21.6%                           | 1.83                                    |
| Law & Public Safety                      | 17,828             | 21,859             | 4,031                       | 22.6%                           | 0.97                                    |
| Transportation, Distribution & Logistics | 12,725             | 14,572             | 1,847                       | 14.5%                           | 1.35                                    |
| Education & Training                     | 12,854             | 13,573             | 719                         | 5.6%                            | 0.78                                    |
| Construction                             | 6,100              | 7,200              | 1,100                       | 18.0%                           | 0.69                                    |
| Finance                                  | 6,457              | 6,798              | 341                         | 5.3%                            | 0.78                                    |
| Agriculture                              | 2,868              | 3,000              | 132                         | 4.6%                            | 1.75                                    |
| Arts & Audio Visual                      | 2,099              | 2,169              | 70                          | 3.3%                            | 0.65                                    |
| Energy                                   | 843                | 884                | 41                          | 4.9%                            | 0.77                                    |
| Reserarch & Development                  | 687                | 807                | 120                         | 17.5%                           | 0.36                                    |
| Information Technology                   | 347                | 492                | 145                         | 41.8%                           | 0.16                                    |