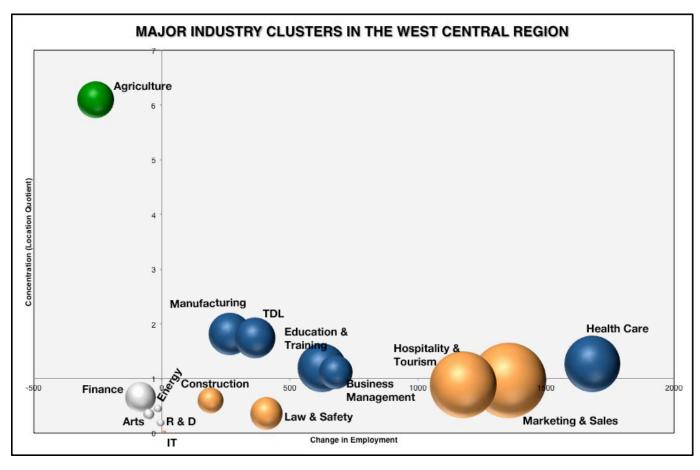

## **WEST CENTRAL REGION**

| Cluster                                  | 2012<br>Employment | 2022<br>Employment | Net<br>Employment<br>Change | Percent<br>Employment<br>Change | Concentration<br>(Location<br>Quotient) |
|------------------------------------------|--------------------|--------------------|-----------------------------|---------------------------------|-----------------------------------------|
| Marketing & Sales                        | 27,969             | 29,324             | 1,355                       | 4.8%                            | 0.96                                    |
| Hospitality & Tourism                    | 21,579             | 22,755             | 1,176                       | 5.4%                            | 0.89                                    |
| Health Care                              | 14,596             | 16,277             | 1,681                       | 11.5%                           | 1.27                                    |
| Education & Training                     | 11,603             | 12,229             | 626                         | 5.4%                            | 1.20                                    |
| Manufacturing                            | 9,089              | 9,354              | 265                         | 2.9%                            | 1.81                                    |
| Transportation, Distribution & Logistics | 8,050              | 8,414              | 364                         | 4.5%                            | 1.74                                    |
| Agriculture                              | 7,085              | 6,826              | - 259                       | -3.7%                           | 6.09                                    |
| Business Management                      | 5,033              | 5,712              | 679                         | 13.5%                           | 1.12                                    |
| Law & Public Safety                      | 4,867              | 5,275              | 408                         | 8.4%                            | 0.36                                    |
| Finance                                  | 4,913              | 4,830              | - 83                        | -1.7%                           | 0.66                                    |
| Construction                             | 3,062              | 3,253              | 191                         | 6.2%                            | 0.60                                    |
| Arts & Audio Visual                      | 654                | 603                | - 51                        | -7.8%                           | 0.34                                    |
| Reserarch & Development                  | 300                | 295                | - 5                         | -1.7%                           | 0.18                                    |
| Energy                                   | 290                | 274                | - 16                        | -5.5%                           | 0.45                                    |
| Information Technology                   | 34                 | 43                 | 9                           | 26.5%                           | 0.03                                    |