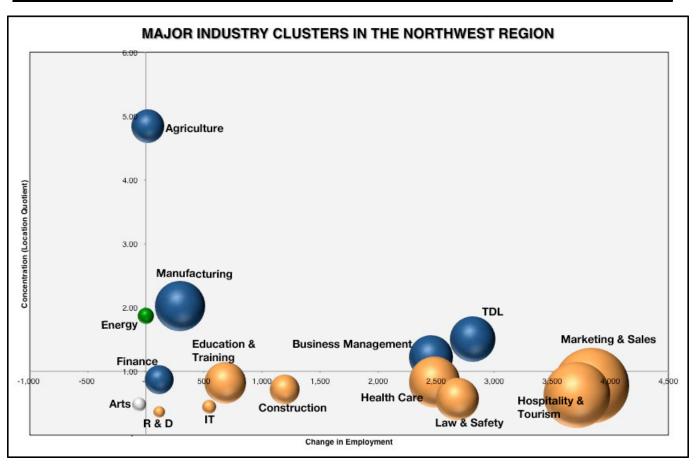

### **NORTHWEST REGION**

| Cluster                                  | 2012<br>Employment | 2022<br>Employment | Net<br>Employment<br>Change | Percent<br>Employment<br>Change | Concentration<br>(Location<br>Quotient) |
|------------------------------------------|--------------------|--------------------|-----------------------------|---------------------------------|-----------------------------------------|
| Marketing & Sales                        | 60,458             | 64,292             | 3,834                       | 6.3%                            | 0.78                                    |
| Hospitality & Tourism                    | 45,971             | 49,684             | 3,713                       | 8.1%                            | 0.63                                    |
| Health Care                              | 26,620             | 29,106             | 2,486                       | 9.3%                            | 0.83                                    |
| Manufacturing                            | 28,197             | 28,492             | 295                         | 1.0%                            | 2.02                                    |
| Transportation, Distribution & Logistics | 20,468             | 23,283             | 2,815                       | 13.8%                           | 1.50                                    |
| Business Management                      | 19,390             | 21,846             | 2,456                       | 12.7%                           | 1.22                                    |
| Law & Public Safety                      | 17,561             | 20,244             | 2,683                       | 15.3%                           | 0.57                                    |
| Education & Training                     | 18,211             | 18,895             | 684                         | 3.8%                            | 0.82                                    |
| Agriculture                              | 12,181             | 12,198             | 17                          | 0.1%                            | 4.84                                    |
| Construction                             | 8,900              | 10,095             | 1,195                       | 13.4%                           | 0.72                                    |
| Finance                                  | 9,010              | 9,124              | 114                         | 1.3%                            | 0.87                                    |
| Energy                                   | 2,766              | 2,763              | - 3                         | -0.1%                           | 1.87                                    |
| Arts & Audio Visual                      | 2,101              | 2,045              | - 56                        | -2.7%                           | 0.48                                    |
| Information Technology                   | 1,438              | 1,984              | 546                         | 38.0%                           | 0.44                                    |
| Reserarch & Development                  | 1,243              | 1,360              | 117                         | 9.4%                            | 0.36                                    |