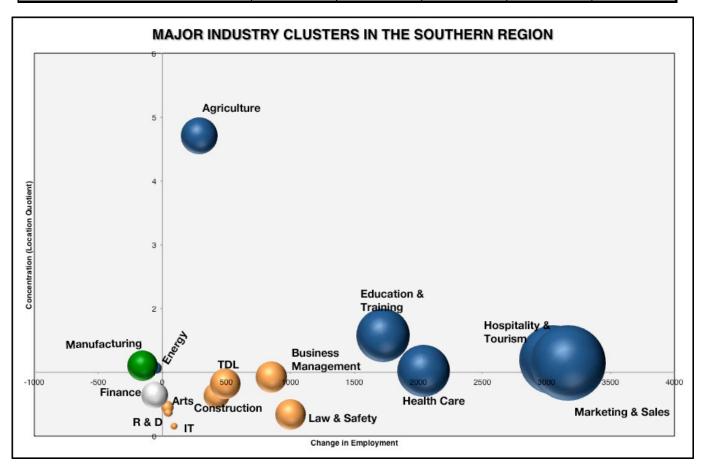

#### **SOUTHERN REGION**

| Cluster                                  | 2012<br>Employment | 2022<br>Employment | Net<br>Employment<br>Change | Percent<br>Employment<br>Change | Concentration<br>(Location<br>Quotient) |
|------------------------------------------|--------------------|--------------------|-----------------------------|---------------------------------|-----------------------------------------|
| Marketing & Sales                        | 45,112             | 48,282             | 3,170                       | 7.0%                            | 1.15                                    |
| Hospitality & Tourism                    | 37,182             | 40,237             | 3,055                       | 8.2%                            | 1.20                                    |
| Education & Training                     | 22,211             | 23,933             | 1,722                       | 7.8%                            | 1.58                                    |
| Health Care                              | 21,018             | 23,059             | 2,041                       | 9.7%                            | 1.02                                    |
| Agriculture                              | 10,920             | 11,206             | 286                         | 2.6%                            | 4.71                                    |
| Business Management                      | 7,101              | 7,951              | 850                         | 12.0%                           | 0.93                                    |
| Manufacturing                            | 7,874              | 7,722              | - 152                       | -1.9%                           | 1.11                                    |
| Law & Public Safety                      | 6,687              | 7,687              | 1,000                       | 15.0%                           | 0.34                                    |
| Transportation, Distribution & Logistics | 7,165              | 7,656              | 491                         | 6.9%                            | 0.82                                    |
| Finance                                  | 5,854              | 5,793              | - 61                        | -1.0%                           | 0.64                                    |
| Construction                             | 5,096              | 5,517              | 421                         | 8.3%                            | 0.64                                    |
| Arts & Audio Visual                      | 1,236              | 1,274              | 38                          | 3.1%                            | 0.45                                    |
| Energy                                   | 1,000              | 951                | - 49                        | -4.9%                           | 1.07                                    |
| Reserarch & Development                  | 600                | 644                | 44                          | 7.3%                            | 0.37                                    |
| Information Technology                   | 292                | 384                | 92                          | 31.5%                           | 0.15                                    |