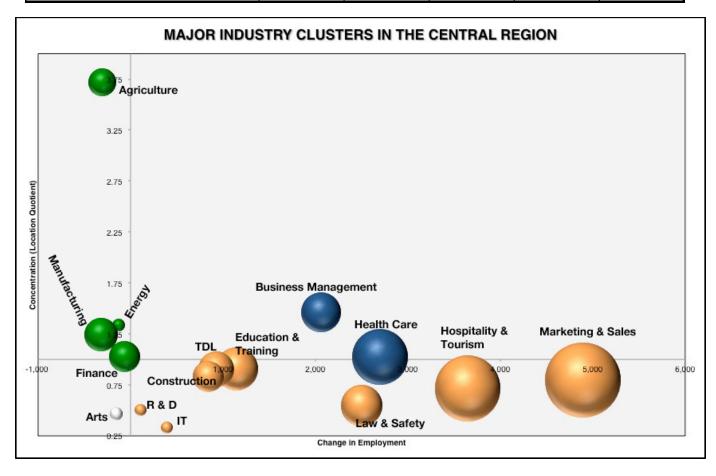

#### **CENTRAL REGION**

| Cluster                                  | 2012<br>Employment | 2022<br>Employment | Net<br>Employment<br>Change | Percent<br>Employment<br>Change | Concentration<br>(Location<br>Quotient) |
|------------------------------------------|--------------------|--------------------|-----------------------------|---------------------------------|-----------------------------------------|
| Marketing & Sales                        | 70,368             | 75,259             | 4,891                       | 7.0%                            | 0.80                                    |
| Hospitality & Tourism                    | 53,600             | 57,247             | 3,647                       | 6.8%                            | 0.71                                    |
| Health Care                              | 38,671             | 41,371             | 2,700                       | 7.0%                            | 1.02                                    |
| Education & Training                     | 22,712             | 23,858             | 1,146                       | 5.0%                            | 0.90                                    |
| Law & Public Safety                      | 19,686             | 22,186             | 2,500                       | 12.7%                           | 0.55                                    |
| Business Management                      | 18,436             | 20,496             | 2,060                       | 11.2%                           | 1.46                                    |
| Transportation, Distribution & Logistics | 15,355             | 16,281             | 926                         | 6.0%                            | 0.90                                    |
| Manufacturing                            | 15,206             | 14,886             | - 320                       | -2.1%                           | 1.24                                    |
| Finance                                  | 12,585             | 12,520             | - 65                        | -0.5%                           | 1.03                                    |
| Construction                             | 11,632             | 12,475             | 843                         | 7.2%                            | 0.83                                    |
| Agriculture                              | 10,343             | 10,038             | - 305                       | -2.9%                           | 3.72                                    |
| Arts & Audio Visual                      | 2,285              | 2,130              | - 155                       | -6.8%                           | 0.46                                    |
| Energy                                   | 2,232              | 2,103              | - 129                       | -5.8%                           | 1.34                                    |
| Research & Development                   | 1,600              | 1,711              | 111                         | 6.9%                            | 0.50                                    |
| Information Technology                   | 1,279              | 1,674              | 395                         | 30.9%                           | 0.34                                    |