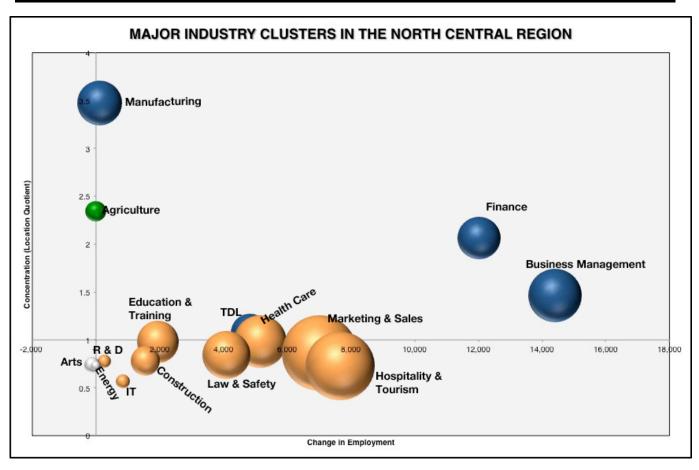

### **NORTH CENTRAL REGION**

| Cluster                                  | 2012<br>Employment | 2022<br>Employment | Net<br>Employment<br>Change | Percent<br>Employment<br>Change | Concentration<br>(Location<br>Quotient) |
|------------------------------------------|--------------------|--------------------|-----------------------------|---------------------------------|-----------------------------------------|
| Marketing & Sales                        | 91,039             | 98,050             | 7,011                       | 7.7%                            | 0.86                                    |
| Hospitality & Tourism                    | 73,877             | 81,544             | 7,667                       | 10.4%                           | 0.73                                    |
| Business Management                      | 33,773             | 48,179             | 14,406                      | 42.7%                           | 1.46                                    |
| Health Care                              | 41,832             | 46,994             | 5,162                       | 12.3%                           | 0.98                                    |
| Law & Public Safety                      | 34,437             | 38,534             | 4,097                       | 11.9%                           | 0.84                                    |
| Manufacturing                            | 33,676             | 33,781             | 105                         | 0.3%                            | 3.48                                    |
| Finance                                  | 19,331             | 31,353             | 12,022                      | 62.2%                           | 2.06                                    |
| Education & Training                     | 28,045             | 29,989             | 1,944                       | 6.9%                            | 0.98                                    |
| Transportation, Distribution & Logistics | 20,956             | 25,785             | 4,829                       | 23.0%                           | 1.07                                    |
| Construction                             | 13,114             | 14,661             | 1,547                       | 11.8%                           | 0.78                                    |
| Agriculture                              | 6,871              | 6,861              | - 10                        | -0.1%                           | 2.34                                    |
| Arts & Audio Visual                      | 4,151              | 4,024              | - 127                       | -3.1%                           | 0.74                                    |
| Information Technology                   | 2,334              | 3,181              | 847                         | 36.3%                           | 0.57                                    |
| Reserarch & Development                  | 2,555              | 2,817              | 262                         | 10.3%                           | 0.78                                    |
| Energy                                   | 1,394              | 1,382              | - 12                        | -0.9%                           | 0.73                                    |