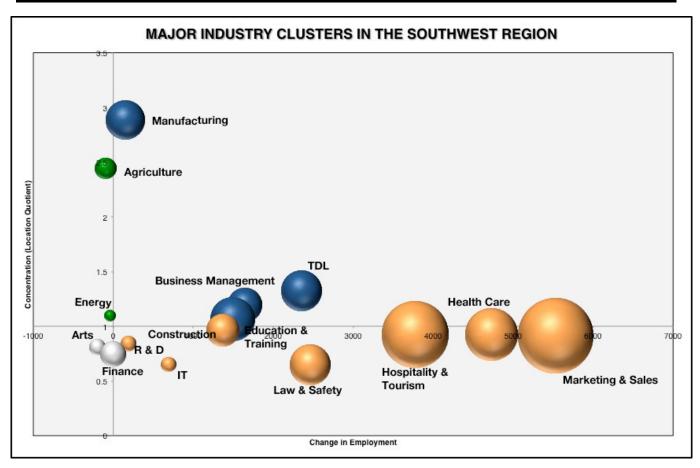

# SOUTHWEST REGION

| Cluster                                  | 2012<br>Employment | 2022<br>Employment | Net<br>Employment<br>Change | Percent<br>Employment<br>Change | Concentration<br>(Location<br>Quotient) |
|------------------------------------------|--------------------|--------------------|-----------------------------|---------------------------------|-----------------------------------------|
| Marketing & Sales                        | 74,032             | 79,564             | 5,532                       | 7.5%                            | 0.92                                    |
| Hospitality & Tourism                    | 58,413             | 62,192             | 3,779                       | 6.5%                            | 0.92                                    |
| Health Care                              | 33,642             | 38,368             | 4,726                       | 14.0%                           | 0.93                                    |
| Education & Training                     | 25,437             | 26,932             | 1,495                       | 5.9%                            | 1.06                                    |
| Law & Public Safety                      | 20,727             | 23,191             | 2,464                       | 11.9%                           | 0.65                                    |
| Transportation, Distribution & Logistics | 20,635             | 22,985             | 2,350                       | 11.4%                           | 1.32                                    |
| Manufacturing                            | 21,373             | 21,525             | 152                         | 0.7%                            | 2.88                                    |
| Business Management                      | 14,867             | 16,510             | 1,643                       | 11.1%                           | 1.19                                    |
| Construction                             | 13,534             | 14,901             | 1,367                       | 10.1%                           | 0.96                                    |
| Finance                                  | 8,889              | 8,885              | - 4                         | 0.0%                            | 0.75                                    |
| Agriculture                              | 6,485              | 6,392              | - 93                        | -1.4%                           | 2.44                                    |
| Arts & Audio Visual                      | 3,806              | 3,611              | - 195                       | -5.1%                           | 0.81                                    |
| Reserarch & Development                  | 2,982              | 3,175              | 193                         | 6.5%                            | 0.84                                    |
| Information Technology                   | 2,294              | 2,984              | 690                         | 30.1%                           | 0.65                                    |
| Energy                                   | 1,746              | 1,703              | - 43                        | -2.5%                           | 1.10                                    |