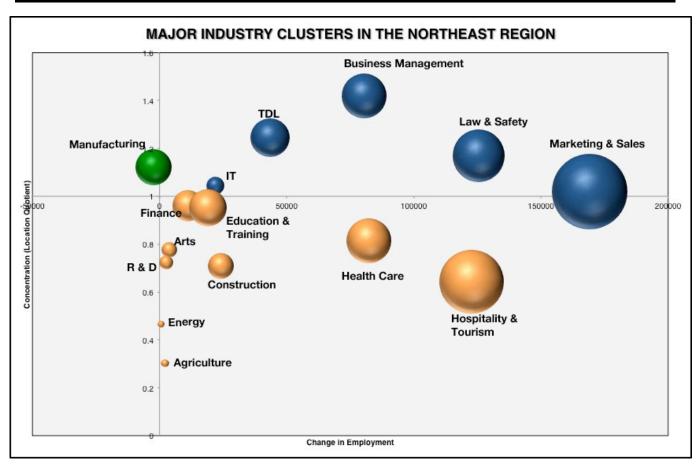

## **NORTHEAST REGION**

| Cluster                                  | 2012<br>Employment | 2022<br>Employment | Net<br>Employment<br>Change | Percent<br>Employment<br>Change | Concentration<br>(Location<br>Quotient) |
|------------------------------------------|--------------------|--------------------|-----------------------------|---------------------------------|-----------------------------------------|
| Marketing & Sales                        | 1,486,398          | 1,655,634          | 169,236                     | 11.4%                           | 1.02                                    |
| Hospitality & Tourism                    | 1,072,558          | 1,195,218          | 122,660                     | 11.4%                           | 0.64                                    |
| Law & Public Safety                      | 659,602            | 785,008            | 125,406                     | 19.0%                           | 1.17                                    |
| Business Management                      | 503,349            | 583,855            | 80,506                      | 16.0%                           | 1.42                                    |
| Health Care                              | 498,816            | 581,060            | 82,244                      | 16.5%                           | 0.81                                    |
| Transportation, Distribution & Logistics | 390,479            | 433,897            | 43,418                      | 11.1%                           | 1.25                                    |
| Education & Training                     | 379,002            | 398,055            | 19,053                      | 5.0%                            | 0.95                                    |
| Manufacturing                            | 376,840            | 374,497            | - 2,343                     | -0.6%                           | 1.12                                    |
| Finance                                  | 258,940            | 269,960            | 11,020                      | 4.3%                            | 0.96                                    |
| Construction                             | 161,560            | 185,578            | 24,018                      | 14.9%                           | 0.71                                    |
| Information Technology                   | 64,820             | 86,724             | 21,904                      | 33.8%                           | 1.05                                    |
| Arts & Audio Visual                      | 60,547             | 64,394             | 3,847                       | 6.4%                            | 0.78                                    |
| Reserarch & Development                  | 48,530             | 51,189             | 2,659                       | 5.5%                            | 0.72                                    |
| Agriculture                              | 14,033             | 16,210             | 2,177                       | 15.5%                           | 0.30                                    |
| Energy                                   | 12,304             | 12,919             | 615                         | 5.0%                            | 0.46                                    |