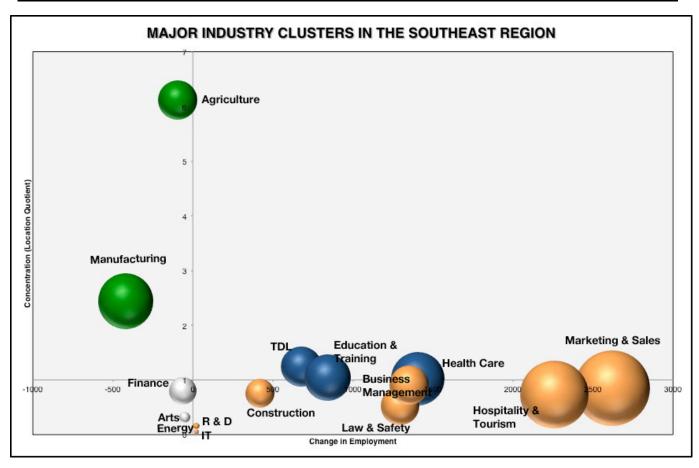

## **SOUTHEAST REGION**

| Cluster                                  | 2012<br>Employment | 2022<br>Employment | Net<br>Employment<br>Change | Percent<br>Employment<br>Change | Concentration<br>(Location<br>Quotient) |
|------------------------------------------|--------------------|--------------------|-----------------------------|---------------------------------|-----------------------------------------|
| Marketing & Sales                        | 33,914             | 36,532             | 2,618                       | 7.7%                            | 0.84                                    |
| Hospitality & Tourism                    | 27,436             | 29,696             | 2,260                       | 8.2%                            | 0.73                                    |
| Manufacturing                            | 20,137             | 19,717             | - 420                       | -2.1%                           | 2.44                                    |
| Health Care                              | 16,976             | 18,381             | 1,405                       | 8.3%                            | 1.02                                    |
| Education & Training                     | 12,903             | 13,745             | 842                         | 6.5%                            | 1.04                                    |
| Transportation, Distribution & Logistics | 9,564              | 10,241             | 677                         | 7.1%                            | 1.25                                    |
| Agriculture                              | 9,804              | 9,709              | - 95                        | -1.0%                           | 6.11                                    |
| Business Management                      | 8,229              | 9,579              | 1,350                       | 16.4%                           | 0.91                                    |
| Law & Public Safety                      | 7,982              | 9,275              | 1,293                       | 16.2%                           | 0.53                                    |
| Construction                             | 4,818              | 5,237              | 419                         | 8.7%                            | 0.76                                    |
| Finance                                  | 4,661              | 4,597              | - 64                        | -1.4%                           | 0.80                                    |
| Arts & Audio Visual                      | 753                | 704                | - 49                        | -6.5%                           | 0.31                                    |
| Energy                                   | 693                | 669                | - 24                        | -3.5%                           | 0.84                                    |
| Reserarch & Development                  | 225                | 244                | 19                          | 8.4%                            | 0.16                                    |
| Information Technology                   | 94                 | 118                | 24                          | 25.5%                           | 0.05                                    |