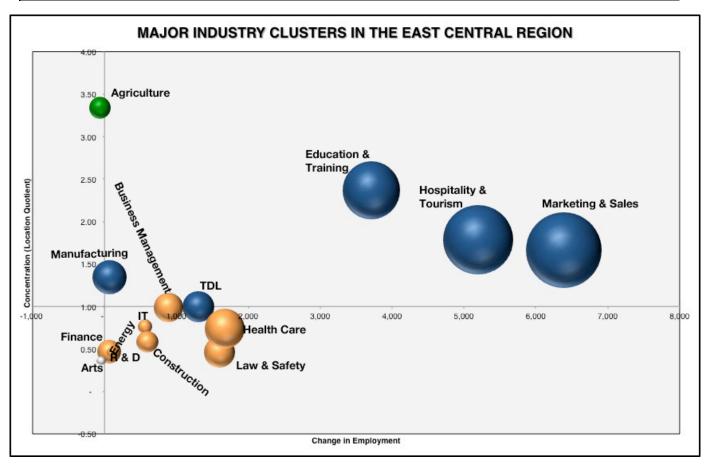

## **EAST CENTRAL REGION**

| Cluster                                  | 2012<br>Employment | 2022<br>Employment | Net<br>Employment<br>Change | Percent<br>Employment<br>Change | Concentration<br>(Location<br>Quotient) |
|------------------------------------------|--------------------|--------------------|-----------------------------|---------------------------------|-----------------------------------------|
| Marketing & Sales                        | 62,158             | 68,547             | 6,389                       | 10.3%                           | 1.66                                    |
| Hospitality & Tourism                    | 53,453             | 58,653             | 5,200                       | 9.7%                            | 1.79                                    |
| Education & Training                     | 35,877             | 39,592             | 3,715                       | 10.4%                           | 2.37                                    |
| Health Care                              | 17,104             | 18,776             | 1,672                       | 9.8%                            | 0.74                                    |
| Manufacturing                            | 13,563             | 13,630             | 67                          | 0.5%                            | 1.34                                    |
| Transportation, Distribution & Logistics | 10,351             | 11,655             | 1,304                       | 12.6%                           | 1.00                                    |
| Law & Public Safety                      | 10,053             | 11,651             | 1,598                       | 15.9%                           | 0.46                                    |
| Business Management                      | 9,172              | 10,059             | 887                         | 9.7%                            | 0.98                                    |
| Finance                                  | 6,364              | 6,428              | 64                          | 1.0%                            | 0.47                                    |
| Construction                             | 5,224              | 5,820              | 596                         | 11.4%                           | 0.59                                    |
| Agriculture                              | 5,443              | 5,383              | - 60                        | -1.1%                           | 3.34                                    |
| Information Technology                   | 1,787              | 2,352              | 565                         | 31.6%                           | 0.76                                    |
| Reserarch & Development                  | 1,173              | 1,277              | 104                         | 8.9%                            | 0.46                                    |
| Arts & Audio Visual                      | 1,078              | 1,034              | - 44                        | -4.1%                           | 0.36                                    |
| Energy                                   | 438                | 548                | 110                         | 25.1%                           | 0.43                                    |