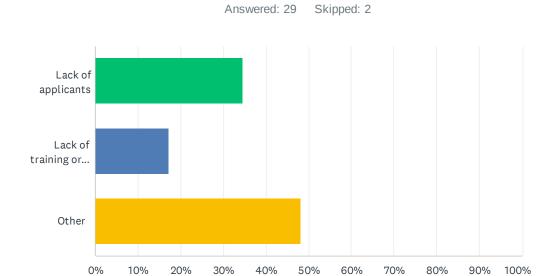

### Q3 What is the biggest challenge facing you or your program currently?

| ANSWER CHOICES                                                                 | RESPONSES |    |
|--------------------------------------------------------------------------------|-----------|----|
| Lack of applicants                                                             | 34.48%    | 10 |
| Lack of training or service provider capacity to train candidates or employees | 17.24%    | 5  |
| Other                                                                          | 48.28%    | 14 |
| TOTAL                                                                          |           | 29 |