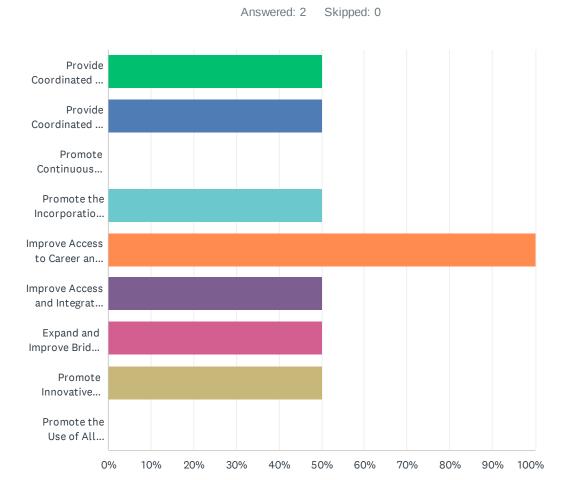

### **Attachment C**

Survey results from stakeholders to inform the 2022 WIOA Unified State Plan Modification

Q1 Here are the activities the 2020 Unified State Plan that impact jobseekers the most. Out of these, which ones do you believe are most critical to address in the Unified State Plan related to the ongoing impacts of the COVID-19 pandemic?

#### WIOA Stakeholder Webinar Survey - Advocates

| ANSWER CHOICES                                                         | RESPONSES |   |
|------------------------------------------------------------------------|-----------|---|
| Provide Coordinated and Enhanced Career Services                       | 50.00%    | 1 |
| Provide Coordinated and Enhanced Case Management Services              | 50.00%    | 1 |
| Promote Continuous Improvement and Ongoing Professional Development    | 0.00%     | 0 |
| Promote the Incorporation of Required Partner Services                 | 50.00%    | 1 |
| Improve Access to Career and Education Guidance Tools and Information  | 100.00%   | 2 |
| Improve Access and Integration of Eligible Training Provider Lists     | 50.00%    | 1 |
| Expand and Improve Bridge and Integrated Education and Training Models | 50.00%    | 1 |
| Promote Innovative Career Pathway Solutions                            | 50.00%    | 1 |
| Promote the Use of All Types of Apprenticeships                        | 0.00%     | 0 |
| Total Respondents: 2                                                   |           |   |