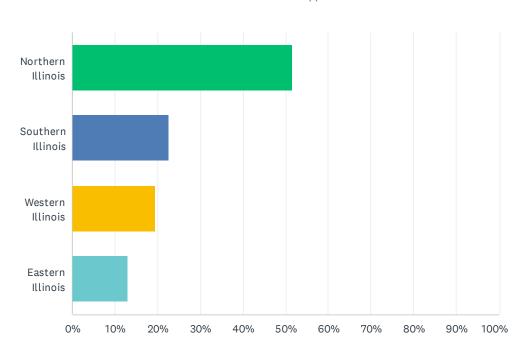

### Q2 What geographic region(s) best represent you?

| ANSWER CHOICES        | RESPONSES |    |
|-----------------------|-----------|----|
| Northern Illinois     | 51.61%    | 16 |
| Southern Illinois     | 22.58%    | 7  |
| Western Illinois      | 19.35%    | 6  |
| Eastern Illinois      | 12.90%    | 4  |
| Total Respondents: 31 |           |    |