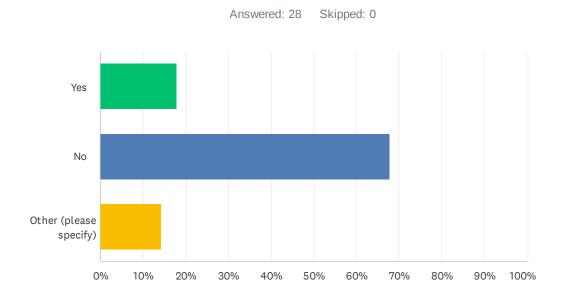

# Q4 Are American Job Center(s) prepared and staffed to meet the needs of customers in a virtual environment (e.g., adequate technology, necessary training, etc.)?

| ANSWER CHOICES      | RESPONSES |    |
|---------------------|-----------|----|
| Yes                 | 63.33%    | 19 |
| No (please specify) | 36.67%    | 11 |
| TOTAL               |           | 30 |