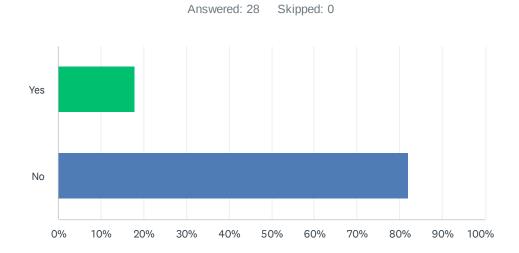

Q5 As we continue to work on updating our goals for a plan for the state, we want to continue hearing from you. Would you be willing to continue proving feedback? If so, please provide contact information.

| ANSWER CHOICES | RESPONSES |   |
|----------------|-----------|---|
| Yes            | 100.00%   | 2 |
| No             | 0.00%     | 0 |
| TOTAL          |           | 2 |