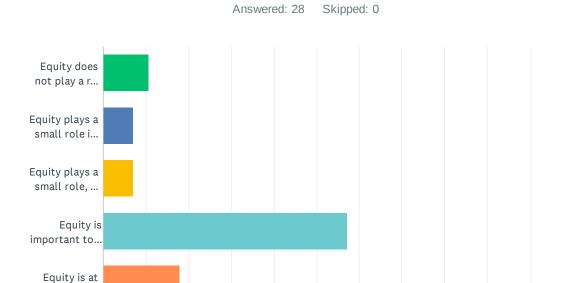

### Q5 How equitable is your program's ability to serve its target population?

| ANSWER CHOICES     | RESPONSES |    |
|--------------------|-----------|----|
| Not equitable      | 10.00%    | 3  |
| Somewhat equitable | 26.67%    | 8  |
| Very equitable     | 63.33%    | 19 |
| TOTAL              |           | 30 |