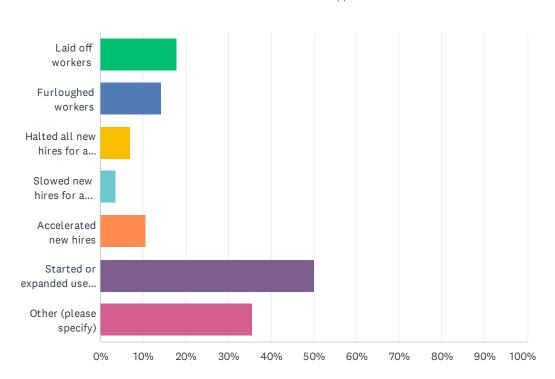

| 28 | Chamber of Commerce                | 11/18/2021 11:29 AM |

### Q2 What Geographic Area Do You Represent?





| ANSWER CHOICES        | RESPONSES |    |
|-----------------------|-----------|----|
| Northern Illinois     | 67.86%    | 19 |
| Southern Illinois     | 28.57%    | 8  |
| Western Illinois      | 10.71%    | 3  |
| Easter Illinois       | 14.29%    | 4  |
| Total Respondents: 28 |           |    |

### Q3 How has your business been most affected by the pandemic?





| ANSWER CHOICES                            | RESPONSES |    |
|-------------------------------------------|-----------|----|
| Laid off workers                          | 17.86%    | 5  |
| Furloughed workers                        | 14.29%    | 4  |
| Halted all new hires for a period         | 7.14%     | 2  |
| Slowed new hires for a period             | 3.57%     | 1  |
| Accelerated new hires                     | 10.71%    | 3  |
| Started or expanded use of remote working | 50.00%    | 14 |
| Other (please specify)                    | 35.71%    | 10 |
| Total Respondents: 28                     |           |    |

| # | OTHER (PLEASE SPECIFY)                                                                                | DATE                |
|---|------------------------------