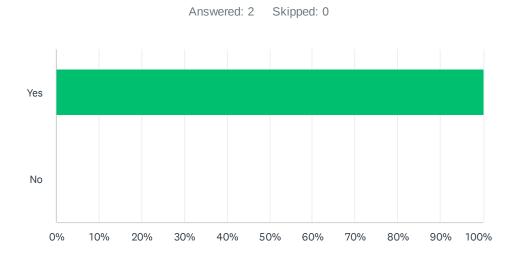

Q5 As we continue to work on updating our goals for a plan for the state, we want to continue hearing from you. Would you be willing to continue proving feedback? If so, please provide contact information.

| ANSWER CHOICES | RESPONSES |   |
|----------------|-----------|---|
| Yes            | 100.00%   | 2 |
| No             | 0.00%     | 0 |
| TOTAL          |           | 2 |