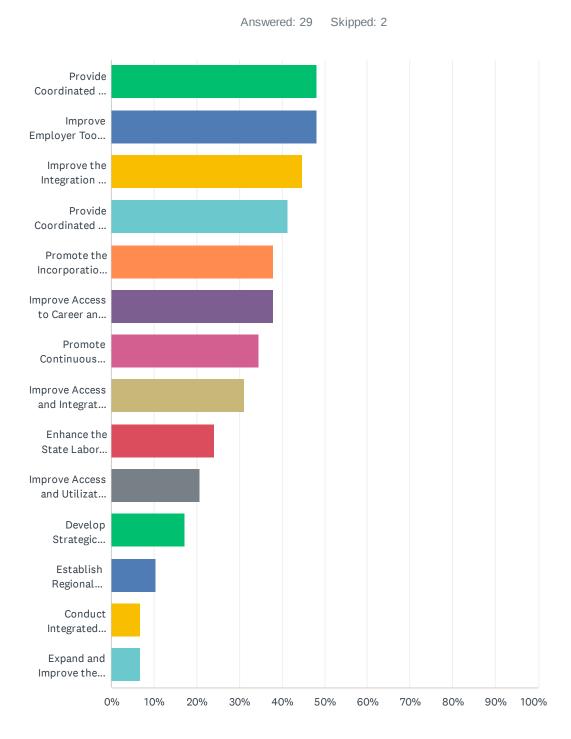

Q6 Here are the activities the 2020 Unified State Plan that impact frontline organizations the most. Out of these, which ones do you believe are most critical to address in the Unified State Plan to address the ongoing impacts of the COVID-19 pandemic?

#### Illinois Workforce Stakeholder Feedback - Frontline Workers and Local Boards

| ANSWER CHOICES                                                                  | RESPONSES |    |
|---------------------------------------------------------------------------------|-----------|----|
| Provide Coordinated and Enhanced Case Management Services                       | 48.28%    | 14 |
| Improve Employer Tools for Communicating and Accessing Information              | 48.28%    | 14 |
| Improve the Integration of Program and Case Management Information Systems      | 44.83%    | 13 |
| Provide Coordinated and Enhanced Career Services                                | 41.38%    | 12 |
| Promote the Incorporation of Required Partner Services                          | 37.93%    | 11 |
| Improve Access to Career and Education Guidance Tools and Information           | 37.93%    | 11 |
| Promote Continuous Improvement and Ongoing Professional Development             | 34.48%    | 10 |
| Improve Access and Integration of Eligible Training Provider Lists              | 31.03%    | 9  |
| Enhance the State Labor Market Information System                               | 24.14%    | 7  |
| Improve Access and Utilization of Labor Market and Workforce System Information | 20.69%    | 6  |
| Develop Strategic Indicators, Benchmarks and Related Planning Data Resources    | 17.24%    | 5  |
| Establish Regional Planning Areas                                               | 10.34%    | 3  |
| Conduct Integrated Regional Planning                                            | 6.90%     | 2  |
| Expand and Improve the State Longitudinal Data System                           | 6.90%     | 2  |
| Total Respondents: 29                                                           |           |    |