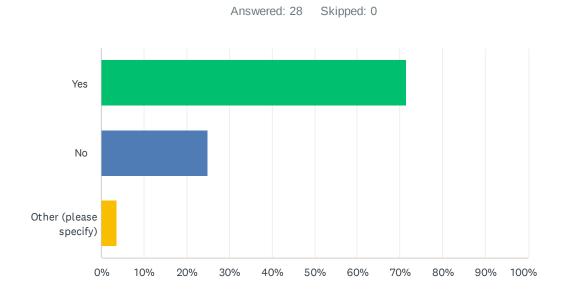

# Q4 Are American Job Center(s) prepared and staffed to meet the needs of customers in a virtual environment (e.g., adequate technology, necessary training, etc.)?

| ANSWER CHOICES      | RESPONSES |    |
|---------------------|-----------|----|
| Yes                 | 63.33%    | 19 |
| No (please specify) | 36.67%    | 11 |
| TOTAL               |           | 30 |