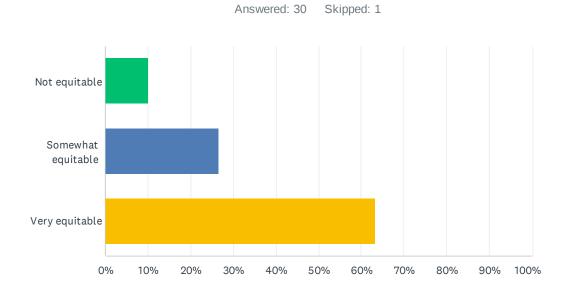

### Q5 How equitable is your program's ability to serve its target population?

| ANSWER CHOICES     | RESPONSES |    |
|--------------------|-----------|----|
| Not equitable      | 10.00%    | 3  |
| Somewhat equitable | 26.67%    | 8  |
| Very equitable     | 63.33%    | 19 |
| TOTAL              |           | 30 |