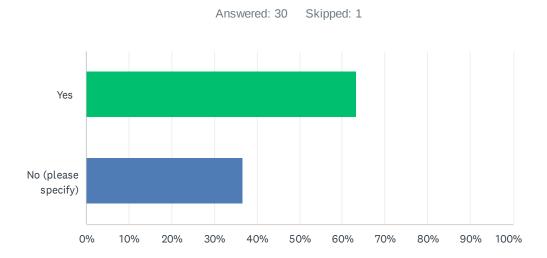

# Q4 Are American Job Center(s) prepared and staffed to meet the needs of customers in a virtual environment (e.g., adequate technology, necessary training, etc.)?

| ANSWER CHOICES      | RESPONSES |    |
|---------------------|-----------|----|
| Yes                 | 63.33%    | 19 |
| No (please specify) | 36.67%    | 11 |
| TOTAL               |           | 30 |

| #  | NO (PLEASE SPECIFY)                                                                                                                                 | DATE                |
|----|-----------------------------------------------------------------------------------------------------------------------------------------------------|---------------------|
| 1  | I do not work for AJC, therefore, cannot answer.                                                                                                    | 12/1/2021 4:23 PM   |
| 2  | employers do nto seem to have systems or software that may be compatible to the applicants that use assistive technology to navigate on a computer. | 11/30/2021 3:58 PM  |
| 3  | need portable printers                                                                                                                              | 11/30/2021 3:03 PM  |
| 4  | The technology systems require extensive upgrading.                                                                                                 | 11/30/2021 10:19 AM |
| 5  | inadequate technology                                                                                                                               | 11/29/2021 4:19 PM  |
| 6  | Customers may have technology in their homes but also need guidance                                                                                 | 11/29/2021 3:11 PM  |
| 7  | Information regarding American Job Centers services and how individuals access them virtually                                                       | 11/29/2021 3:04 PM  |
| 8  | staff shortages.                                                                                                                                    | 11/29/2021 10:41 AM |
| 9  | Need for ability to work from home                                                                                                                  | 11/23/2021 10:20 AM |
| 10 | unsure                                                                                                                                              | 11/23/2021 10:17 AM |
| 11 | Need improved technology along with training                                                                                                        | 11/17/2021 10:51 AM |
|    |                                                                                                                                                     |                     |