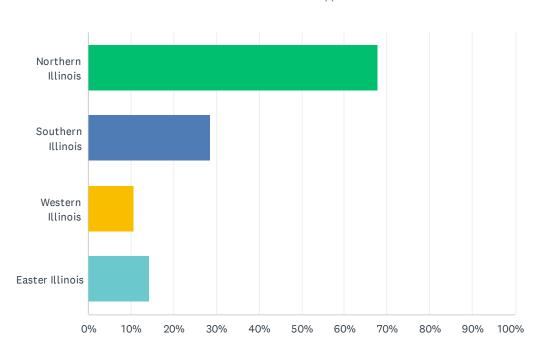

### Q2 What geographic region(s) best represent you?

| ANSWER CHOICES        | RESPONSES |    |
|-----------------------|-----------|----|
| Northern Illinois     | 51.61%    | 16 |
| Southern Illinois     | 22.58%    | 7  |
| Western Illinois      | 19.35%    | 6  |
| Eastern Illinois      | 12.90%    | 4  |
| Total Respondents: 31 |           |    |