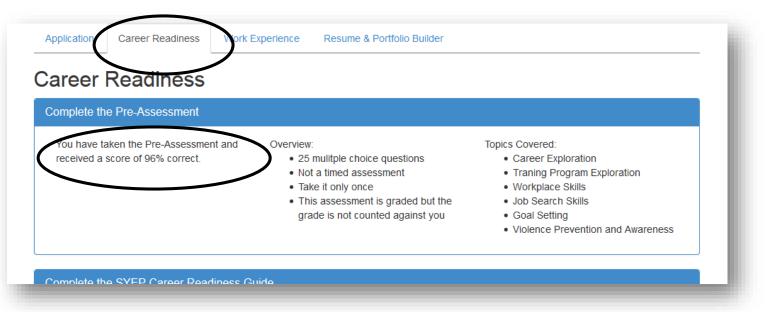

- 2. Select the Career Readiness tab at the top of the page.
- 3. Select the button to take your pre-assessment. Once you take the assessment, your score will be displayed.