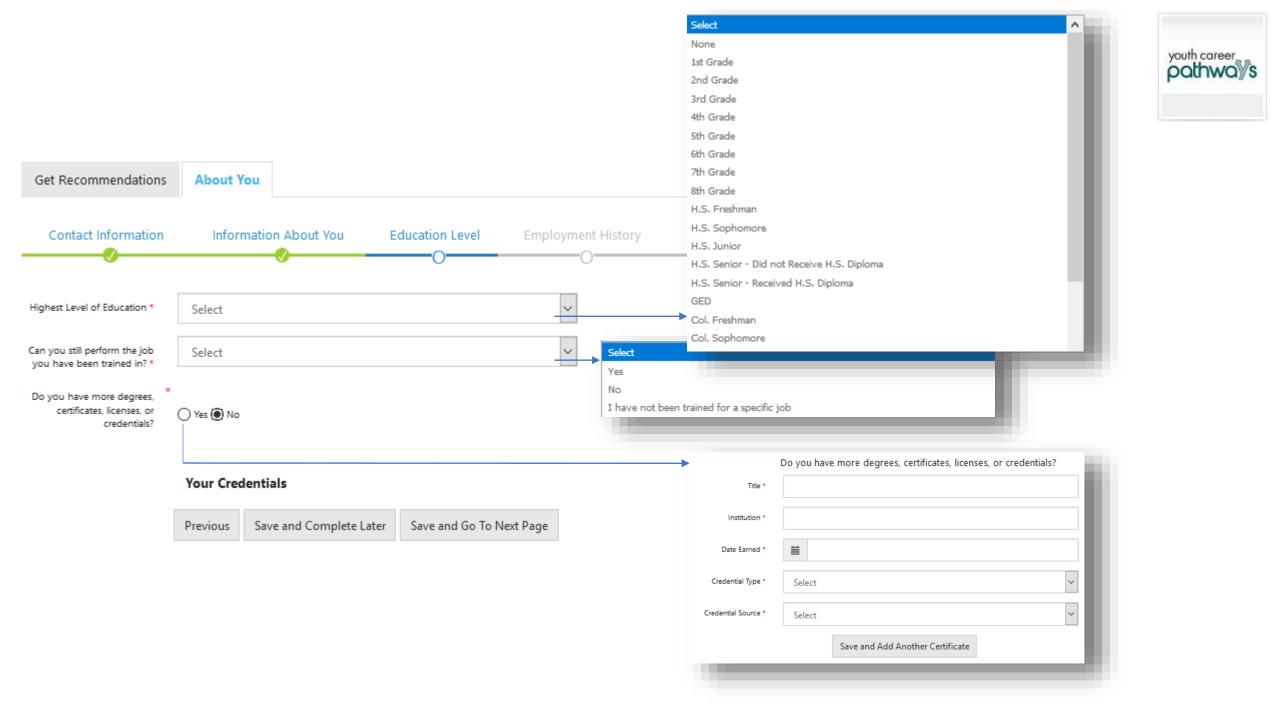

#### EDUCATION LEVEL

#### Edit this Section

Highest Level of Education: H.S. Senior - Received H.S. Diploma Degrees, Certificates, Licenses, and Credentials No Credentials Entered