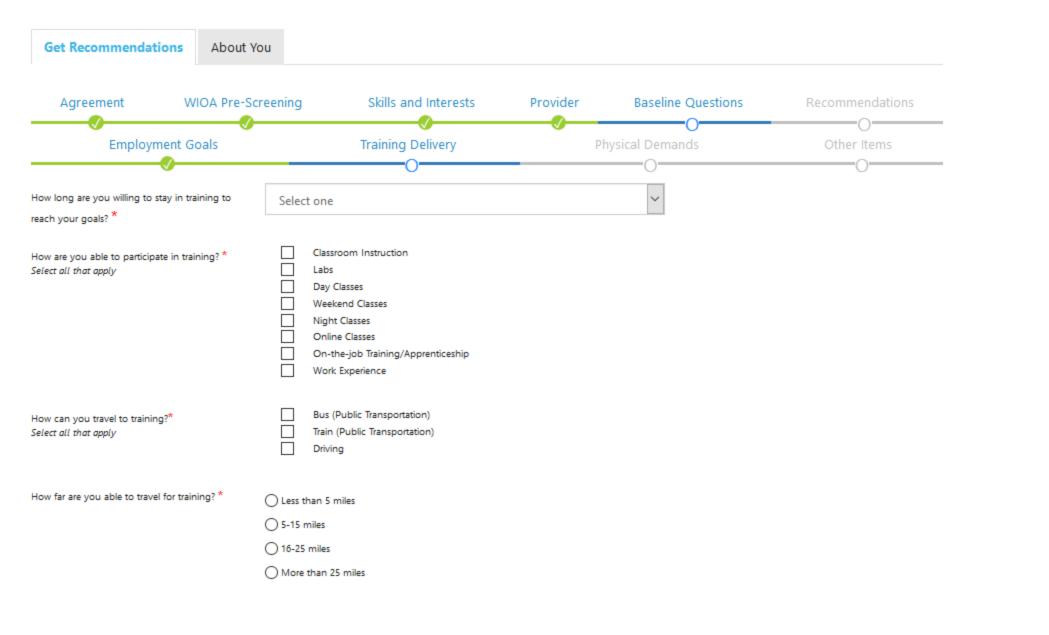

Which of the following do you think will make it hard for you to get a job?\*

Save and Complete Later Save and Go To Next Page