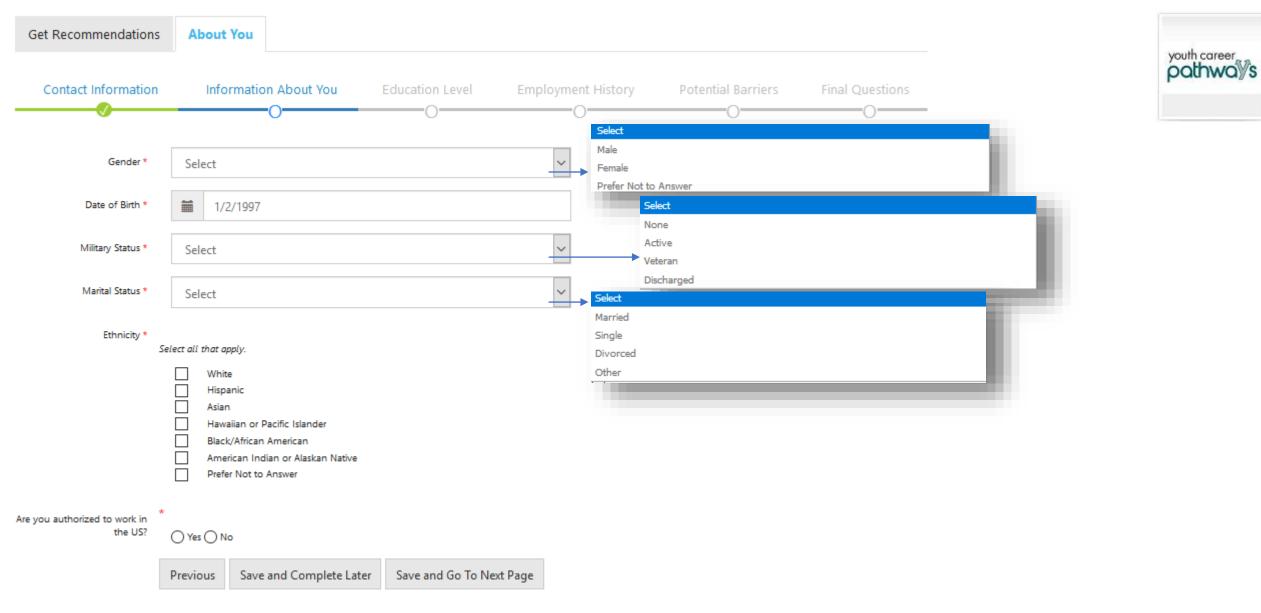

#### INFORMATION ABOUT YOU

#### Edit this Section

Gender: Female

Date of Birth: 1/2/1997

Military Status: None

Marital Status: Other

Ethnicity

Hawaiian or Pacific Islander

Are you authorized to work in the US?: Yes