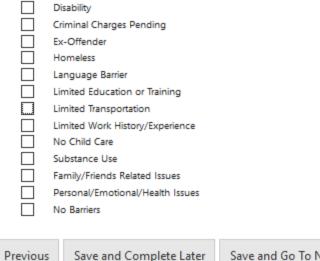

Which of the following do you think will make it hard for you to get a job?\*

Save and Complete Later Save and Go To Next Page