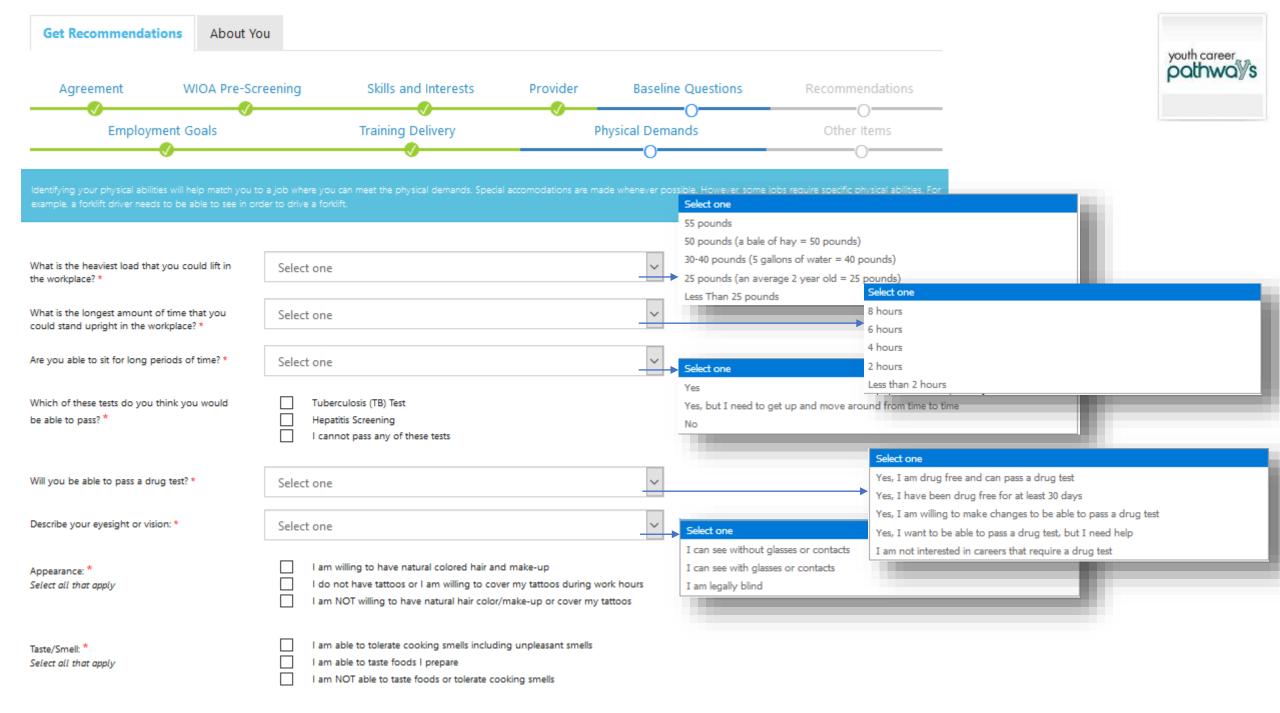

Which of the following do you think will make it hard for you to get a job?\*

Save and Complete Later Save and Go To Next Page