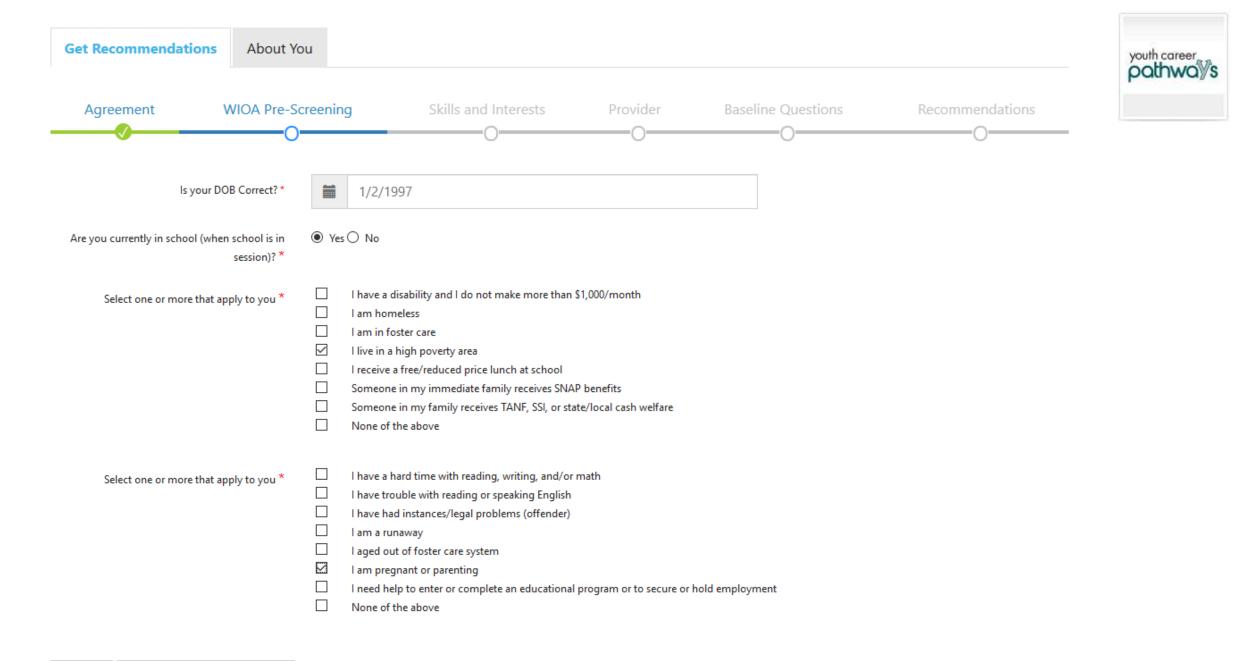

This intake form contains voluntary questions to help determine if you are eligible for additional services. This information will be kept confidential and is intended for use solely in connection with record keeping and affirmative action requirements, and to help you in identifying additional resources that can assist you. You will not be penalized for your refusal to answer.

Individuals completing this intake form will receive updates and information to help them reach their career, training, and employment goals.

By completing the intake form, you agree to allow WIOA career planners to review your information for potential participation and certify that the information you entered is accurate to the best of your knowledge.