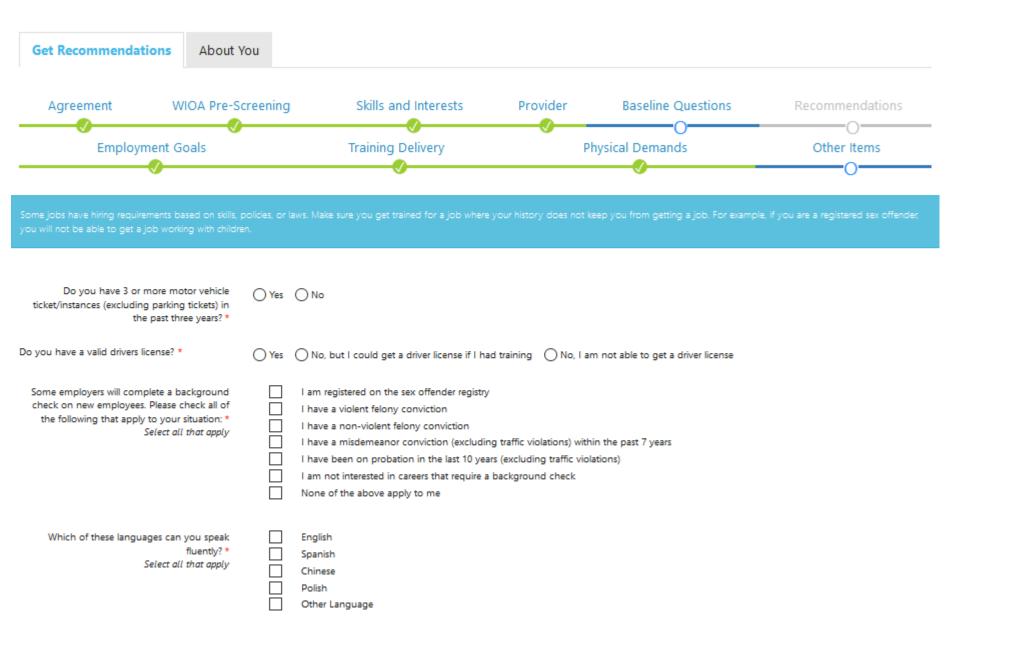

Which of the following do you think will make it hard for you to get a job?\*

Save and Complete Later Save and Go To Next Page