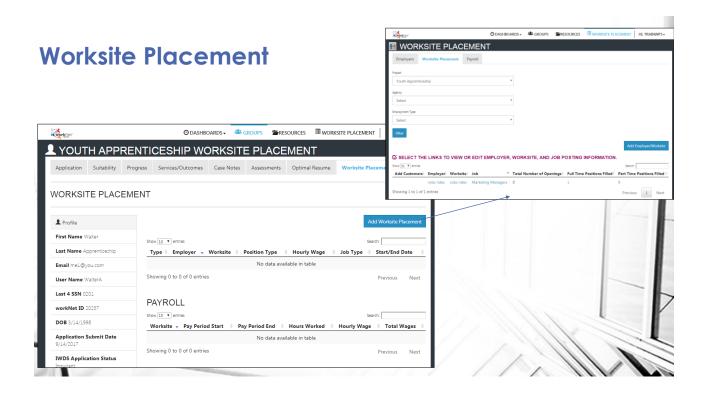

eligibility requirements. Location Suitability **Suitability Page** Review employment Description goals. If the customer is Aligns customer to Delivery suitable, they are Review recommended recommended training referred to the local training programs. Career Pathway programs based on the "hard Select best fitting LWIA. stop" requirements within the **Program Delivery** recommended program, training program profile. If suitable, a program and Outcomes after reviewing is recommended. customer application Populates the other "things to Baseline information. **Basic Application** consider" when selecting a Requirements training program. Aug 16 Webinar Aug 23 Webinar Aug 30 Webinar











# Scheduling Tool LWIA staff enter available apport



### **Progress Page**





## Case Notes









#### **Partner Guide**