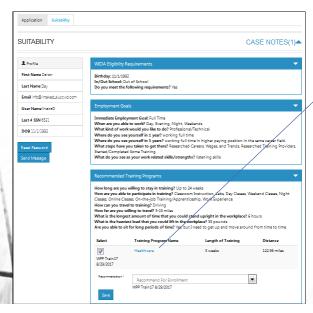

#### **Suitability Process Flow Overview** Provider staff enter Customer completes the Application populates: Staff completes the training program online application that suitability review within the **Customer Support Center** information that includes: Customer Support Center: · Adds customer to the includes: WIOA Pre-Screening Ensure they meet WIOA appropriate group. eligibility requirements. Location Suitability **Suitability Page** Review employment Description goals. If the customer is Aligns customer to Delivery suitable, they are Review recommended recommended training referred to the local training programs. Career Pathway programs based on the "hard Select best fitting LWIA. stop" requirements within the **Program Delivery** recommended program, training program profile. If suitable, a program and Outcomes after reviewing is recommended. customer application Populates the other "things to Baseline information. **Basic Application** consider" when selecting a Requirements training program. Aug 16 Webinar Aug 23 Webinar Aug 30 Webinar