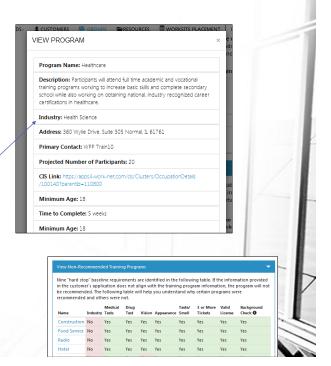

#### **Suitability Process Flow Overview** Provider staff enter Customer completes the Application populates: Staff completes the training program online application that suitability review within the **Customer Support Center** information that includes: Customer Support Center: · Adds customer to the includes: WIOA Pre-Screening Ensure they meet WIOA appropriate group. eligibility requirements. Location Suitability **Suitability Page** Review employment Description goals. If the customer is Aligns customer to Delivery suitable, they are Review recommended recommended training referred to the local training programs. Career Pathway programs based on the "hard Select best fitting LWIA. stop" requirements within the **Program Delivery** recommended program, training program profile. If suitable, a program and Outcomes after reviewing is recommended. customer application Populates the other "things to Baseline information. **Basic Application** consider" when selecting a Requirements training program. Aug 16 Webinar Aug 23 Webinar Aug 30 Webinar