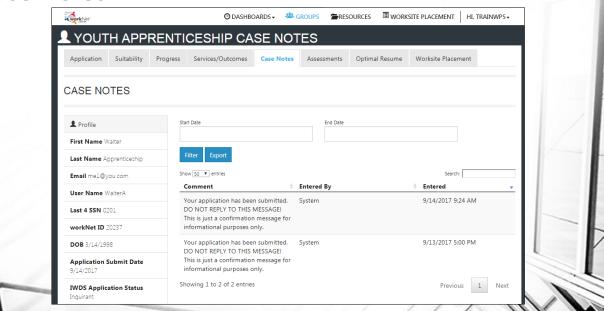

roup. eligibility requirements. Location Suitability **Suitability Page** Review employment Description goals. If the customer is Aligns customer to Delivery suitable, they are Review recommended recommended training referred to the local training programs. Career Pathway programs based on the "hard Select best fitting LWIA. stop" requirements within the **Program Delivery** recommended program, training program profile. If suitable, a program and Outcomes after reviewing is recommended. customer application Populates the other "things to Baseline information. **Basic Application** consider" when selecting a Requirements training program. Aug 16 Webinar Aug 23 Webinar Aug 30 Webinar











# Scheduling Tool LWIA staff enter available apport



### **Progress Page**





## Case Notes









#### **Partner Guide**