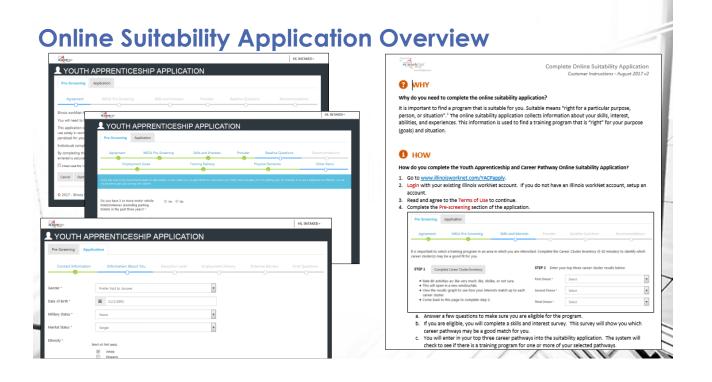

#### **Suitability Process Flow Overview** Provider staff enter Customer completes the Application populates: Staff completes the training program online application that suitability review within the **Customer Support Center** information that includes: Customer Support Center: · Adds customer to the includes: WIOA Pre-Screening Ensure they meet WIOA appropriate group. eligibility requirements. Location Suitability **Suitability Page** Review employment Description goals. If the customer is Aligns customer to Delivery suitable, they are Review recommended recommended training referred to the local training programs. Career Pathway programs based on the "hard Select best fitting LWIA. stop" requirements within the **Program Delivery** recommended program, training program profile. If suitable, a program and Outcomes after reviewing is recommended. customer application Populates the other "things to Baseline information. **Basic Application** consider" when selecting a Requirements training program. Aug 16 Webinar Aug 23 Webinar Aug 30 Webinar