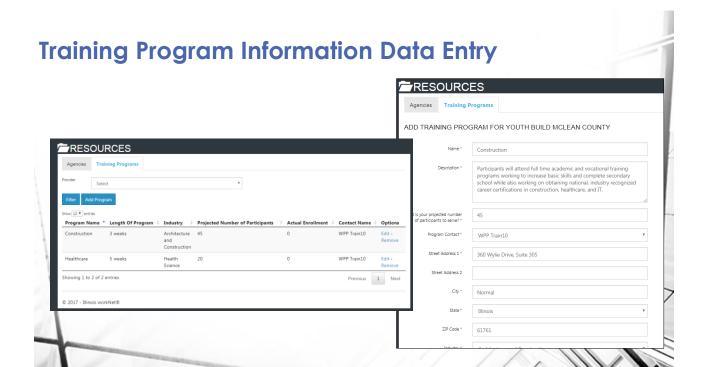

mer Support Center: · Adds customer to the includes: WIOA Pre-Screening Ensure they meet WIOA appropriate group. eligibility requirements. Location Suitability **Suitability Page** Review employment Description goals. If the customer is Aligns customer to Delivery suitable, they are Review recommended recommended training referred to the local training programs. Career Pathway programs based on the "hard Select best fitting LWIA. stop" requirements within the **Program Delivery** recommended program, training program profile. If suitable, a program and Outcomes after reviewing is recommended. customer application Populates the other "things to Baseline information. **Basic Application** consider" when selecting a Requirements training program. Aug 16 Webinar Aug 23 Webinar Aug 30 Webinar











# Scheduling Tool LWIA staff enter available apport



### **Progress Page**





## Case Notes









#### **Partner Guide**