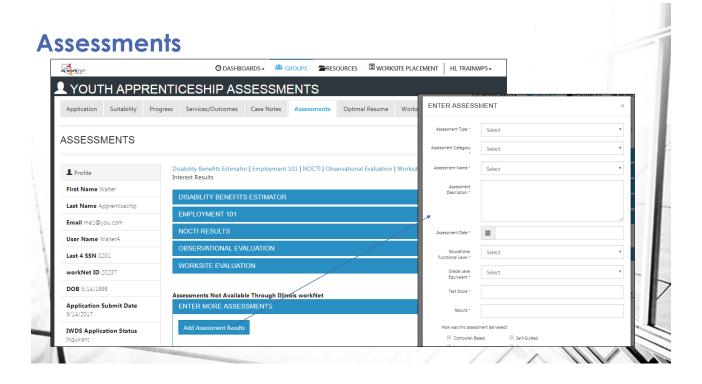

up. eligibility requirements. Location Suitability **Suitability Page** Review employment Description goals. If the customer is Aligns customer to Delivery suitable, they are Review recommended recommended training referred to the local training programs. Career Pathway programs based on the "hard Select best fitting LWIA. stop" requirements within the **Program Delivery** recommended program, training program profile. If suitable, a program and Outcomes after reviewing is recommended. customer application Populates the other "things to Baseline information. **Basic Application** consider" when selecting a Requirements training program. Aug 16 Webinar Aug 23 Webinar Aug 30 Webinar











# Scheduling Tool LWIA staff enter available apport



### **Progress Page**





## Case Notes









#### **Partner Guide**