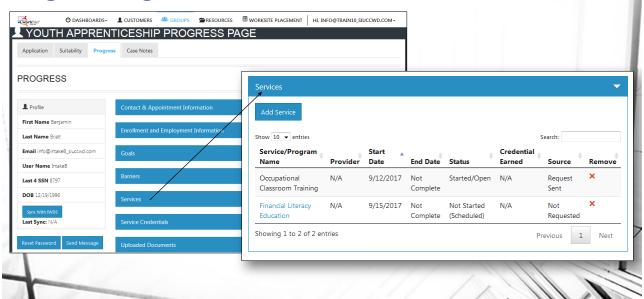

WIOA appropriate group. eligibility requirements. Location Suitability **Suitability Page** Review employment Description goals. If the customer is Aligns customer to Delivery suitable, they are Review recommended recommended training referred to the local training programs. Career Pathway programs based on the "hard Select best fitting LWIA. stop" requirements within the **Program Delivery** recommended program, training program profile. If suitable, a program and Outcomes after reviewing is recommended. customer application Populates the other "things to Baseline information. **Basic Application** consider" when selecting a Requirements training program. Aug 16 Webinar Aug 23 Webinar Aug 30 Webinar











# Scheduling Tool LWIA staff enter available apport



### **Progress Page**





## Case Notes









#### **Partner Guide**