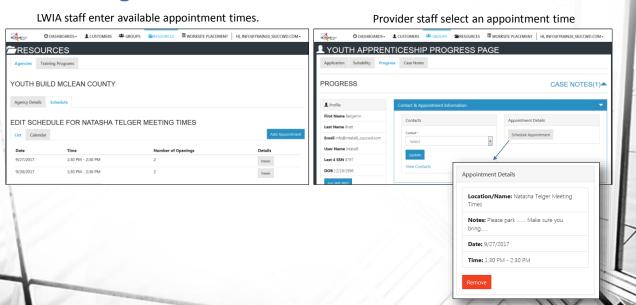

creening Ensure they meet WIOA appropriate group. eligibility requirements. Location Suitability **Suitability Page** Review employment Description goals. If the customer is Aligns customer to Delivery suitable, they are Review recommended recommended training referred to the local training programs. Career Pathway programs based on the "hard Select best fitting LWIA. stop" requirements within the **Program Delivery** recommended program, training program profile. If suitable, a program and Outcomes after reviewing is recommended. customer application Populates the other "things to Baseline information. **Basic Application** consider" when selecting a Requirements training program. Aug 16 Webinar Aug 23 Webinar Aug 30 Webinar











# Scheduling Tool LWIA staff enter available apport



### **Progress Page**





## Case Notes









#### **Partner Guide**