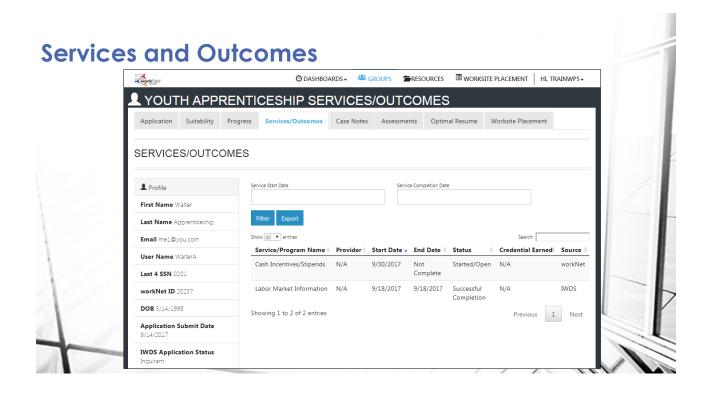

IOA appropriate group. eligibility requirements. Location Suitability **Suitability Page** Review employment Description goals. If the customer is Aligns customer to Delivery suitable, they are Review recommended recommended training referred to the local training programs. Career Pathway programs based on the "hard Select best fitting LWIA. stop" requirements within the **Program Delivery** recommended program, training program profile. If suitable, a program and Outcomes after reviewing is recommended. customer application Populates the other "things to Baseline information. **Basic Application** consider" when selecting a Requirements training program. Aug 16 Webinar Aug 23 Webinar Aug 30 Webinar











# Scheduling Tool LWIA staff enter available apport



### **Progress Page**





## Case Notes









#### **Partner Guide**