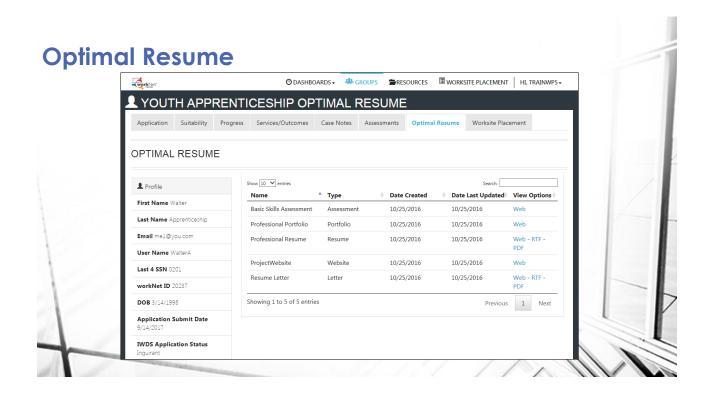

. eligibility requirements. Location Suitability **Suitability Page** Review employment Description goals. If the customer is Aligns customer to Delivery suitable, they are Review recommended recommended training referred to the local training programs. Career Pathway programs based on the "hard Select best fitting LWIA. stop" requirements within the **Program Delivery** recommended program, training program profile. If suitable, a program and Outcomes after reviewing is recommended. customer application Populates the other "things to Baseline information. **Basic Application** consider" when selecting a Requirements training program. Aug 16 Webinar Aug 23 Webinar Aug 30 Webinar











# Scheduling Tool LWIA staff enter available apport



### **Progress Page**





## Case Notes









#### **Partner Guide**