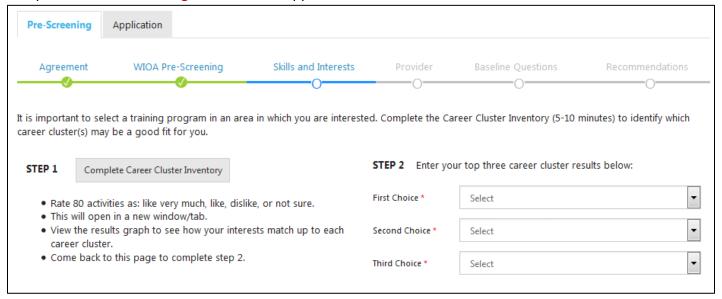

- a. Answer a few questions to make sure you are eligible for the program.
- b. If you are eligible, you will complete a skills and interest survey. This survey will show you which career pathways may be a good match for you.
- c. You will enter in your top three career pathways into the suitability application. The system will check to see if there is a training program for one or more of your selected pathways.
- d. If there is a match, you can continue by answering baseline questions. Your answers to these questions help the system find a training program that may be a good match for your situation.
- e. If there are programs that may be a good match, you will be able to complete the rest of the application.