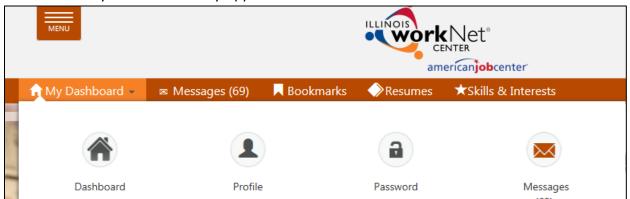

- 6. Once started, the application is available in <a href="www.illinoisworknet.com">www.illinoisworknet.com</a>.
  - a. Select My Dashboard then select Dashboard to access the Youth Apprenticeship and Career Pathway Online Suitability Application.