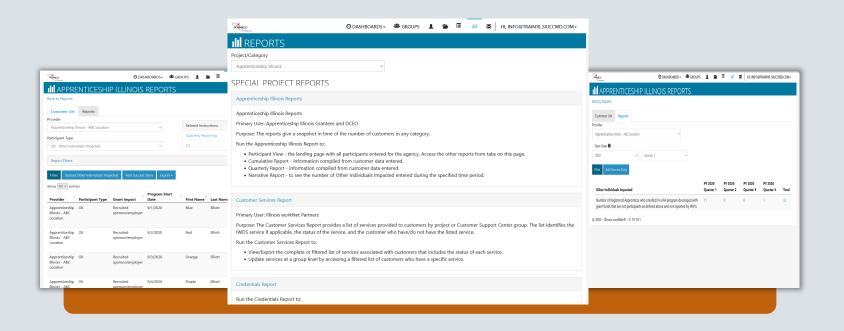

#### **OTHER INDIVIDUALS IMPACTED**

• Other Individuals Impacted – These are typically apprentices that you assist in some way but not financially.