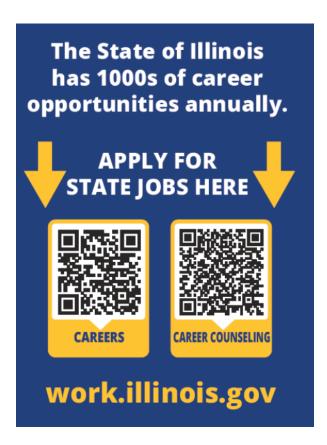

#### **Electronic Application Process**

Second step: Find a job

Third step: Answer the application questions

Fourth step: Click the APPLY button

Apply »