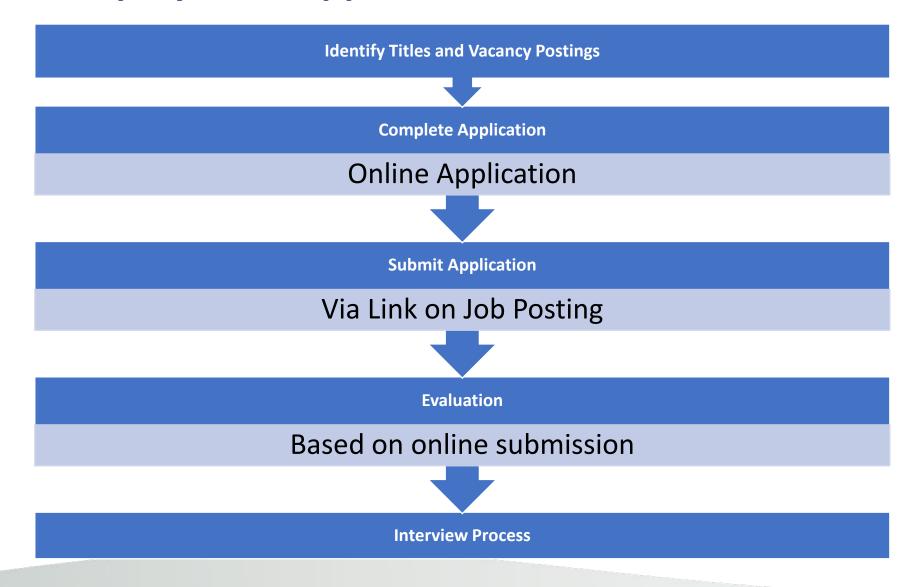

### **Electronic Application Process Fully Implemented**

#### **Electronic Application Process**

First step: Create a Candidate Profile (Only have to do this once!)

- Candidate Contact Information
- Work History
- Upload relevant documents (transcripts, certification, etc.)
- Previously received grade notice (if applicable)
- > My Documents Profile Information > Search Options and Privacy Jobs Applied > Saved Applications > Previous Employment Education Skills Certifications/Licenses Geographic Mobility

#### **Electronic Application Process**

Second step: Find a job

Third step: Answer the application questions

Fourth step: Click the APPLY button

Apply »