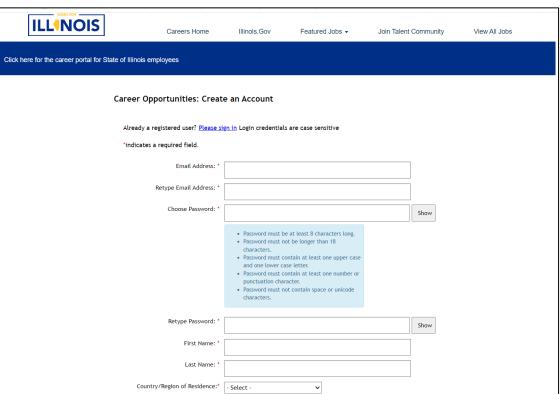

#### **Electronic Application Process**

First step: Create a Candidate Profile (Only have to do this once!)

- Candidate Contact Information
- Work History
- Upload relevant documents (transcripts, certification, etc.)
- Previously received grade notice (if applicable)
- > My Documents Profile Information > Search Options and Privacy Jobs Applied > Saved Applications > Previous Employment Education Skills Certifications/Licenses Geographic Mobility