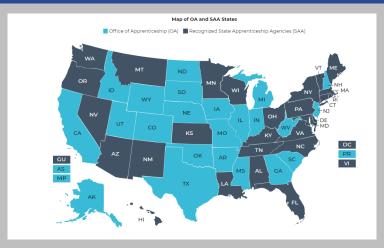

### **USDOL-Illinois Office of Apprenticeship**

Did you know that apprenticeships in Illinois are registered by the U.S. Department of Labor's Illinois Office of Apprenticeship?

Illinois is one of twentyfive Office of Apprenticeship (OA) States in which all apprenticeship program

registration and oversight is done by federal U.S. Department of Labor staff through state field offices. Find your regional OA Illinois Apprenticeship Training Representative (ATR) <u>click here</u>.

\*More information and sources for this information can be found by clicking the map. All information used was provided by apprenticeship.gov.\*