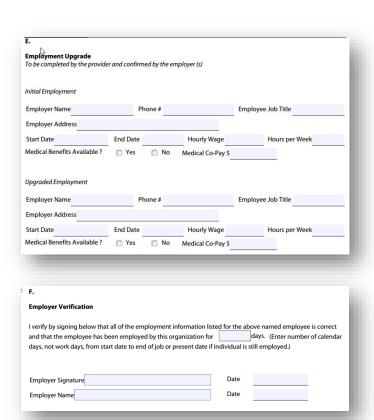

## **Employer Completes Section F.**

- The number of days an EPIC customer has been employed at the company.
- Signature and date
- Employer Name is the printed name of the person completing the form.