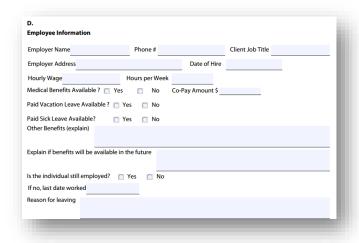

**Complete Section E** with information provided by the EPIC customer.

Initial Employment Section is for when the EPIC customer is new to a position and includes:

- Employer Name, Phone #, and Address
- Employee Job Title, Start Date, Hourly Wage and Hours per Week
- Medical Benefit Information

Upgraded Employment may be completed for the EPIC customer if the individual receives a promotion. If so, the same information listed above should be filled out on the form. This section is not currently required.