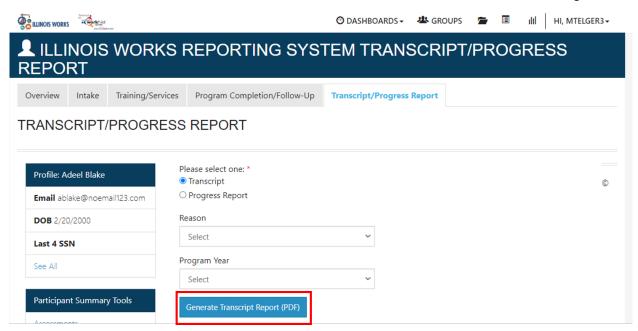

### **Transcript**

To pull the Transcript report:

- Select the button for "Transcript"
- For Reason, you can select:
  - Apprenticeship Program
  - Employment
  - School
  - Personal
- For the Program Year dropdown, select the appropriate year
- Then click the "Generate Transcript Report (PDF)" button