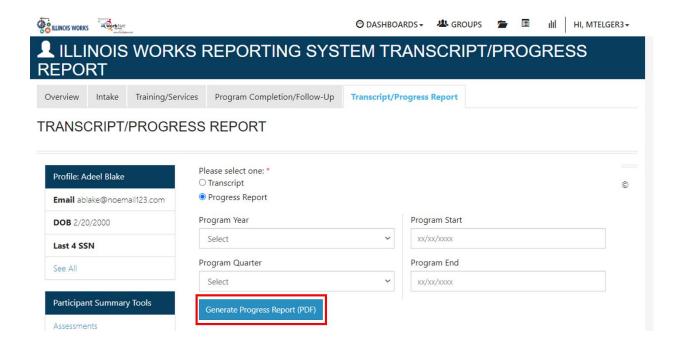

### **Progress Report**

To pull the Progress Report:

- Select the button for "Progress Report"
- Then select:
  - Program Year & Program Quarter OR
  - o Program Start date & Program End date
- Then click the "Generate Progress Report (PDF)"