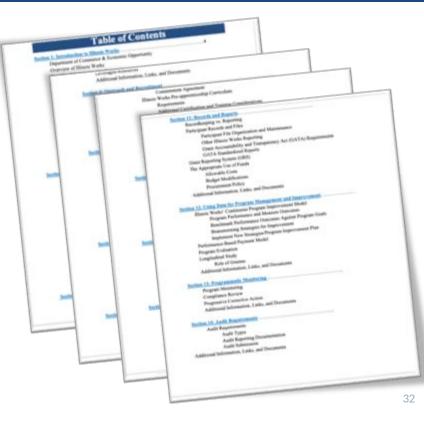

# **Grantee Manual Overview**

- The Grantee Manual was written by Illinois Works staff in partnership with NIU.
- The first version was created for the 2022 grantees and published in January 2022.
- The 2023 Grantee Manual is due to be released in January 2023.
- > There are 14 content sections.

# **Grantee Manual Sections**

- Section 2: Program Culture
- Section 3: Partnerships, Provider Relationships, and Leveraged Resources
- Section 4: Outreach and Recruitment
- Section 5: Program Application and Intake
- Section 6: Participant Wrap-Around Services and Student Support Services
- Section 7: Training, Instruction and Certifications
- Section 8: Program Completion, Transition Services, and Follow Up
- Section 9: Professional Development /Technical Assistance
- Section 10: Grantee's Data Management
- Section 11: Finances, Records and Reports
- Section 12: Using Data for Program Management and Improvement
- Section 13: Programmatic Monitoring
- Section 14: Audit Requirements