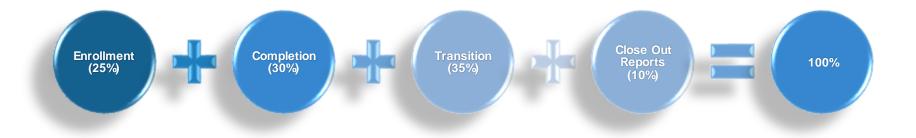

# *"What experience have you had with performance-based grants?"*









#### **Performance Payment Model**











#### **Performance-Based Payment Model**







- If grantees exceed their metrics, they can earn funding beyond their initial grant award.
  - Due to live, real-time, reporting through the Illinois Works Reporting System (IWRS), ILW is able to submit reimbursement information to OGM on a monthly basis or DCEO is able to approve and submit fund disbursements to the Comptroller on a monthly basis.
- Grantees have the right to appeal to ILW if a grantee believes that they missed their outcome metrics due to variables outside of their control.









# **Funding Benchmarks**



#### Enrollment

- Completion
- Transition
- Close Out Reports









# **Funding Formula**









# Monthly Compliance Reviews and Fund Disbursement

Determining the amount of funding available for reimbursement on a monthly basis is based on a **per participant** allotment.







# Monthly Compliance Review and Fund Disbursement



**Example 1a: Per participant allotment** 

Enrollment goal: 25 participants; Enrollment amount: \$100,000

\$100,000/25 participants = \$4,000 per participant allotment







At the end of each month, the ILW Grant Manager will check each grantee's outcome metrics and based on the organization's progress toward their goal will alert **the Office of Grant Management (OGM)** of the maximum amount available for reimbursement.







# **Fund Disbursement Steps**



- 1. You will submit your expenses through PFR on a monthly basis.
- 2. The OGM will