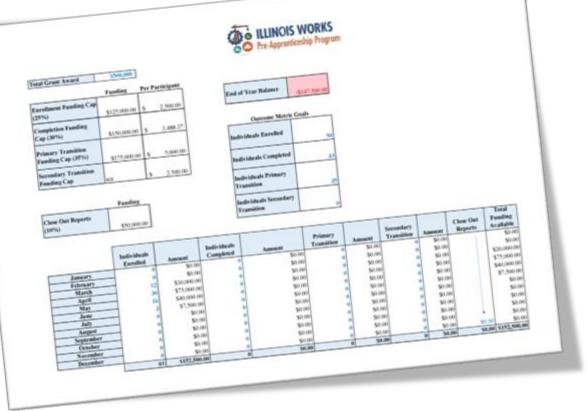

# Illinois Works Reporting System (IWRS)

# **IWRS Program Completion**

## **Pre-Apprentice LifeCycle & IWRS**

#### **Program Elements**

#### **IWRS**