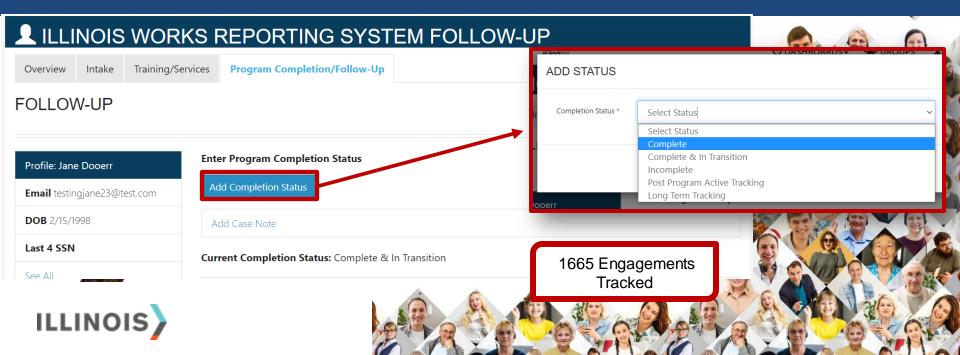

his section, you will be able to:

- Describe the role of the Illinois Works Reporting System (IWRS).
- Explain how the Applicant Tracking System connects the three Illinois Works key programs.
- Access the Illinois Works Heat Map.
- Describe the purpose of the Administrative Quarterly Meetings.
  ILLINOIS





## Illinois Works Technology



ILLINOIS

# Illinois Works Technology

Illinois Works Reporting System (IWRS)

Applicant Tracking System (ATS)

Illinois Works Heat Map

Illinois workNet - Illinois Works Partner Guide





## Illinois Works Technology



# 

# Illinois Works Technology



Applicant Tracking System (ATS)

Illinois Works Heat Map

Illinois workNet - Illinois Works Partner Guide



# Illinois Works Reporting System (IWRS)

















# **IWRS Program Completion**







## **Pre-Apprentice LifeCycle & IWRS**







#### **Program Elements**







#### **IWRS**









## Illinois Works Technology

ILLINOIS

# Illinois Works Technology

Illinois Works Reporting System (IWRS)

Applicant Tracking System (ATS)



Illinois Works Heat Map

Illinois workNet - Illinois Works Partner Guide





## **Applicant Tracking System**









# What is a Tracking System?









# **ILW Applicant Tracking System**



#### **ILW Applicant Tracking System**

The **ILW Applicant Tracking System** traces the professional qualification and trajectory of Illinois Works Pre-apprentice Program graduates.









#### **IWRS VS ATS**







# **ILW Applicant Tracking System**



- IWRS separate and independent of the new Illinois Works Applicant Tracking System.
- The A