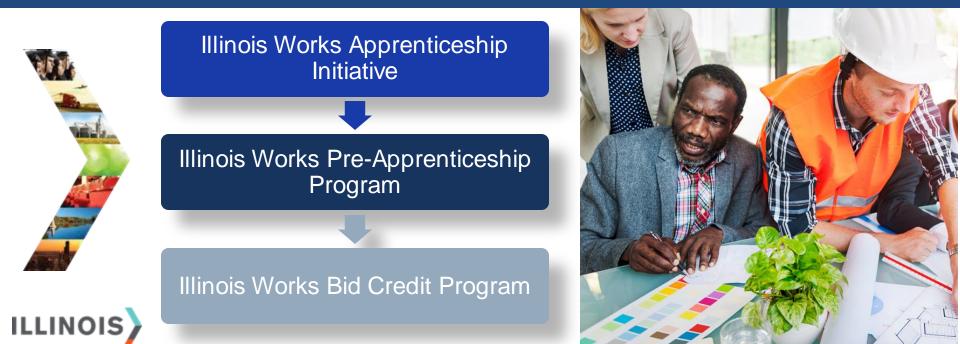

#### Illinois Works Apprenticeship Initiative

# **Key Programs**

#### **Illinois Works Pre-Apprenticeship Program**

The Illinois Works Pre-Apprenticeship Program creates a qualified talent pipeline to fill job opportunities with diverse candidates. It launched in 2021 with the release of the NOFO, and on January 1, 2022, the first 23 programs of the Illinois Works Provider Network became operational.

# Illinois Works Pre-Apprenticeship Program Summary

In summary, the program provides:

- **Pre-apprenticeship skills training** through a network of community-based organizations (including Community Colleges).
- Preference is given to underrepresented populations that have historically encountered barriers to entry or advancement in the trades, including minorities, women, and veterans.
- **Free Tuition and a stipend** to participants who attend the program.
- \$25M appropriated Illinois Works Funds for the grant program (we expect to receive this funding for years to come making this first financially sustainable pre-apprenticeship program in the state).