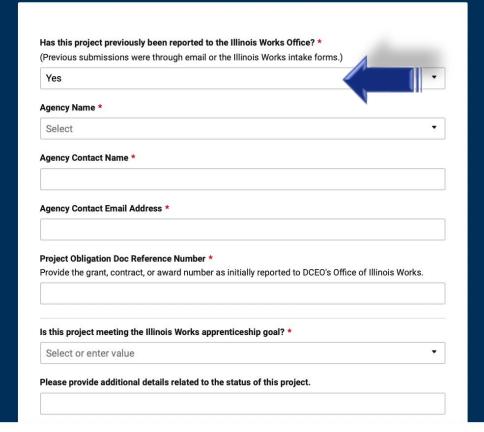

## **Apprenticeship Initiative Current Status**

- Presently overseeing the program implementation of over 818 Projects worth over \$5.3 Billion.
- We launched a new system to assist with the transition from manual quarterly reporting to a real-time reporting system that utilizes Smartsheets technology.

#### **Periodic Project Report Upload**

Please submit your grantee/contractor's periodic project report.