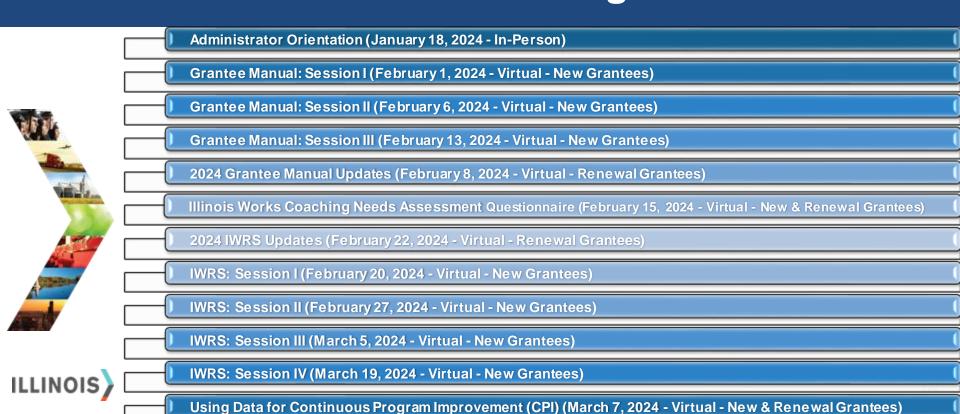

## Illinois Works Reporting System (IWRS)

#### **IWRS**

## **IWRS Program Completion**