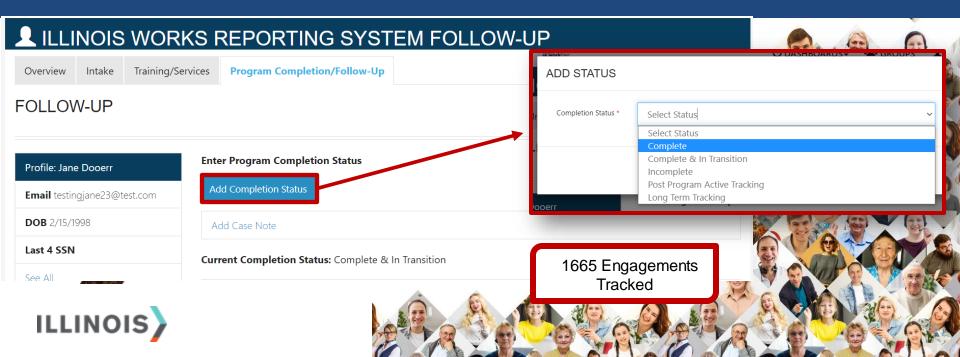

rtive services to help address systemic barriers which prevent them from entering and succeeding in the construction industry and the trades.









- Pre-apprenticeship skills training through a network of communitybased organizations.
- ➤ **Preference to underrepresented populations** that have historically encountered barriers to entry or advancement in the trades.
- > Free Tuition and a stipend to participants who attend the program.
- \$25M appropriated Illinois Works Funds for the grant program.













- Program Year 2023
- > 27 Grantees
- > 29 grants
- Average award of \$436,671.61.
- An approximate \$13 million investment
- Serving 1,300 Illinois Residents









## Illinois Works Reporting System (IWRS)











#### **IWRS**











## **IWRS Program Completion**







#### **Program Elements**











#### Illinois Department of Labor & RAPIDS ()

|   | Population                        | U.S.<br>Population | Illinois<br>Population | 2019<br>Construction/<br>Trade<br>Apprentices | 2021<br>Construction/<br>Trade<br>Apprentices | 2023<br>Construction/<br>Trade<br>Apprentices | Grant Year 2023 ILW Pre- Apprenticeship Program |
|---|-----------------------------------|--------------------|------------------------|-----------------------------------------------|-----------------------------------------------|-----------------------------------------------|-------------------------------------------------|
|   | Women                             | 50.8%              | 50.9%                  | 4%                                            | 5%