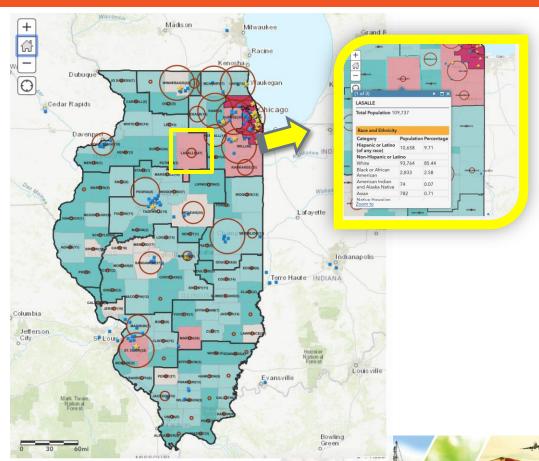

#### Illinois Department of Labor & RAPIDS ()

|   | Population                        | U.S.<br>Population | Illinois<br>Population | 2019<br>Construction/<br>Trade<br>Apprentices | 2021<br>Construction/<br>Trade<br>Apprentices | 2023<br>Construction/<br>Trade<br>Apprentices | Grant Year 2023 ILW Pre- Apprenticeship Program |
|---|-----------------------------------|--------------------|------------------------|-----------------------------------------------|-----------------------------------------------|-----------------------------------------------|-------------------------------------------------|
|   | Women                             | 50.8%              | 50.9%                  | 4%                                            | 5%                                            | 5%                                            | 24.8%                                           |
|   | African American                  | 13.4%              | 14.6%                  | 9%                                            | 9%                                            | 8%                                            | 61%                                             |
|   | Hispanic/Latino                   | 18.5%              | 17.5%                  | 18%                                           | 17%                                           | 25%                                           | 18%                                             |
|   | American Indian/Native<br>Alaskan | 1.3%               | 0.6%                   | 1%                                            | 1%                                            | N/A                                           | .8%                                             |
|   | Asians                            | 5.9%               | 2.9%                   | <1%                                           | .7%                                           | 1%                                            | .5%                                             |
| 4 | Veterans                          | 7%                 | 5.7%                   | 7%                                            | 7.1%                                          | 6%                                            | .7.%                                            |

#### **ILW Heat Map**