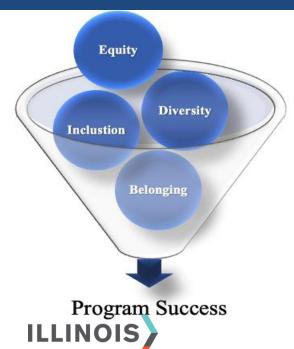

- Diversity
- > Inclusion
- ➤ Belonging
- > Equity

### **Equity-Focused Training**

ILLINOIS

To maximize the impact and the effectiveness of diversity, inclusion, belonging, and equity (DIBE) efforts, and to help ensure compliance with Illinois Works mandates, Illinois Works will provide technical assistance and training related to the following topics: