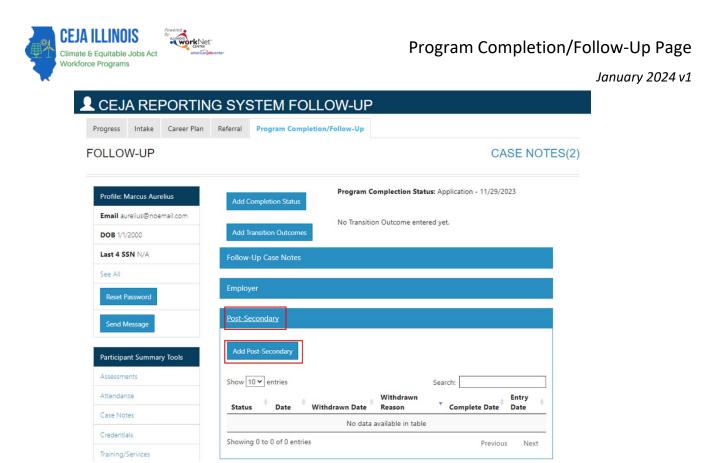

#### **Post-Secondary**

This section tracks customer enrollment in a post-secondary program after exiting Climate Works.

- Enter Status
- Enter Date
- Enter Paid work experience during time at post-secondary institution