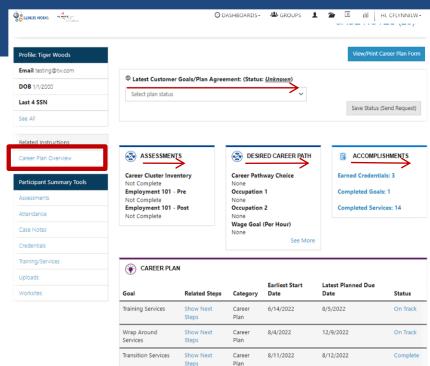

#### **Training and Services – Career Plan**

Support Services

#### **Training and Services – Career Plan**

#### **CAREER PLAN**

| Goal                 | Related Steps                                                           | Category       | Earliest Start<br>Date | Latest Planned<br>Due Date | Status                   |
|----------------------|-------------------------------------------------------------------------|----------------|------------------------|----------------------------|--------------------------|
| Training<br>Services | Hide Next Steps                                                         | Career<br>Plan | 6/14/2022              | 8/5/2022                   | On Track                 |
|                      | Module 1 - Illinois Works Pre-<br>apprenticeship Program<br>Orientation |                | 6/14/2022              | 6/15/2022                  | Successful<br>Completion |
|                      | Module 2 - Basic Safety                                                 |                | 6/16/2022              | 6/22/2022                  | Successful<br>Completion |
|                      | Module 3 - Introduction to<br>Construction Math                         |                | 6/23/2022              | 6/24/2022                  | Successful<br>Completion |
|                      | Module 4 - Introduction to Hand<br>Tools                                |                | 6/27/2022              | 6/30/2022                  | Successful<br>Completion |