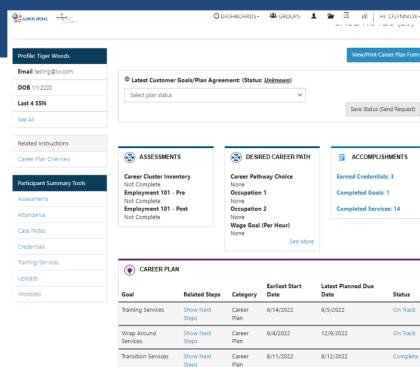

#### **Training and Services – Career Plan**

Support Services

#### **Training and Services – Career Plan**

#### **CAREER PLAN**

| Goal                 | Related Steps                                                           | Category       | Earliest Start<br>Date | Latest Planned<br>Due Date | Status                   |
|----------------------|-------------------------------------------------------------------------|----------------|------------------------|----------------------------|--------------------------|
| Training<br>Services | Hide Next Steps                                                         | Career<br>Plan | 6/14/2022              | 8/5/2022                   | On Track                 |
|                      | Module 1 - Illinois Works Pre-<br>apprenticeship Program<br>Orientation |                | 6/14/2022              | 6/15/2022                  | Successful<br>Completion |
|                      | Module 2 - Basic Safety                                                 |                | 6/16/2022              | 6/22/2022                  | Successful<br>Completion |
|                      | Module 3 - Introduction to<br>Construction Math                         |                | 6/23/2022              | 6/24/2022                  | Successful<br>Completion |
|                      | Module 4 - Introduction to Hand<br>Tools                                |                | 6/27/2022              | 6/30/2022                  | Successful<br>Completion |