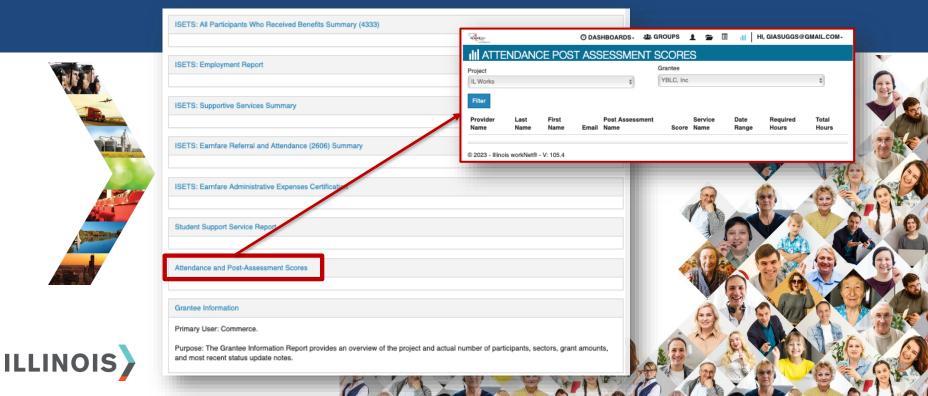

#### **IWRS – Reporting Tools**

Student Support Services Needs Report

Attendance and Post-Assessment Score Report

#### IWRS – Reporting Tools – Attendance/Post Assessment