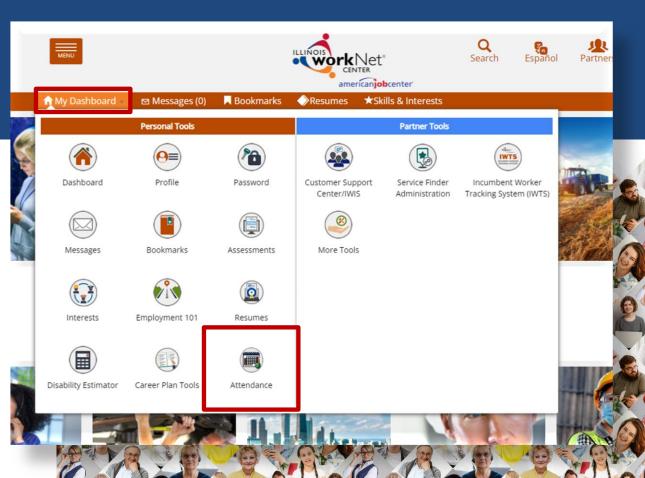

rt                    |                                                                              | See More                                                                                                                                              |   |





## Training and Services – Add Steps/Services







## Training and Services – Add Steps/Services







## **Training and Services – Case Note**











8/10/2022 9:17

Christine Flynn

## Training and Services – Update Log

**Participant Summary Tools** 



Build a plan

Updated Step Status Tab - Instructional Service









CEO.ILWorks@Illinois.Gov



#### **IWRS - Practice**













CEO.ILWorks@Illinois.Gov





#### **Add Attendance**



Bulk Attendance

Individual Attendance









#### **Bulk Attendance**











**Bulk Attendance** 





|                     |                  |                          |                  | •               |                                       |           | _                    |            |            |
|---------------------|------------------|--------------------------|------------------|-----------------|---------------------------------------|-----------|----------------------|------------|------------|
| MENU                |                  |                          |                  | work            | Net°                                  | S         | <b>Q</b><br>Search E | spañol Par | tners Shar |
|                     |                  |                          |                  | CEI             | NTER<br>rícan <mark>job</mark> center