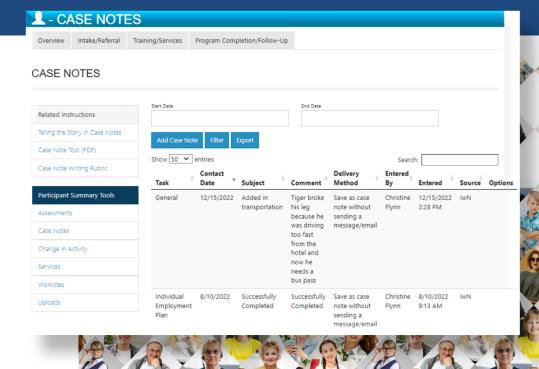

#### **Training and Services – Case Notes**

Training Services

Wrap Around

Support Services

Services

Steps

Steps

Show Next

#### **Training and Services – Case Notes**

Support Services

Not

Status

On Track

On Track

Complete

## **Training and Services – Case Note**

8/10/2022 9:17

Christine Flynn