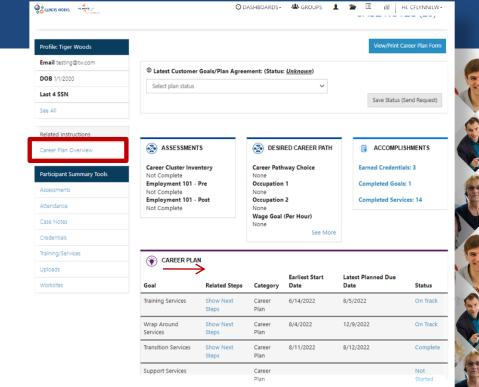

#### **Training and Services – Career Plan**

Support Services

#### **Training and Services – Career Plan**

#### **CAREER PLAN**

| Goal                 | Related Steps                                                           | Category       | Earliest Start<br>Date | Latest Planned<br>Due Date | Status                   |
|----------------------|-------------------------------------------------------------------------|----------------|------------------------|----------------------------|--------------------------|
| Training<br>Services | Hide Next Steps                                                         | Career<br>Plan | 6/14/2022              | 8/5/2022                   | On Track                 |
|                      | Module 1 - Illinois Works Pre-<br>apprenticeship Program<br>Orientation |                | 6/14/2022              | 6/15/2022                  | Successful<br>Completion |
|                      | Module 2 - Basic Safety                                                 |                | 6/16/2022              | 6/22/2022                  | Successful<br>Completion |
|                      | Module 3 - Introduction to<br>Construction Math                         |                | 6/23/2022              | 6/24/2022                  | Successful<br>Completion |
|                      | Module 4 - Introduction to Hand<br>Tools                                |                | 6/27/2022              | 6/30/2022                  | Successful<br>Completion |