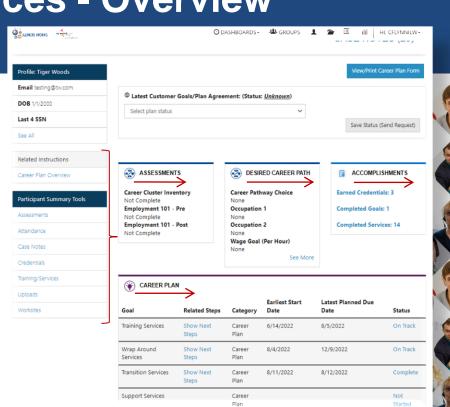

## **Training and Services**

| September 1                                                                                                   | O DASHBOARDS- A GROUPS                                                                                                                                               | 1 2                                                                                                                                                          |                  | III HI, GIASUGG | S@GMAIL.COM- |
|---------------------------------------------------------------------------------------------------------------|----------------------------------------------------------------------------------------------------------------------------------------------------------------------|--------------------------------------------------------------------------------------------------------------------------------------------------------------|------------------|-----------------|--------------|
| CAREER PLAN                                                                                                   | ADD ACTIVITY/SERVICES                                                                                                                                                | - ILLING                                                                                                                                                     | DIS W            | ORKS REPO       | ORTING       |
| Overview Intake/Referral                                                                                      | Training/Services Program Completion/F                                                                                                                               | ollow-Up                                                                                                                                                     |                  |                 |              |
| Overview 1. Review Assess                                                                                     | sment 2. Set Goals 3. Add Steps/Servi                                                                                                                                | ices Upda                                                                                                                                                    | te Log           |                 |              |
| DD ACTIVITY/SERVIC                                                                                            | ES                                                                                                                                                                   |                                                                                                                                                              |                  | CASE            | NOTES (0)    |
| Profile: Janetest Doetest                                                                                     | STEP 1: Add Services / Activities                                                                                                                                    |                                                                                                                                                              |                  |                 |              |
| Email Janedoet@gmail.com                                                                                      | Add Services / Activities                                                                                                                                            |                                                                                                                                                              |                  |                 |              |
|                                                                                                               |                                                                                                                                                                      |                                                                                                                                                              |                  |                 |              |
| DOB 1/1/1970                                                                                                  | STEP 2: Assign Activity/Service(s) to a                                                                                                                              | a Goal                                                                                                                                                       |                  |                 |              |
| ,,,                                                                                                           |                                                                                                                                                                      |                                                                                                                                                              |                  | Search:         |              |
| Last 4 SSN                                                                                                    | Activity/Service                                                                                                                                                     | a Goal                                                                                                                                                       |                  |                 | ther Items   |
| Last 4 SSN<br>See All                                                                                         |                                                                                                                                                                      |                                                                                                                                                              | Status Not Set   |                 | ther Items   |
| DOB 1/1/1970  Last 4 SSN  See All  Related Instructions  Career Plan Overview                                 | Activity/Service  Alumni Networking / X                                                                                                                              |                                                                                                                                                              | Not Set          |                 | ther Items   |
| Last 4 SSN See All Related Instructions Career Plan Overview                                                  | Activity/Service  Alumni Networking / X  Alumni Networking / X                                                                                                       | ^ Note                                                                                                                                                       | Not Set          | <b>0</b>        |              |
| Last 4 SSN See All Related Instructions Career Plan Overview Participant Summary Tools                        | Activity/Service  Alumni Networking / X  Alumni Networking / X  Showing 1 to 2 of 2 entries                                                                          | * Note                                                                                                                                                       | Not Set          | <b>0</b>        |              |
| Last 4 SSN See All Related Instructions Career Plan Overview Participant Summary Tools Assessments            | Activity/Service  Alumni Networking / X  Alumni Networking / X  Showing 1 to 2 of 2 entries  STEP 3: Manage Activity/Service(s) in  SERVICES/ACTIVITIES FOR: WRAP AF | A Note                                                                                                                                                       | Not Set  Not Set | <b>0</b>        |              |
| Last 4 SSN See All Related Instructions Career Plan Overview Participant Summary Tools Assessments Case Notes | Activity/Service  Alumni Networking / X  Alumni Networking / X  Showing 1 to 2 of 2 entries  STEP 3: Manage Activity/Service(s) in                                   | A Note                                                                                                                                                       | Not Set  Not Set | <b>0</b>        |              |
| Last 4 SSN See All Related Instructions                                                                       | Activity/Service  Alumni Networking / X  Alumni Networking / X  Showing 1 to 2 of 2 entries  STEP 3: Manage Activity/Service(s) in  SERVICES/ACTIVITIES FOR: WRAP AF | A Note  Goal  GOAL | Not Set  Not Set | <b>0</b>        |              |

#### **Training and Services - Overview**

#### **CAREER PLAN**

| Goal                 | Related Steps                                                           | Category       | Earliest Start<br>Date | Latest Planned<br>Due Date | Status                   |
|----------------------|-------------------------------------------------------------------------|----------------|------------------------|----------------------------|--------------------------|
| Training<br>Services | Hide Next Steps                                                         | Career<br>Plan | 6/14/2022              | 8/5/2022                   | On Track                 |
|                      | Module 1 - Illinois Works Pre-<br>apprenticeship Program<br>Orientation |                | 6/14/2022              | 6/15/2022                  | Successful<br>Completion |
|                      | Module 2 - Basic Safety                                                 |                | 6/16/2022              | 6/22/2022                  | Successful<br>Completion |
|                      | Module 3 - Introduction to<br>Construction Math                         |                | 6/23/2022              | 6/24/2022                  | Successful<br>Completion |
|                      | Module 4 - Introduction to Hand<br>Tools                                |                | 6/27/2022              | 6/30/2022                  | Successful<br>Completion |