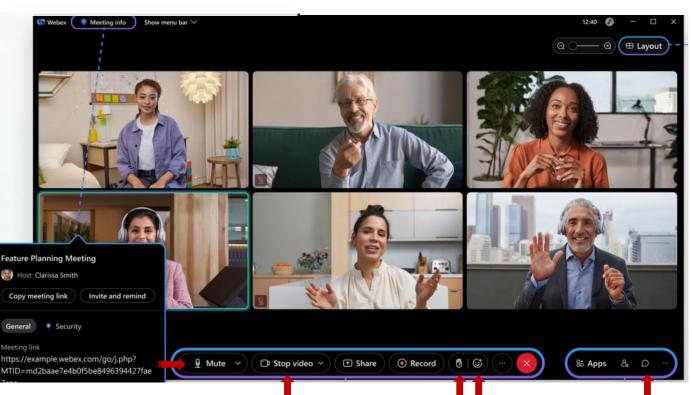

# Webex Tutorial

- Mute/Unmute
- Stop/Start Video
- Raise Hand
- Emojis
- > Chat

CEO.ILWorks@Illinois.Gov