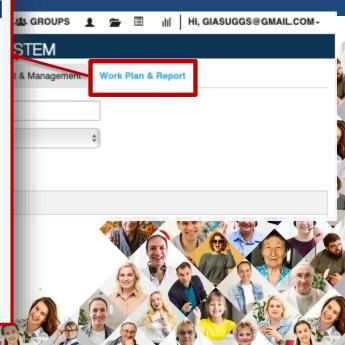

## Main Page –Work Plan and Report

CEO.ILWorks@Illinois.Gov

CEO.ILWorks@Illinois.Gov

#### **IWRS - Main Page Overview - Work Plan and Report**