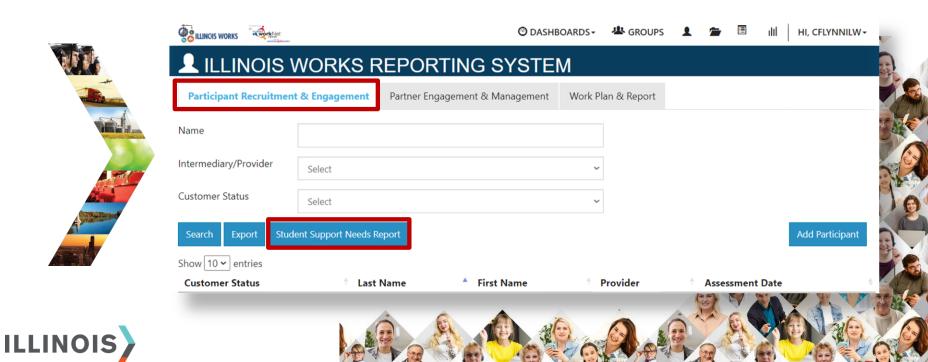

#### **IWRS – Reporting Tools**

Student Support Services Needs Report

Attendance and Post-Assessment Score Report

## Reporting Tools - Student Support Services Needs Report