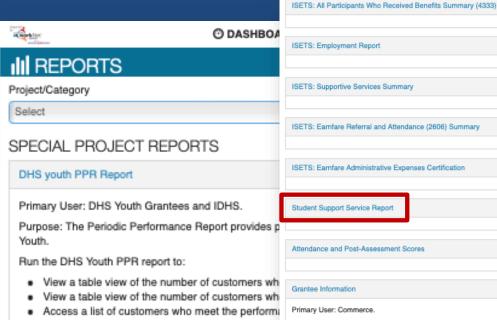

#### **IWRS – Reporting Tools**

Student Support Services Needs Report

Attendance and Post-Assessment Score Report

## Reporting Tools - Student Support Services Needs Report

#### IWRS – Reporting Tools – Student Support Services

ISETS: Employment Report ISETS: Supportive Services Summary ISETS: Earnfare Referral and Attendance (2606) Summary ISETS: Earnfare Administrative Expenses Certification Student Support Service Report Attendance and Post-Assessment Scores Grantee Information Primary User: Commerce. Purpose: The Grantee Information Report provides an overview of the project and actual number of participants, sectors, grant amounts, and most recent status update notes.