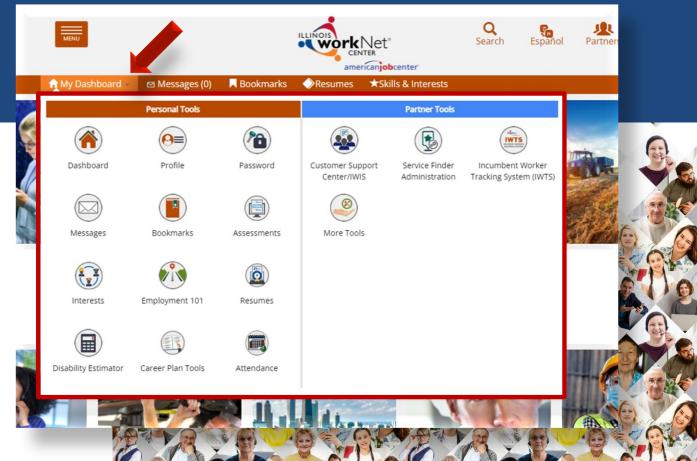

# Department of Commerce & Economic Opportunity Module 5: IWRS Main Page

By the end of this section, you will be able to:

Navigate the main page.

Add/Update provider information.

# **Navigation Bar**