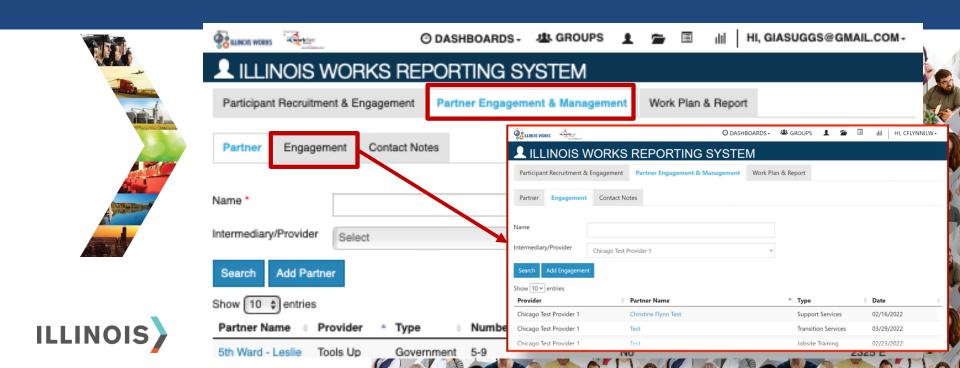

#### **Subtab - Engagement**

## Add an Engagement

| ILLINOIS WORKS                          |                        | ⊙ DASHBOARDS - ♣ GROUPS ♣ =   | ☐ III HI, CFLYNNILW → |
|-----------------------------------------|------------------------|-------------------------------|-----------------------|
| 👤 ILLINOIS WO                           | ORKS REPORTING         | SYSTEM                        |                       |
| Participant Recruitment & Eng           | Partner Engagement & M | lanagement Work Plan & Report |                       |
| Partner Engagement                      | Contact Notes          |                               |                       |
| Name                                    |                        |                               |                       |
| Intermediary/Provider                   | nicago Test Provider 1 | v                             |                       |
| Search Add Engagement Show 10 × entries |                        |                               |                       |
| Provider                                | Partner Name           | ▲ Type                        | ♦ Date                |
| Chicago Test Provider 1                 | Christine Flynn Test   | Support Services              | 02/16/2022            |
| Chicago Test Provider 1                 | Test                   | Transition Services           | 03/29/2022            |
|                                         |                        |                               |                       |