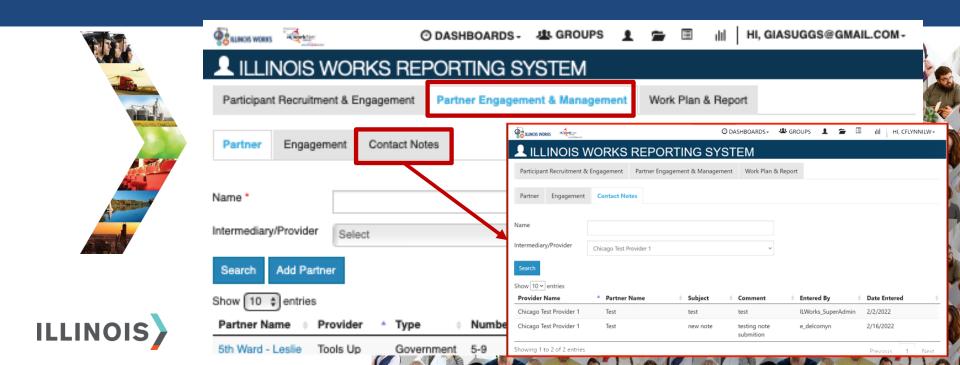

# Partner Engagement and Management - Subtabs

### **Subtab - Partner**

#### **Subtab - Engagement**

#### Subtab – Contact Notes