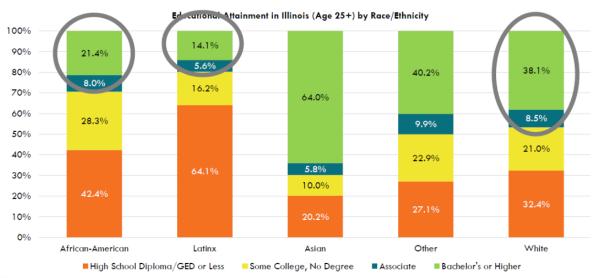

# Large attainment gaps between White and African American, Latinx adults

Source: 2018 American Community Survey IPUMS 5-Year Estimates

Figure 3: Illinois Education Inequities among adults (age 25 or older). Source: <a href="https://www.ibhe.org/pdf/IBHE">https://www.ibhe.org/pdf/IBHE</a> Equity Update ppt.pdf