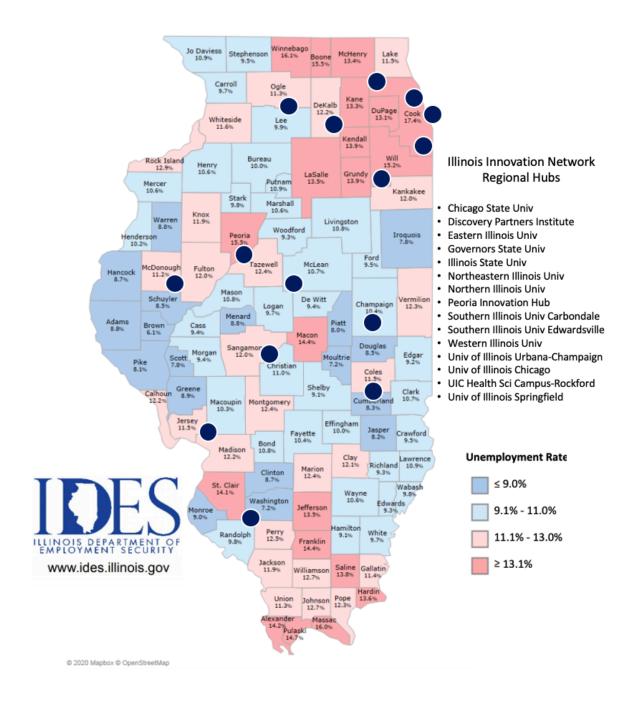

Figure 7: ACE-IL partner Illinois Innovation Network (IIN) Hubs shown here overlaid on the June 2020 Illinois unemployment rates by county. IIN is a system of connected university-community-industry-based hubs throughout the state that work together to drive innovation, economic development, and workforce development across Illinois. Hubs utilize a combination of research, public-private partnerships, entrepreneurship, and workforce training programs to spur economic growth in their region and throughout the state.