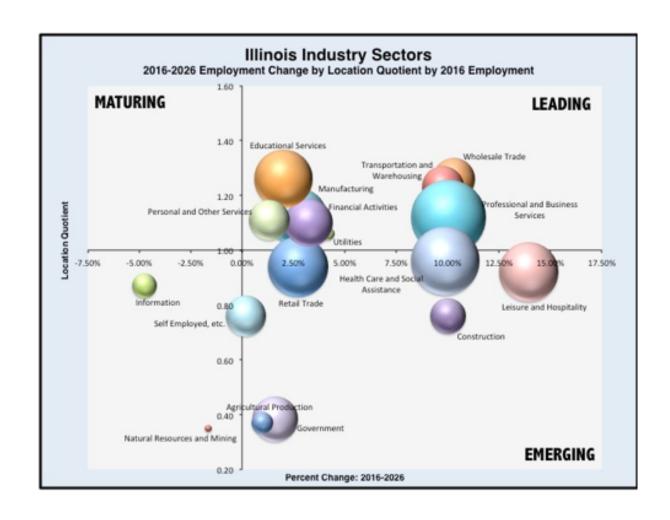

Figure 8: Example of three established industry-aligned credentials, with associated required and optional badges, from the SIUE program, whose credentialing systems will serve as a model for ACE-IL.

Figure 9: Illinois industry sectors showing percent change expected from 2016-2026 (horizontal) and location quotient (vertical)