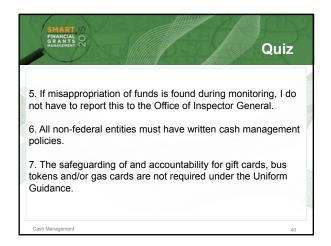

|         | SMART UP FRANCIAL O GRANTS   Quiz                                                                                 |
|---------|-------------------------------------------------------------------------------------------------------------------|
| MILLIAN | Working capital advances may be used rather than advances to subrecipients in order to save time.                 |
|         | 2. As long as I only maintain a cash balance below \$120,000, I am in compliance with the Uniform Guidance.       |
|         | The Uniform Guidance requires recipients to always keep federal cash in interest-bearing accounts.                |
| 50000   | If there have been no problems reported for cash management, I do not have to monitor cash on-site or internally. |
| L       | Cash Management 39                                                                                                |