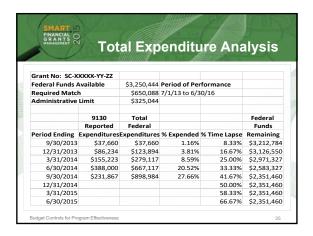

| ANCIAL O<br>ANTS N |              |              |               | dmini<br>ost A |           |
|--------------------|--------------|--------------|---------------|----------------|-----------|
| Grant No: SC-XXXX  | X-YY-ZZ      |              |               |                |           |
| Federal Funds Avai | lable        | \$3,250,444  | Period of Per | rformance      |           |
| Required Match     |              | \$650,088    | 7/1/13 to 6/3 | 80/16          |           |
| Administrative Lim | it           | \$325,044    |               |                |           |
|                    | 9130         | Total        |               |                | Federal   |
|                    | Admin        | Admin        |               |                | Admin     |
| Period Ending      | Expenditures | Expenditures | % Expended    | % Time Lapse   | Remaining |
| 9/30/2013          | \$11,755     | \$11,755     | 3.62%         | 8.33%          | \$313,28  |
| 12/31/2013         |              | \$26,432     | 8.13%         | 16.67%         | \$298,61  |
| 3/31/2014          | \$44,653     | \$71,085     | 21.87%        | 25.00%         | \$253,95  |
| 6/30/2014          | \$54,333     | \$125,418    | 38.58%        | 33.33%         | \$199,62  |
| 9/30/2014          | \$42,123     | \$167,541    | 51.54%        | 41.67%         | \$157,50  |
| 12/31/2014         |              |              |               | 50.00%         | \$157,50  |
| 3/31/2015          |              |              |               | 58.33%         | \$157,50  |
| 6/30/2015          |              |              |               | 66.67%         | \$157,50  |