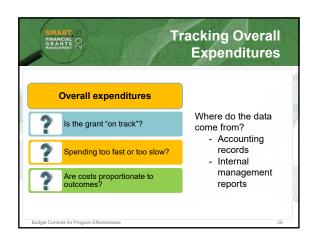

|    | 172,000 | \$23,000    | 13.37%      | \$76,000    | 44.19%     |              |              |      |           |
| i. Total Direct Charges (sum of 6a - 6h) |    | 683,344 | \$229,555   | 33.59%      | \$303,974   | 44.48%     |              |              |      |           |
| j. Indirect Charges                      |    | 21,315  | \$2,111     | 9.90%       | \$4,222     | 19.81%     |              |              |      |           |
| k TOTALS (sum of 6i and 6j)              | \$ | 704,659 | \$231,666   | 32.88%      | \$308,196   | 43.74%     |              |              |      |           |
|                                          |    |         |             |             |             |            |              |              |      |           |





| ANCIAL O<br>ANTS N |              |              |               | dmini<br>ost A |           |
|--------------------|--------------|--------------|---------------|----------------|-----------|
| Grant No: SC-XXXX  | X-YY-ZZ      |              |               |                |           |
| Federal Funds Avai | lable        | \$3,250,444  | Period of Per | rformance      |           |
| Required Match     |              | \$650,088    | 7/1/13 to 6/3 | 80/16          |           |
| Administrative Lim | it           | \$325,044    |               |                |           |
|                    | 9130         | Total        |               |                | Federal   |
|                    | Admin        | Admin        |               |                | Admin     |
| Period Endin