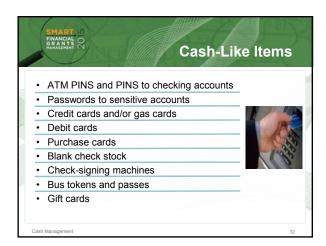

|    |
| Disbursement needs for an initial disbursement cycle     Advance is liquidated with actual disbursements     Subsequent reimbursements only for actual cash disbursements of the advance payment |    |
| Must not use working capital advances because of unwillingness or inability to provide timely advances                                                                                           |    |
| Cash Management                                                                                                                                                                                  | 18 |









































|         | SMART UP FRANCIAL O GRANTS   Quiz                                                                                 |
|---------|-------------------------------------------------------------------------------------------------------------------|
| MILLIAN | Working capital advances may be used rather than advances to subrecipients in order to save time.                 |
|         | 2. As long as I only maintain a cash balance below \$120,000, I am in compliance with the Uniform Guidance.       |
|         | The Uniform Guidance requires recipients to always keep federal cash in interest-bearing accounts.                |
| 50000   | If there have been no problems reported for cash management, I do not have to monitor cash on-site or internally. |
| L       | Cash M