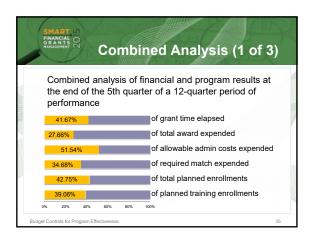

| ANCIAL O<br>ANTS N |              |              |               | dmini<br>ost A |           |
|--------------------|--------------|--------------|---------------|----------------|-----------|
| Grant No: SC-XXXX  | X-YY-ZZ      |              |               |                |           |
| Federal Funds Avai | lable        | \$3,250,444  | Period of Per | rformance      |           |
| Required Match     |              | \$650,088    | 7/1/13 to 6/3 | 80/16          |           |
| Administrative Lim | it           | \$325,044    |               |                |           |
|                    | 9130         | Total        |               |                | Federal   |
|                    | Admin        | Admin        |               |                | Admin     |
| Period Ending      | Expenditures | Expenditures | % Expended    | % Time Lapse   | Remaining |
| 9/30/2013          | \$11,755     | \$11,755     | 3.62%         | 8.33%          | \$313,28  |
| 12/31/2013         |              | \$26,432     | 8.13%         | 16.67%         | \$298,61  |
| 3/31/2014          | \$44,653     | \$71,085     | 21.87%        | 25.00%         | \$253,95  |
| 6/30/2014          | \$54,333     | \$125,418    | 38.58%        | 33.33%         | \$199,62  |
| 9/30/2014          | \$42,123     | \$167,541    | 51.54%        | 41.67%         | \$157,50  |
| 12/31/2014         |              |              |               | 50.00%         | \$157,50  |
| 3/31/2015          |              |              |               | 58.33%         | \$157,50  |
| 6/30/2015          |              |              |               | 66.67%         | \$157,50  |

| 1                                   |              |              |               |              |           |
|-------------------------------------|--------------|--------------|---------------|--------------|-----------|
| FINANCIAL OF RANTS OF HANAGEMENT OF | N L L        | Ma           | tch E         | xpendi       | itures    |
| Grant No: SC-)                      | (XXXX-YY-ZZ  |              |               |              |           |
| Federal Funds                       | Available    | \$3,250,444  | Period of Pe  | rformance    |           |
| Required Mato                       | :h           | \$650,088    | 7/1/13 to 6/3 | 30/16        |           |
| Administrative                      | Limit        | \$325,044    |               |              |           |
|                                     | 9130         | Total        |               |              | Federal   |
|                                     | Match        | Match        |               |              | Match     |
| Period Ending                       | Expenditures | Expenditures | % Expended    | % Time Lapse | Remaining |
| 9/30/2013                           | \$2,750      | \$2,750      | 0.42%         | 8.33%        | \$647,33  |
| 12/31/2013                          | \$26,988     | \$29,738     | 4.57%         | 16.67%       | \$620,35  |
| 3/31/2014                           | \$55,876     | \$85,614     | 13.17%        | 25.00%       | \$564,47  |
| 6/30/2014                           | \$76,999     | \$162,613    | 25.01%        | 33.33%       | \$529,47  |
| 9/30/2014                           | \$62,845     | \$225,458    | 34.68%        | 41.67%       | \$424,63  |
| 12/31/2014                          |              |              |               | 50.00%       | \$424,63  |
| 3/31/2015                           |              |              |               | 58.33%       | \$424,63  |
|                                     |              |              |               | 66,67%       | \$424.63  |