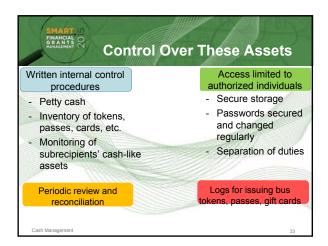

|    |
| Disbursement needs for an initial disbursement cycle     Advance is liquidated with actual disbursements     Subsequent reimbursements only for actual cash disbursements of the advance payment |    |
| Must not use working capital advances because of unwillingness or inability to provide timely advances                                                                                           |    |
| Cash Management                                                                                                                                                                                  | 18 |









































|         | SMART UP FRANCIAL O GRANTS   Quiz                                                                                 |
|---------|-------------------------------------------------------------------------------------------------------------------|
| MILLIAN | Working capital advances may be used rather than advances to subrecipients in order to save time.                 |
|         | 2. As long as I only maintain a cash balance below \$120,000, I am in compliance with the Uniform Guidance.       |
|         | The Uniform Guidance requires recipients to always keep federal cash in interest-bearing accounts.                |
| 50000   | If there have been no problems reported for cash management, I do not have to monitor cash on-site or internally. |
| L       | Cash Man