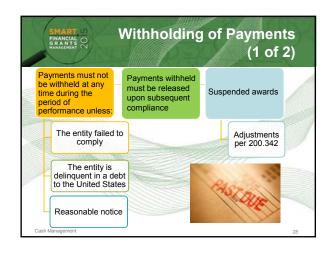

|    |
| Disbursement needs for an initial disbursement cycle     Advance is liquidated with actual disbursements     Subsequent reimbursements only for actual cash disbursements of the advance payment |    |
| Must not use working capital advances because of unwillingness or inability to provide timely advances                                                                                           |    |
| Cash Management                                                                                                                                                                                  | 18 |









































|         | SMART UP FRANCIAL O GRANTS   Quiz                                                                                 |
|---------|-------------------------------------------------------------------------------------------------------------------|
| MILLIAN | Working capital advances may be used rather than advances to subrecipients in order to save time.                 |
|         | 2. As long as I only maintain a cash balance below \$120,000, I am in compliance with the Uniform Guidance.       |
|         | The Uniform Guidance requires recipients to always keep federal cash in interest-bearing accounts.                |
| 50000   | If there have been no problems reported for cash management, I do not have to monitor cash on-site or internally. |
| L