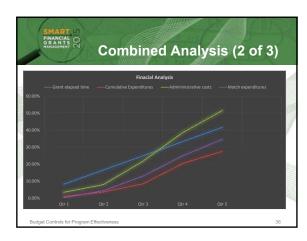

| ANCIAL O<br>ANTS N |              |              |               | dmini<br>ost A |           |
|--------------------|--------------|--------------|---------------|----------------|-----------|
| Grant No: SC-XXXX  | X-YY-ZZ      |              |               |                |           |
| Federal Funds Avai | lable        | \$3,250,444  | Period of Per | rformance      |           |
| Required Match     |              | \$650,088    | 7/1/13 to 6/3 | 80/16          |           |
| Administrative Lim | it           | \$325,044    |               |                |           |
|                    | 9130         | Total        |               |                | Federal   |
|                    | Admin        | Admin        |               |                | Admin     |
| Period Ending      | Expenditures | Expenditures | % Expended    | % Time Lapse   | Remaining |
| 9/30/2013          | \$11,755     | \$11,755     | 3.62%         | 8.33%          | \$313,28  |
| 12/31/2013         |              | \$26,432     | 8.13%         | 16.67%         | \$298,61  |
| 3/31/2014          | \$44,653     | \$71,085     | 21.87%        | 25.00%         | \$253,95  |
| 6/30/2014          | \$54,333     | \$125,418    | 38.58%        | 33.33%         | \$199,62  |
| 9/30/2014          | \$42,123     | \$167,541    | 51.54%        | 41.67%         | \$157,50  |
| 12/31/2014         |              |              |               | 50.00%         | \$157,50  |
| 3/31/2015          |              |              |               | 58.33%         | \$157,50  |
| 6/30/2015          |              |              |               | 66.67%         | \$157,50  |

| 1                                   |              |              |               |              |           |
|-------------------------------------|--------------|--------------|---------------|--------------|-----------|
| FINANCIAL OF RANTS OF HANAGEMENT OF | N L L        | Ma           | tch E         | xpendi       | itures    |
| Grant No: SC-)                      | (XXXX-YY-ZZ  |              |               |              |           |
| Federal Funds                       | Available    | \$3,250,444  | Period of Pe  | rformance    |           |
| Required Mato                       | :h           | \$650,088    | 7/1/13 to 6/3 | 30/16        |           |
| Administrative                      | Limit        | \$325,044    |               |              |           |
|                                     | 9130         | Total        |               |              | Federal   |
|                                     | Match        | Match        |               |              | Match     |
| Period Ending                       | Expenditures | Expenditures | % Expended    | % Time Lapse | Remaining |
| 9/30/2013                           | \$2,750      | \$2,750      | 0.42%         | 8.33%        | \$647,33  |
| 12/31/2013                          | \$26,988     | \$29,738     | 4.57%         | 16.67%       | \$620,35  |
| 3/31/2014                           | \$55,876     | \$85,614     | 13.17%        | 25.00%       | \$564,47  |
| 6/30/2014                           | \$76,999     | \$162,613    | 25.01%        | 33.33%       | \$529,47  |
| 9/30/2014                           | \$62,845     | \$225,458    | 34.68%        | 41.67%       | \$424,63  |
| 12/31/2014                          |              |              |               | 50.00%       | \$424,63  |
| 3/31/2015                           |              |              |               | 58.33%       | \$424,63  |
|                                     |              |              |               | 66,67%       | \$424.63  |