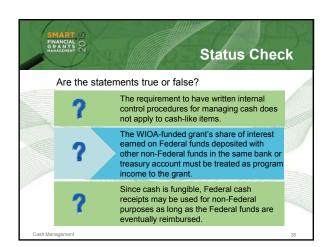

|         | SMART UP FRANCIAL O GRANTS   Quiz                                                                                 |
|---------|-------------------------------------------------------------------------------------------------------------------|
| MILLIAN | Working capital advances may be used rather than advances to subrecipients in order to save time.                 |
|         | 2. As long as I only maintain a cash balance below \$120,000, I am in compliance with the Uniform Guidance.       |
|         | The Uniform Guidance requires recipients to always keep federal cash in interest-bearing accounts.                |
| 50000   | If there have been no problems reported for cash management, I do not have to monitor cash on-site or internally. |
| L       | Cash Management 39                                                                                                |