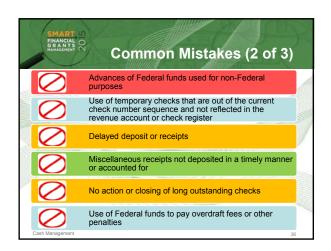

|    |
| Disbursement needs for an initial disbursement cycle     Advance is liquidated with actual disbursements     Subsequent reimbursements only for actual cash disbursements of the advance payment |    |
| Must not use working capital advances because of unwillingness or inability to provide timely advances                                                                                           |    |
| Cash Management                                                                                                                                                                                  | 18 |









































|         | SMART UP FRANCIAL O GRANTS   Quiz                                                                                 |
|---------|-------------------------------------------------------------------------------------------------------------------|
| MILLIAN | Working capital advances may be used rather than advances to subrecipients in order to save time.                 |
|         | 2. As long as I only maintain a cash balance below \$120,000, I am in compliance with the Uniform Guidance.       |
|         | The Uniform Guidance requires recipients to always keep federal cash in interest-bearing accounts.                |
| 50000   | If there have been no problems reported for cash management, I do not have to monitor cash on-site or internally. |
| L       | Cash Managemen