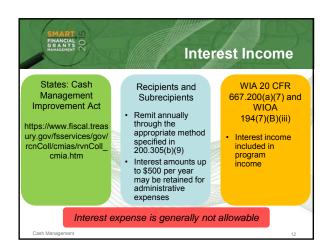

| 33                                            |

























































| SMART UP FRANCIS OF GRANTS OF Working Capital Advan                                                                                                                                              | се |
|--------------------------------------------------------------------------------------------------------------------------------------------------------------------------------------------------|----|
| When to use working capital advance                                                                                                                                                              |    |
| Entity cannot meet the criteria for advance payments     Reimbursement not feasible because entity lacks sufficient capital