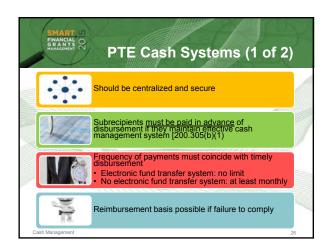

|    |
| Disbursement needs for an initial disbursement cycle     Advance is liquidated with actual disbursements     Subsequent reimbursements only for actual cash disbursements of the advance payment |    |
| Must not use working capital advances because of unwillingness or inability to provide timely advances                                                                                           |    |
| Cash Management                                                                                                                                                                                  | 18 |









































|         | SMART UP FRANCIAL O GRANTS   Quiz                                                                                 |
|---------|-------------------------------------------------------------------------------------------------------------------|
| MILLIAN | Working capital advances may be used rather than advances to subrecipients in order to save time.                 |
|         | 2. As long as I only maintain a cash balance below \$120,000, I am in compliance with the Uniform Guidance.       |
|         | The Uniform Guidance requires recipients to always keep federal cash in interest-bearing accounts.                |
| 50000   | If there have been no problems reported for cash management, I do not have to monitor cash on-site or internally. |
| L