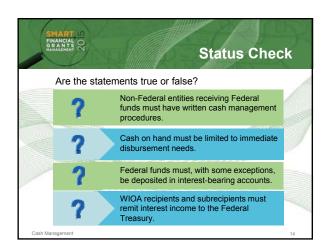

|         | SMART UP FRANCIAL O GRANTS   Quiz                                                                                 |
|---------|-------------------------------------------------------------------------------------------------------------------|
| MILLIAN | Working capital advances may be used rather than advances to subrecipients in order to save time.                 |
|         | 2. As long as I only maintain a cash balance below \$120,000, I am in compliance with the Uniform Guidance.       |
|         | The Uniform Guidance requires recipients to always keep federal cash in interest-bearing accounts.                |
| 50000   | If there have been no problems reported for cash management, I do not have to monitor cash on-site or internally. |
| L       | Cash Management 39                                                                                                |