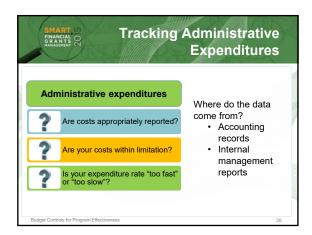

| Remaining |
| 9/30/2013          | \$11,755     | \$11,755     | 3.62%         | 8.33%          | \$313,28  |
| 12/31/2013         |              | \$26,432     | 8.13%         | 16.67%         | \$298,61  |
| 3/31/2014          | \$44,653     | \$71,085     | 21.87%        | 25.00%         | \$253,95  |
| 6/30/2014          | \$54,333     | \$125,418    | 38.58%        | 33.33%         | \$199,62  |
| 9/30/2014          | \$42,123     | \$167,541    | 51.54%        | 41.67%         | \$157,50  |
| 12/31/2014         |              |              |               | 50.00%         | \$157,50  |
| 3/31/2015          |              |              |               | 58.33%         | \$157,50  |
| 6/30/2015          |              |              |               | 66.67%         | \$157,50  |



| 1                                   |              |              |               |              |           |
|-------------------------------------|--------------|--------------|---------------|--------------|-----------|
| FINANCIAL OF RANTS OF HANAGEMENT OF | N L L        | Ma           | tch E         | xpendi       | itures    |
| Grant No: SC-)                      | (XXXX-YY-ZZ  |              |               |              |           |
| Federal Funds                       | Available    | \$3,250,444  | Period of Pe  | rformance    |           |
| Required Mato                       | :h           | \$650,088    | 7/1/13 to 6/3 | 30/16        |           |
| Administrative                      | Limit        | \$325,044    |               |              |           |
|