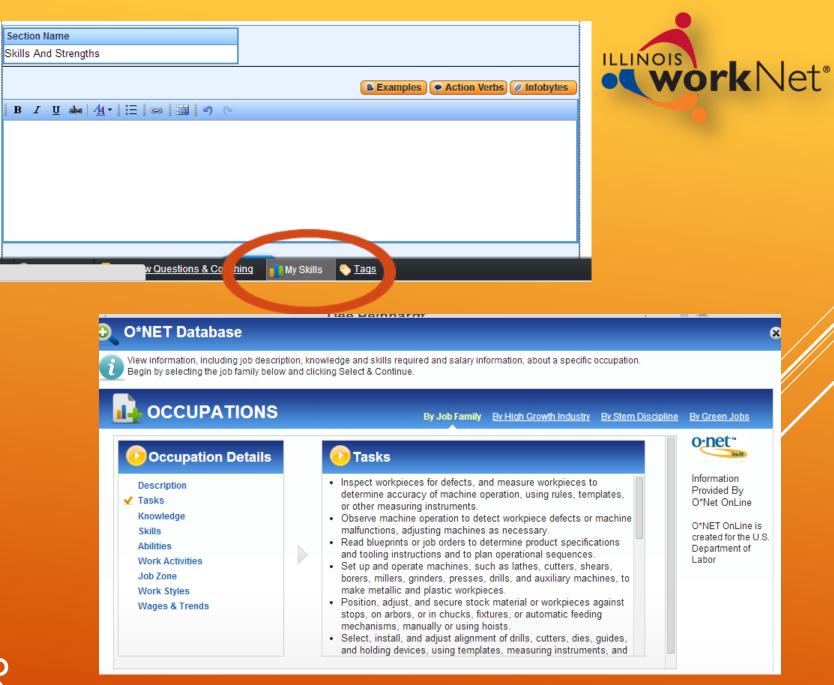

The Skills Section helps you by allowing you to include key terms and phrases from your industry

Pull terms from your My Skills

Make use of the ONET tool to help you add the proper keywords

RESUME BUILDER

| Section Name                              |                                   | € REL/<br>EXPE                                                                         |
|-------------------------------------------|-----------------------------------|----------------------------------------------------------------------------------------|
| Skills And Strengths                      | SKILLS                            | ⊗ <u>Close</u>                                                                         |
|                                           | Skill inventory: Dee              |                                                                                        |
| B <i>I</i> <u>U</u> abe <u> 44</u> - ;Ξ @ | Ordered by Skills                 |                                                                                        |
|                                           | Judgment and Decision Making      |                                                                                        |
|                                           |                                   | nteer work at Sherman Hospital, I have to<br>patients that I visit to help cheer them. |
|                                           | Management of Financial Resources |                                                                                        |
|                                           | Coordination                      |                                                                                        |
|                                           | Negotiation                       |                                                                                        |
|                                           | Ordered By Experiences            |                                                                                        |