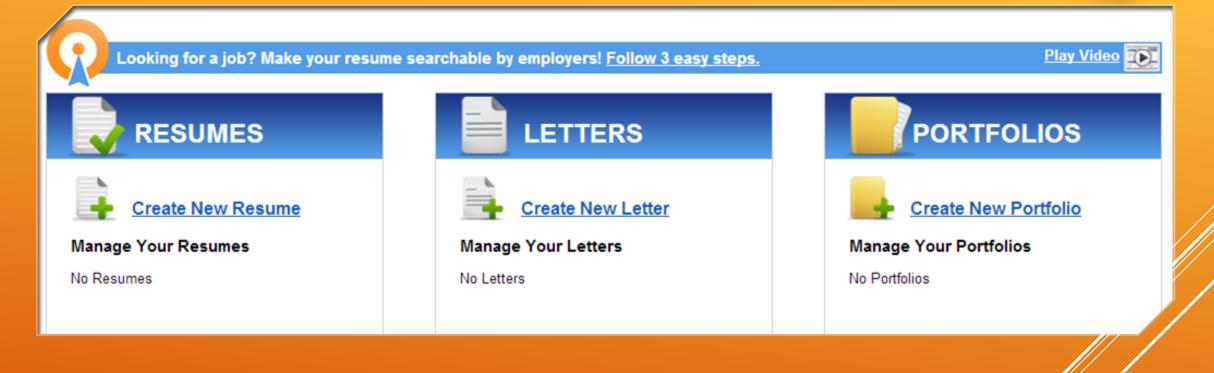

## BUILDING A RESUME

- From the Document Center
   Select Resume Builder
- Select Create New Resume to get started
- Select one of your existing resumes to edit or delete

## RESUME BUILDER

#### Manage Your Resumes

| <u>Dee - manufacturing</u> | 🖻 Delete |
|----------------------------|----------|
| Dee - section set          | 🕅 Delete |
| Dee -browse sample         | 🖻 Delete |

# Create a new resume

Upload an existing resume

> You cannot edit a resume that you upload