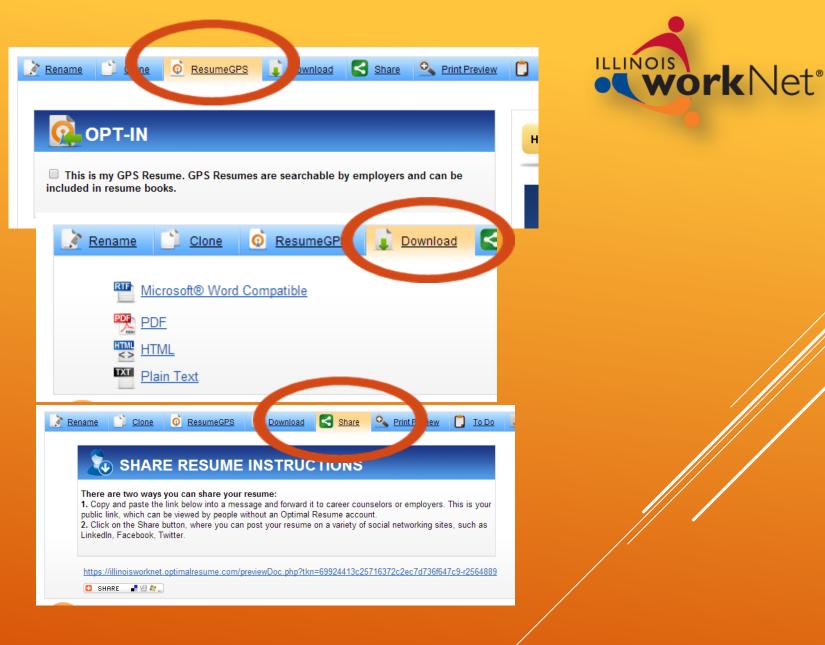

## **RESUME BUILDER**

- While in the resume builder you have additional tools
  - Rename, Clone, GPS, Download, Share, Print Preview, To Do, or Switch Resumes

GPS - Opt-in to share with employers

 Download your finished version

Share by email or other system