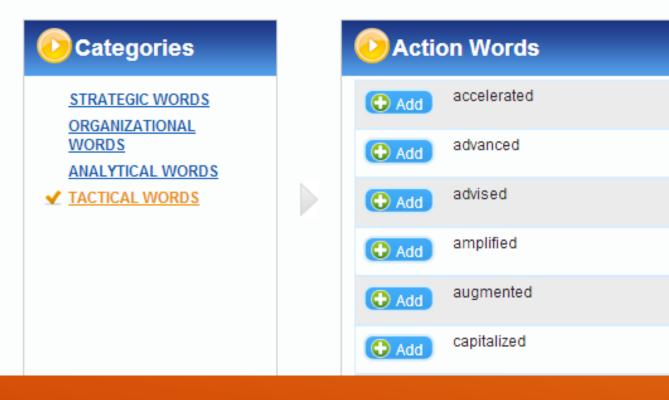

### **O** ACTION VERBS

8

When possible, you should begin each description, accomplishment or job responsibility on your resume with an action verb. When you select a category, related action verbs will appear in the box to the right.