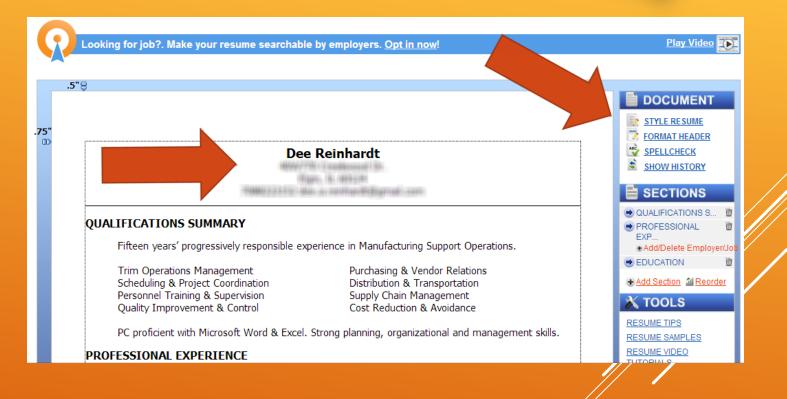

## ► The edit tools help you:

- Style your resume
- ► Format
- ► Spellcheck
- Edit, reorder or delete sections
- Offer tips and instructions

## ► Tools help you make your resume unique.

► Formatting

► Spell Check

► History

► Sections ▶ Resources

|                                                                                                   | STYL             | ING PAL                                     | ETTE          |                                             |          | 8 <sup>CI</sup> | one                               |                                              |
|---------------------------------------------------------------------------------------------------|------------------|---------------------------------------------|---------------|---------------------------------------------|----------|-----------------|-----------------------------------|----------------------------------------------|
|                                                                                                   | Spacino<br>Click | on a style                                  | ne be         | Bullets Lin                                 | w how it |                 | job?. N                           |                                              |
|                                                                                                   | will affect      | ct your recu<br>e, all or you               | me. If yoi    | u choose to<br>settings will                | use a    |                 |                                   |                                              |
| DOCUMENT                                                                                          |                  | ustom<br>nthony<br>urie                     |               | Preferred<br>Carver<br>Descartes            |          |                 |                                   | STYLING<br>Pre-Styles<br>Spacing             |
| SHOW HISTORY                                                                                      |                  | <u>ouglass</u><br>dison<br>ranklin<br>ewton |               | <u>Earhart</u><br><u>Emerson</u><br>Jackson |          | _               |                                   | ✓ Head<br>Click to                           |
| SECTIONS     QUALIFICATIONS S                                                                     |                  |                                             |               |                                             | 1        | Jis             | ition as a<br>opportur<br>And Tra | Fields<br>Drag and<br>layout bel<br>Headline |
| <ul> <li>PROFESSIONAL</li> <li>EXP</li> <li>Add/Delete Employer/Job</li> <li>EDUCATION</li> </ul> |                  | ~                                           | TOO<br>JME T  |                                             |          |                 |                                   | Header<br>Drag and<br>fields her             |
| Add Section 1 Reorder                                                                             |                  |                                             |               | AMPLES                                      | 3        |                 |                                   | 5<br>0                                       |
| RESUME TIPS<br>RESUME SAMPLES                                                                     |                  | TUTO                                        | JME V<br>RIAL | <u>3</u>                                    |          |                 |                                   |                                              |
| RESUME VIDEO<br>TUTORIALS                                                                         |                  |                                             |               | NSTRU(                                      |          | 15              |                                   | Address L                                    |
| SECTION INSTRUCTIONS<br>SECTION EXAMPLES                                                          |                  |                                             | <u>ON VE</u>  | <u>RBS</u><br>CAREEF                        | २८ 🗠     | C-              |                                   | Show Addr<br>Labels: 🕐<br>Show Phor          |
| ACTION VERBS<br>EXPLORE CAREERS                                                                   |                  |                                             |               |                                             |          |                 |                                   | Labels: 🛛<br>Field Delin                     |
|                                                                                                   |                  |                                             |               |                                             |          |                 |                                   | Second                                       |