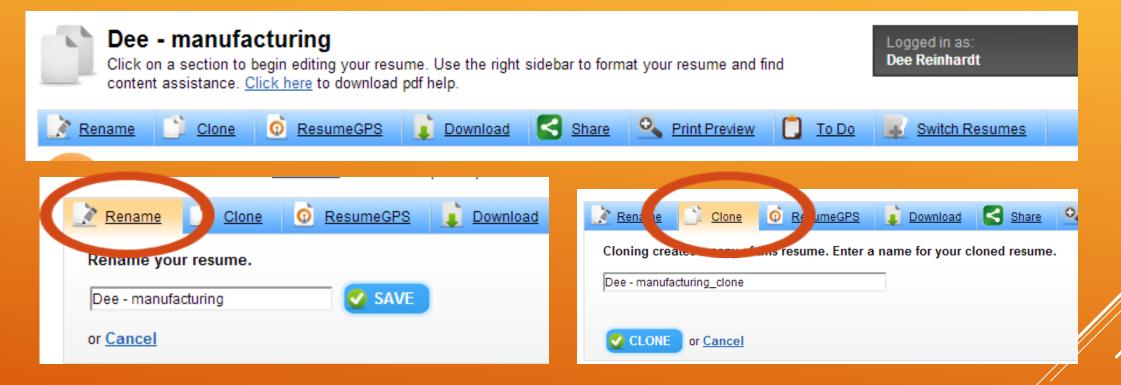

## **RESUME BUILDER**

- While in the resume builder you have additional tools
  - Rename, Clone, GPS, Download, Share, Print Preview, To Do, or Switch Resumes

GPS - Opt-in to share with employers

 Download your finished version