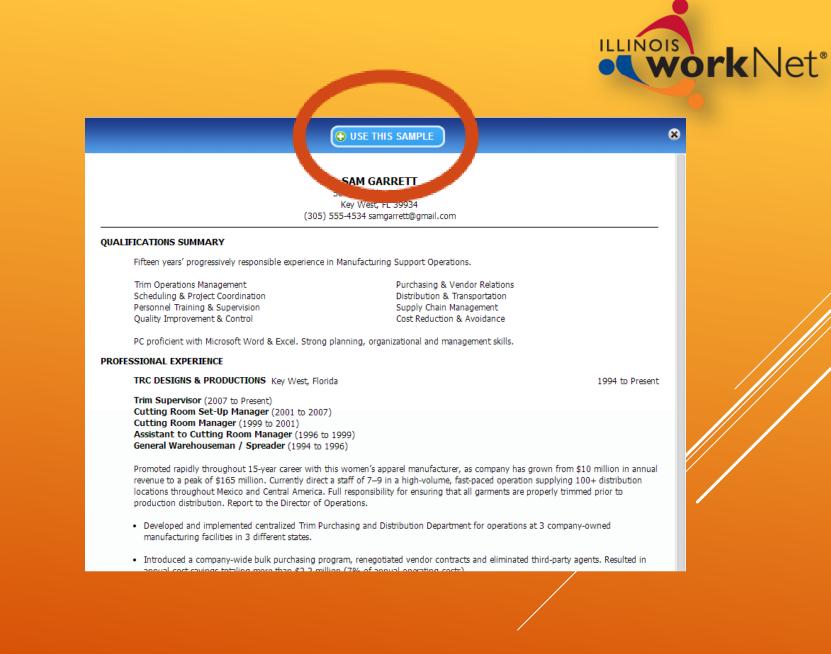

## **RESUME BUILDER**

workNet®

Review a full-size sample
 When you find one you wish to use, select Use this Sample

After making your selection, the builder automatically enters your contact information

 You can edit the different areas with YOUR information