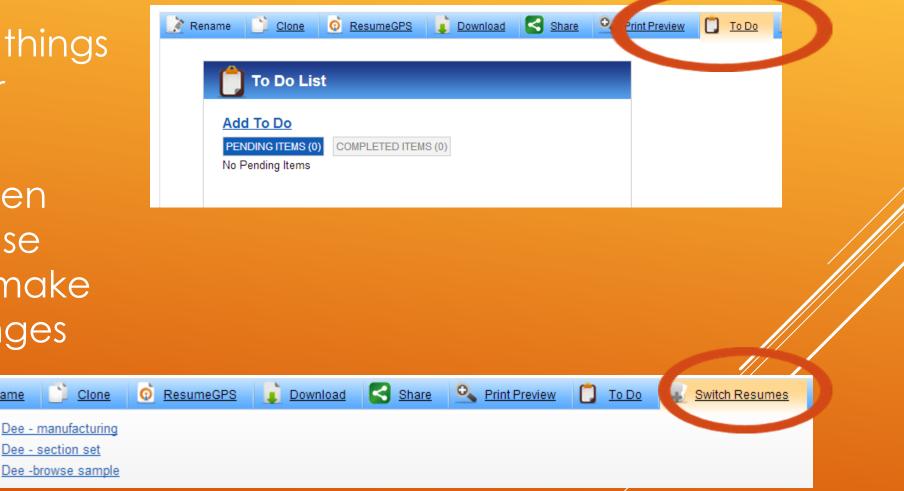

# Preview the print version

- Make a list of things To Do for your resume
- Switch between resumes in case you need to make multiple changes

📝 <u>Rename</u>

Visit us at: