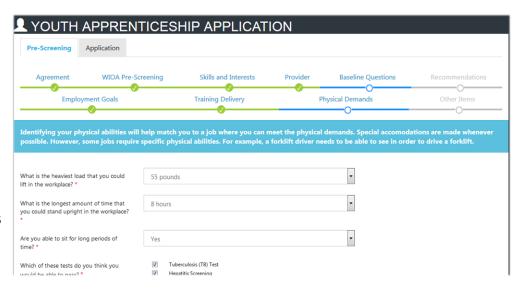

# **Online Suitability Application**

#### **Customers:**

- Complete Online Suitability Application
- System Matches **Customers To Potential Training Programs**
- · System Sends Application Information to IWDS and Syncs with Illinois workNet

Nine "hard stop" baseline requirements are identified in the following table. If the information provided in the customer's application does not align with the training program information, the program will not