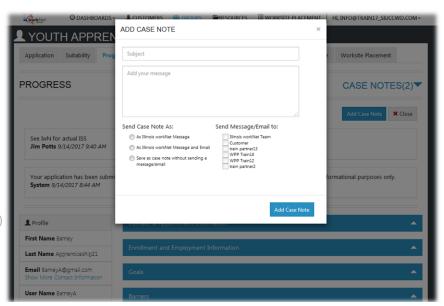

# **Communication Tools**

#### Communication Tool For All:

- Progress Page
- Case Notes
  - · Case Notes Only
  - · Email/Case Notes
  - Send to Partner/Customer
- Assessment Results
- Service/Career/Training Plans (ISTEP)
- IWDS Synced Services, Credentials, Case Notes, Customer Information
- Dashboard/Reports