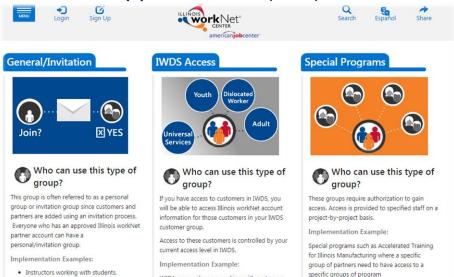

# Illinois workNet Customer Support Center = Customer Centered Tools



October 24-25, 2017



# Agenda

- Overview of the Customer Support Center
- Special Program Example Using CSC Tools
- Learn More





**Customer Support Center:** 

· Used by Teams who are Customer-focused Guides/engages

Customers in Exploring,

Help Them Meet Their

**Employment Goals** 

Planning, and Training to

The Illinois workNet

· Set of Tools

# **Customer Support Center (CSC)**

Career advisors working with customers.

· Career planners determining eligibility or



WIOA career planners working with customers.

Special Features:



american**job**center

# **Customer Support Center Menu of Tools**

- Online Suitability Application
- **Dashboards**
- **Invite Tools**
- **Scheduling Tools**
- **Training Profiles**
- **Intake Tools**
- Case Notes/Messages/Notifications
- Complete/View Assessment Results

- **Progress Page**
- Individualized Services, Training, and Employment Plans (ISTEP)
- Worksite Placement
- View Saved Optimal Resume Items
- Integration of Required Forms
- Sync with IWDS Information
- Reports



specific groups of program

applicants/participants.



# **Customer Support Center Example**

Special Program: Youth Apprenticeship and Career Pathways Program Tools



#### **Providers**

Enter Training Program Information



#### **Custom