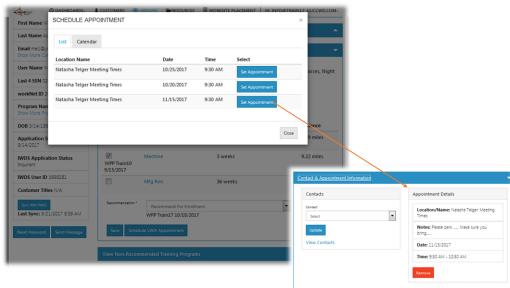

# **Schedule Tool**

#### Providers:

Schedule
 Customer to
 Meet with LWIA
 Staff to Certify
 IWDS Application