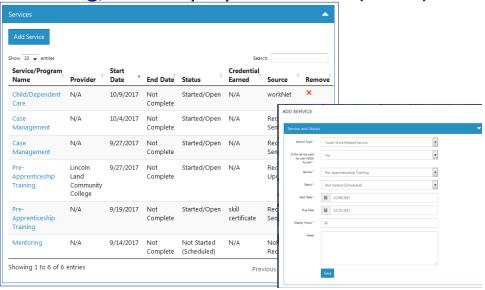

# Create & Maintain Individualized Services, Training, and Employment Plans (ISTEP)

#### Communication Tool For All:

- Progress Page
- Case Notes
- Assessment Results
- Service/Career/ Training Plans (ISTEP)
- IWDS Synced Services, Credentials, Case Notes, Customer Information
- Dashboard/Reports