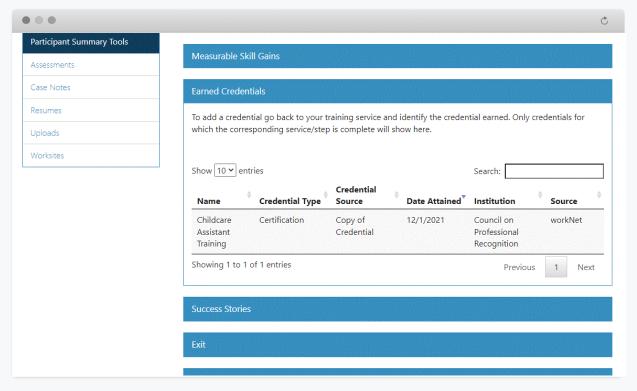

# Youth Career Pathways Outcomes

www.illinoisworknet.com

#### THE OUTCOMES TAB IS COMPRISED OF 5 MAIN STEPS:



### **CLOSE ALL SERVICES**



### ENTER ALL MEASURABLE SKILL GAINS



### ENTER ALL MEASURABLE SKILL GAINS



### **ENTER ALL CREDENTIALS EARNED**





### **EXIT THE CUSTOMER**





### **COMPLETE FOLLOW-UP**



### ADDITIONAL OUTCOME FEATURES

### **ADD GOALS**



### **ADD SUCCESS STORIES**



### **ADD EMPLOYMENT**



## UPCOMING PERFORMANCE WEBINAR PRESENTED BY DCEO

WIOA Title I YOUTH Performance Accountability - Understanding the Youth measures to optimize successful performance outcomes

Jan 19, 2022 at 01:00 PM

This session will equip attendees with a strong technical and operational understanding of the WIOA Title I YOUTH Performance Measures, specifically. Since Youth measure methodologies differ from IA and ID measures in several ways, the intent of this WIOA Wednesday Webinar is relieve any confusion or uncertainty we may have when it comes to Youth performance indicators. Understanding all of the "rules" that apply to c