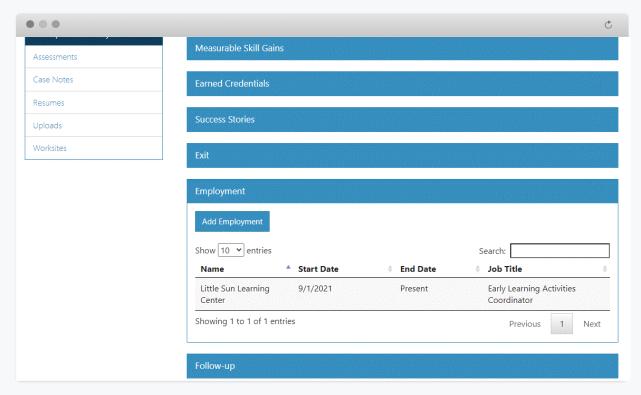

# Youth Career Pathways Outcomes

www.illinoisworknet.com

#### THE OUTCOMES TAB IS COMPRISED OF 5 MAIN STEPS:



### **CLOSE ALL SERVICES**



### ENTER ALL MEASURABLE SKILL GAINS



### ENTER ALL MEASURABLE SKILL GAINS



### **ENTER ALL CREDENTIALS EARNED**





### **EXIT THE CUSTOMER**





### **COMPLETE FOLLOW-UP**



### ADDITIONAL OUTCOME FEATURES

### **ADD GOALS**



### **ADD SUCCESS STORIES**



### **ADD EMPLOYMENT**



## UPCOMING PERFORMANCE WEBINAR PRESENTED BY DCEO

WIOA Title I YOUTH Performance Accountability - Understanding the Youth measures to optimize successful performance outcomes

Jan 19, 2022 at 01:00 PM

This session will equip attendees with a strong technical and operational understanding of the WIOA Title I YOUTH Performance Measures, specifically. Since Youth measure methodologies differ from IA and ID measures in several ways, the intent of this WIOA Wednesday Webinar is relieve any confusion or uncertainty we may have when it comes to Youth performance indicators. Understanding all of the "rules" that apply to capturing and reporting Youth performance outcomes will contribute greatly to successful performance outcomes for LWIAs and the State.

REGISTER HERE: https://illinoisstate.zo