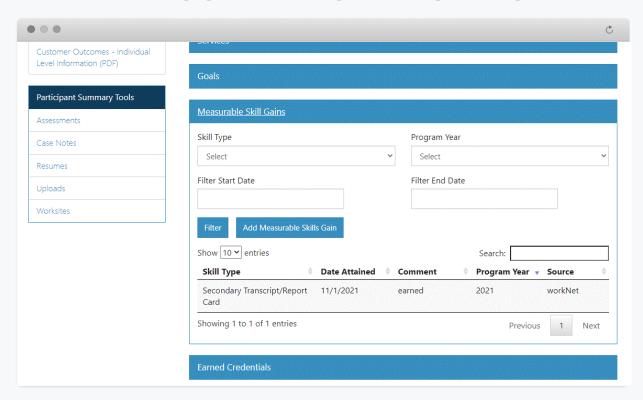

# Youth Career Pathways Outcomes

www.illinoisworknet.com

#### THE OUTCOMES TAB IS COMPRISED OF 5 MAIN STEPS:



### **CLOSE ALL SERVICES**



### ENTER ALL MEASURABLE SKILL GAINS



### ENTER ALL MEASURABLE SKILL GAINS



### **ENTER ALL CREDENTIALS EARNED**





### **EXIT THE CUSTOMER**





### **COMPLETE FOLLOW-UP**



### ADDITIONAL OUTCOME FEATURES

### **ADD GOALS**



### **ADD SUCCESS STORIES**



### **ADD EMPLOYMENT**



## UPCOMING PERFORMANCE WEBINAR PRESENTED BY DCEO

WIOA Title I YOUTH Performance Accountability - Understanding the Youth measures to optimize successful performance outcomes

Jan 19, 2022 at 01:00 PM

This session will equip attendees with a strong technical and operational understanding of the WIOA Title I YOUTH Performance Measures, specifically. Since Youth measure methodologies differ from IA and ID measures in several ways, the intent of this WIOA Wednesday Webinar is relieve any confusion or uncertainty we may have when it comes t