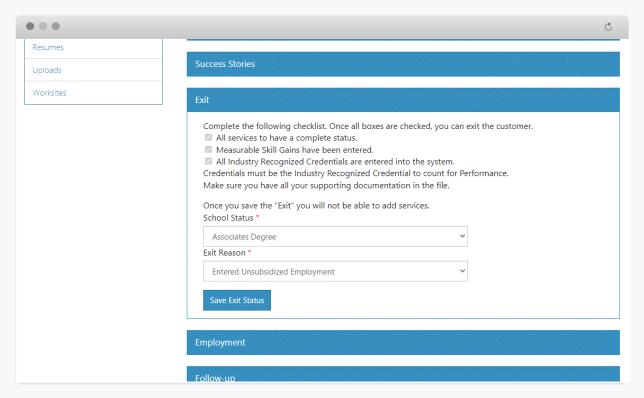

# Youth Career Pathways Outcomes

www.illinoisworknet.com

#### THE OUTCOMES TAB IS COMPRISED OF 5 MAIN STEPS:



### **CLOSE ALL SERVICES**



### ENTER ALL MEASURABLE SKILL GAINS



### ENTER ALL MEASURABLE SKILL GAINS



### **ENTER ALL CREDENTIALS EARNED**





### **EXIT THE CUSTOMER**





### **COMPLETE FOLLOW-UP**



### ADDITIONAL OUTCOME FEATURES

### **ADD GOALS**



### **ADD SUCCESS STORIES**



### **ADD EMPLOYMENT**



## UPCOMING PERFORMANCE WEBINAR PRESENTED BY DCEO

WIOA Title I YOUTH Performance Accountability - Understanding the Youth measures to optimize successful performance outcomes

Jan 19, 2022 at 01:00 PM

This session will equip attendees with a strong technical and operational understanding of the WIOA Title I YOUTH Performance Measures, specifically. Since Youth measure methodologies differ from IA and ID measures in several ways, the intent of this WIOA Wednesday Webinar is relieve any confusion or uncertainty we may have when it comes to Youth performance indicators. Understanding all of the "rules" that apply to capturing and reporting Youth pe