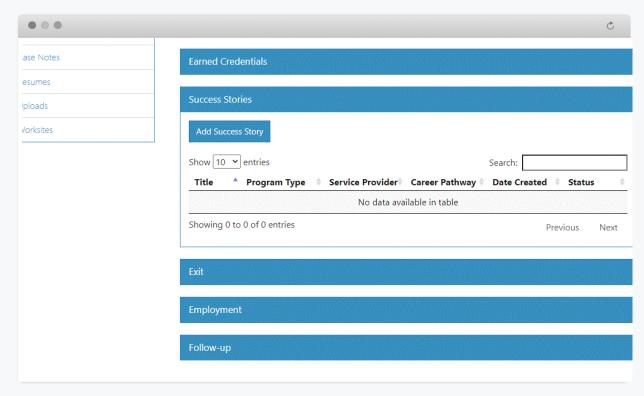

# Youth Career Pathways Outcomes

www.illinoisworknet.com

#### THE OUTCOMES TAB IS COMPRISED OF 5 MAIN STEPS:



### **CLOSE ALL SERVICES**



### ENTER ALL MEASURABLE SKILL GAINS



### ENTER ALL MEASURABLE SKILL GAINS



### **ENTER ALL CREDENTIALS EARNED**





### **EXIT THE CUSTOMER**





### **COMPLETE FOLLOW-UP**



### ADDITIONAL OUTCOME FEATURES

### **ADD GOALS**



### **ADD SUCCESS STORIES**



### **ADD EMPLOYMENT**



## UPCOMING PERFORMANCE WEBINAR PRESENTED BY DCEO

WIOA Title I YOUTH Performance Accountability - Understanding the Youth measures to optimize successful performance outcomes

Jan 19, 2022 at 01:00 PM

This session will equip attendees with a strong technical and operational understanding of the WIOA Title I YOUTH Performance Measures, specifically. Since Youth measure methodologies differ from IA and ID measures in several ways, the intent of this WIOA Wednesday Webinar is relieve any confusion or uncertainty we may have when it comes to Youth performance indicators. Understanding all of the "rules" that apply to capturing and reporting Youth performance outcomes will contribute greatly to successful performance outcomes for LWIAs and the State.

REGISTER HERE