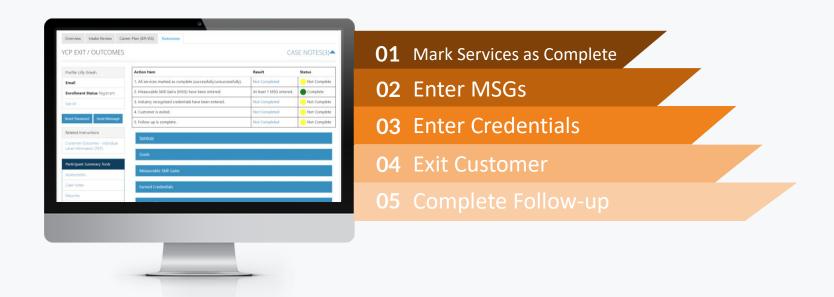

#### THE OUTCOMES TAB IS COMPRISED OF 5 MAIN STEPS:

### **CLOSE ALL SERVICES**

### ENTER ALL MEASURABLE SKILL GAINS

### **ENTER ALL CREDENTIALS EARNED**

### **EXIT THE CUSTOMER**

### **COMPLETE FOLLOW-UP**