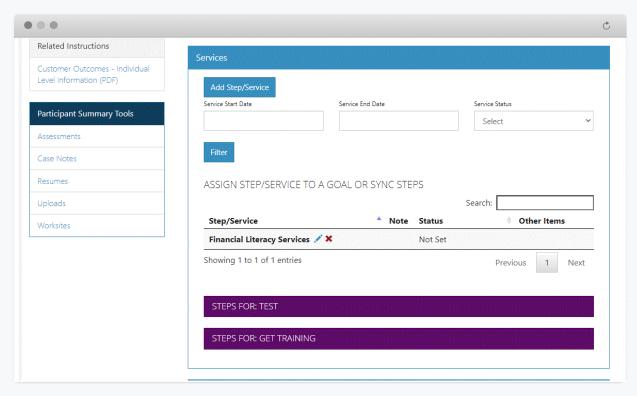

# Youth Career Pathways Outcomes

www.illinoisworknet.com

#### THE OUTCOMES TAB IS COMPRISED OF 5 MAIN STEPS:



### **CLOSE ALL SERVICES**



### ENTER ALL MEASURABLE SKILL GAINS



### ENTER ALL MEASURABLE SKILL GAINS



### **ENTER ALL CREDENTIALS EARNED**





### **EXIT THE CUSTOMER**





### **COMPLETE FOLLOW-UP**



### ADDITIONAL OUTCOME FEATURES

### **ADD GOALS**



### **ADD SUCCESS STORIES**



### **ADD EMPLOYMENT**



## UPCOMING PERFORMANCE WEBINAR PRESENTED BY DCEO

WIOA Title I YOUTH Performance Accountability - Understanding the Youth measures to optimize successful performance outcomes

Jan 19, 2022 at 01:00 PM

This session will equip attendees with a strong technical and operational understanding of the WIOA Title I YOUTH Performance Measures, specifically. Since Youth measure methodologies differ from IA and ID measures in several ways, the intent of this WIOA Wednesday Webinar is relieve any confusion or