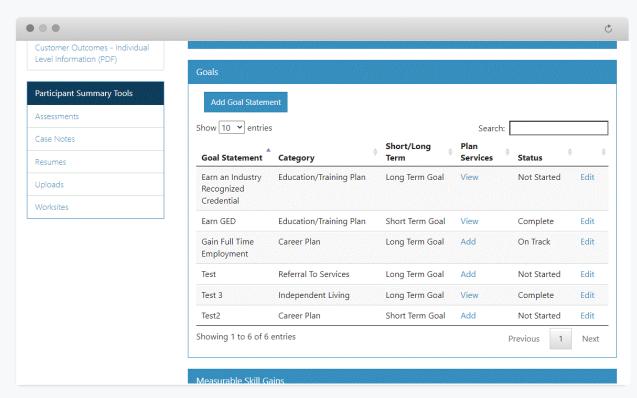

# Youth Career Pathways Outcomes

www.illinoisworknet.com

#### THE OUTCOMES TAB IS COMPRISED OF 5 MAIN STEPS:



### **CLOSE ALL SERVICES**



### ENTER ALL MEASURABLE SKILL GAINS



### ENTER ALL MEASURABLE SKILL GAINS



### **ENTER ALL CREDENTIALS EARNED**





### **EXIT THE CUSTOMER**





### **COMPLETE FOLLOW-UP**



### ADDITIONAL OUTCOME FEATURES

### **ADD GOALS**



### **ADD SUCCESS STORIES**



### **ADD EMPLOYMENT**



## UPCOMING PERFORMANCE WEBINAR PRESENTED BY DCEO

WIOA Title I YOUTH Performance Accountability - Understanding the Youth measures to optimize successful performance outcomes

Jan 19, 2022 at 01:00 PM

This session will equip attendees with a strong technical and operational understanding of the WIOA Title I YOUTH Performance Measures, specifically. Since Youth measure methodologies differ from IA and ID measures in several ways, the intent of this WIOA Wednesday Webinar is relieve any confusion or uncertainty we may have when it comes to Youth performance indicators. Understanding all of the "rules" that apply to capturing and reporting Youth performance outcomes will contribute greatly to successful performance outcomes for LWIA