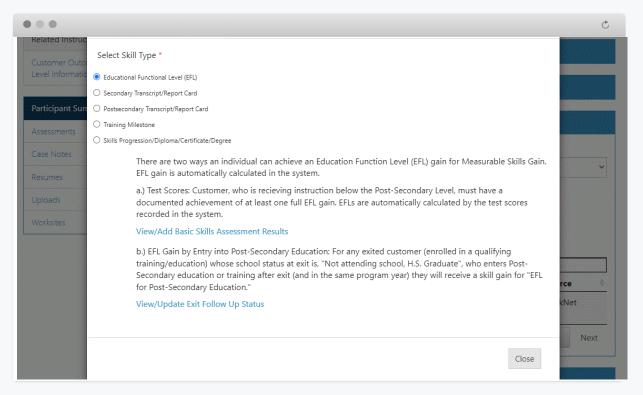

# Youth Career Pathways Outcomes

www.illinoisworknet.com

#### THE OUTCOMES TAB IS COMPRISED OF 5 MAIN STEPS:



### **CLOSE ALL SERVICES**



### ENTER ALL MEASURABLE SKILL GAINS



### ENTER ALL MEASURABLE SKILL GAINS



### **ENTER ALL CREDENTIALS EARNED**





### **EXIT THE CUSTOMER**





### **COMPLETE FOLLOW-UP**



### ADDITIONAL OUTCOME FEATURES

### **ADD GOALS**



### **ADD SUCCESS STORIES**



### **ADD EMPLOYMENT**



## UPCOMING PERFORMANCE WEBINAR PRESENTED BY DCEO

WIOA Title I YOUTH Performance Accountability - Understanding the Youth measures to optimize successful performance outcomes

Jan 19, 2022 at 01:00 PM

This session will equip attendees with a strong technical and operational understanding of the WIOA Title I YOUTH Performance Measures, specifically. Since Youth measure methodologies differ from IA and ID measures in several ways, the intent of this WIOA Wednesday Webinar is relieve any confusion or uncertainty we may have when it comes to Youth performance indicators. Understa