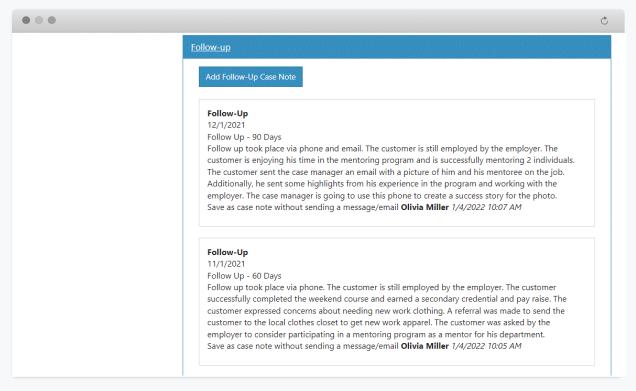

# Youth Career Pathways Outcomes

www.illinoisworknet.com

#### THE OUTCOMES TAB IS COMPRISED OF 5 MAIN STEPS:



### **CLOSE ALL SERVICES**



### ENTER ALL MEASURABLE SKILL GAINS



### ENTER ALL MEASURABLE SKILL GAINS



### **ENTER ALL CREDENTIALS EARNED**





### **EXIT THE CUSTOMER**





### **COMPLETE FOLLOW-UP**



### ADDITIONAL OUTCOME FEATURES

### **ADD GOALS**



### **ADD SUCCESS STORIES**



### **ADD EMPLOYMENT**



## UPCOMING PERFORMANCE WEBINAR PRESENTED BY DCEO

WIOA Title I YOUTH Performance Accountability - Understanding the Youth measures to optimize successful performance outcomes

Jan 19, 2022 at 01:00 PM

This session will equip attendees with a strong technical and operational understanding of the WIOA Title I YOUTH Performance Measures, specifically. Since Youth measure methodologies differ from IA and ID measures in several ways, the intent of this WIOA Wednesday Webinar is relieve any confusion or uncertainty we may have when it comes to Youth performance indicators. Understanding all of the "rules" that apply to capturing and reporting Youth performance outcomes will contribu