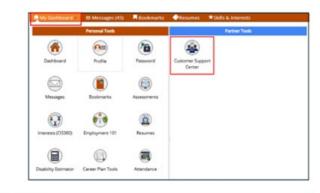

## Accessing the Apprentice's Uploads

- 1. Log into www.illinoisworknet.com.
- 2. Select My Dashboard.
- 3. Select Partner Tools.
- 4. Select Customer Support Center.
- 5. Select Apprenticeship Illinois from the Group Search page.
- 6. Select the apprentice's last name to access the profile.