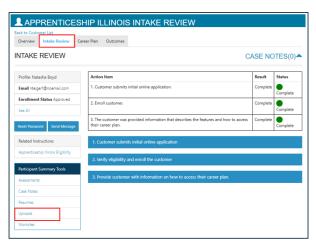

 After clicking the last name, the Intake Review modal will open. Select Uploads from the left menu.