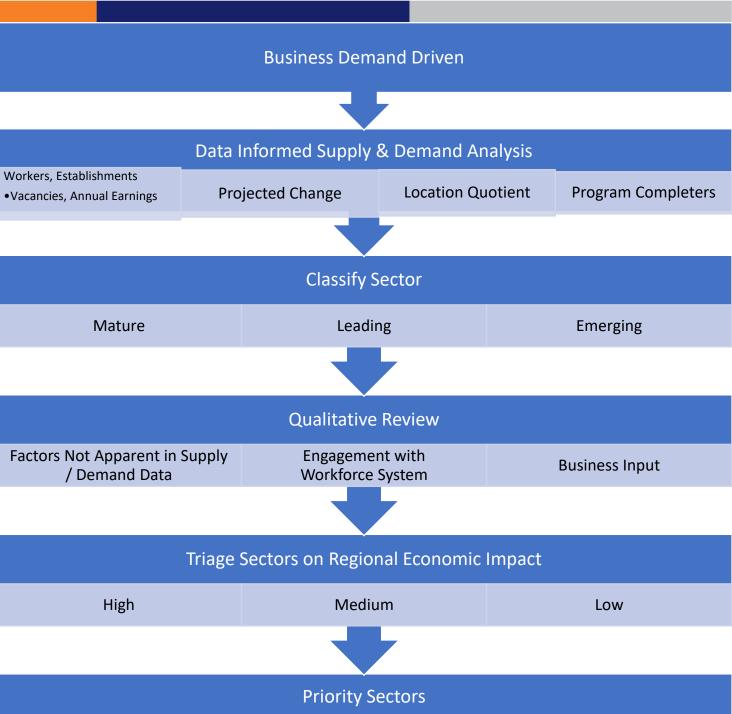

## MATURING

Industries identified as wose that are important within the state but are not expected to grow during the projection period.

### LEADING

Industries identifies as those which are expected to grow during the projection period, and which are interpreted to grow within the state i.e., have a location quality to eater than 1.0).

#### EMERGING

Industries identified as those that are represented in the current economy (i, quotient that is less than 1.0), but in the during the projection period.