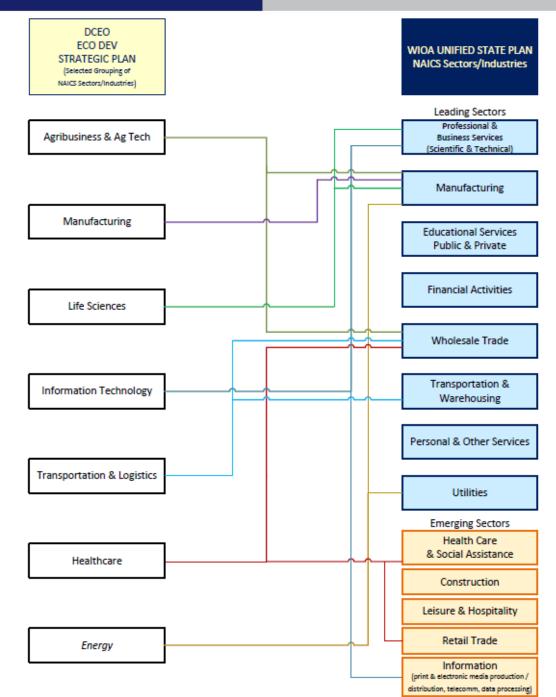

| DCEO                                    |
|-----------------------------------------|
| ECO DEV                                 |
| STRATEGIC PLAN<br>(Selected Grouping of |
| NAICS Sectors/Industries)               |
|                                         |
|                                         |
| Agribusiness & Ag Tech                  |
|                                         |
|                                         |
|                                         |
| Manufacturing                           |
| -                                       |
|                                         |
|                                         |
|                                         |
| Life Sciences                           |
|                                         |
|                                         |
|                                         |
| Information Technology                  |
|                                         |
|                                         |
|                                         |
| Transportation & Logistics              |
|                                         |
|                                         |
|                                         |
| Healthcare                              |
| Healthcare                              |
|                                         |
|                                         |
| <b>Farmer</b>                           |
| Energy                                  |
|                                         |

Eco Dev Plan Groups industries in context of growing the economy

Regional WIOA Planning Follow traditional industry groupings while aware of the fit into the Eco Dev Plan