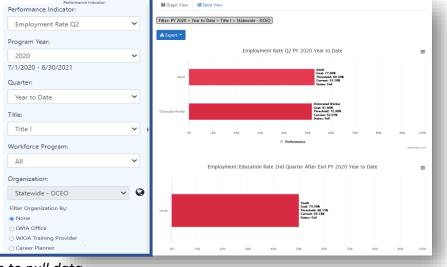

### Dynamic Views

When a user selects a specific Workforce Program and Organization (LWIA) in the filters, a new filter option opens to select a specific **office** or **training provider**. After completing those selections, a new view is provided with "dials". In these views the **breadcrumb trail** at the top of the page indicating what data you are looking at.

Filter: PY 2020 > Year to Date > Title I > Adult > LWIA 2 - McHenry County Workforce Network

## Additional options include:

- Users may select the globe icon at the right of the Organization filter to help select a specific LWIA from a map.
  - Users will only be able to access the LWIA they have access to.