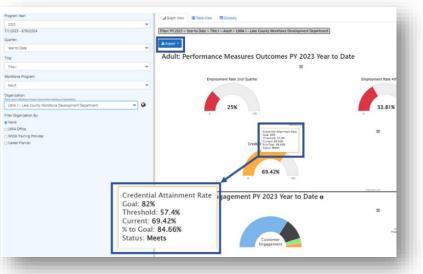

## Bar graph view:

- Data may be exported by page or all data.
- Clicking the **hamburger** on the right opens a menu to allow the user to view full screen, print the chart, or download graph images in JPG, PNG, SVG, or PDF document.
- Hover over a graph to see additional info.
  - $\circ~$  Each graph shows the goal, threshold, current, % to goal, and status.
- Color indicators are: Green is Exceeds, Yellow is Meets, Red is Unmet.

# Filter: PY 2023 > Year to Date > Title I > Statewide - DCEO

#### Adult: Performance Measures Outcomes PY 2023 Year to Date

| Indicator                    | Goal       | Status  | Current Total | % to Goal | Threshold  | Numerator   | Denominator |
|------------------------------|------------|---------|---------------|-----------|------------|-------------|-------------|
| Employment Rate Q2           | 76.5%      | Unmet   | 29.65%        | 38.76%    | 53.55%     | 1,325       | 4,469       |
| Employment Rate Q4           | 74%        | Unmet   | 27.21%        | 36.77%    | 51.8%      | 1,199       | 4,407       |
| Median Earnings Rate Q2      | \$7,500.00 | Exceeds | \$10,637.10   | 141.83%   | \$5,250.00 | \$10,637.10 | \$782.00    |
| Credential Attainment Rate   | 74%        | Meets   | 71.62%        | 96.78%    | 51.8%      | 2,453       | 3,425       |
| Measurable Skill Gains       | 54%        | Unmet   | 15.87%        | 29.39%    | 37.8%      | 504         | 3,175       |
| Number of Active Registrants | Baseline   | N/A     | 5,237         | N/A       | N/A        | 5,237       | 5,237       |
| Number of New Registrants    | Baseline   | N/A     | 18%           | N/A       | N/A        | 962         | 5,237       |
| Number of Completers         | Baseline   | N/A     | 5%            | N/A       | N/A        | 254         | 5,491       |
| Number of Exiters            | Baseline   | N/A     | 254           | N/A       | N/A        | 254         | 254         |
| Number Employed at Exit      | Baseline   | N/A     | 71%           | N/A       | N/A        | 181         | 254         |
|                              |            |         |               |           |            |             |             |