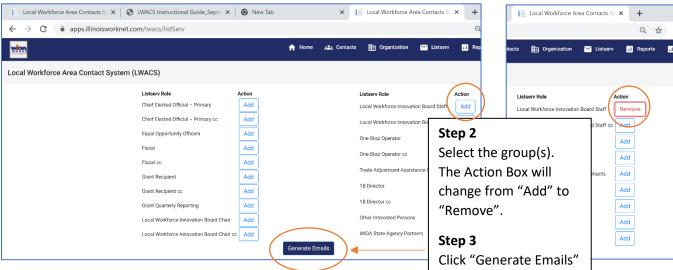

## Using E-Mail Address Lists

Listserv is an email distribution list of all of the individual staff and LWIB member contacts associated by their respective role(s).

- 1. On the Homepage select the Listserv icon or the Listserv tab on the top of the page.
- 2. Select the Add button next to the role for the users you would like to generate the email addresses
- 3. Select the Generate Emails button. A modal will pop up displaying the email addresses for the selected role(s).
- 4. Select the Copy Emails button to copy the emails to the Clipboard
- 5. Paste the Emails into the To:, CC: or BCC: fields of an Email using Ctrl-V or your mouse.