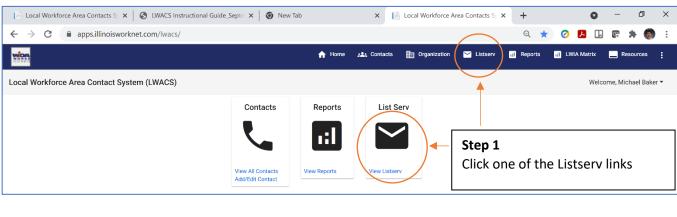

## Using E-Mail Address Lists

Listserv is an email distribution list of all of the individual staff and LWIB member contacts associated by their respective role(s).

- 1. On the Homepage select the Listserv icon or the Listserv tab on the top of the page.
- 2. Select the Add button next to the role for the users you would like to generate the email addresses
- 3. Select the Generate Emails button. A modal will pop up displaying the email addresses for the selected role(s).
- 4. Select the Copy Emails button to copy the emails to the Clipboard
- 5. Paste the Emails into the To:, CC: or BCC: fields of an Email using Ctrl-V or your mouse.