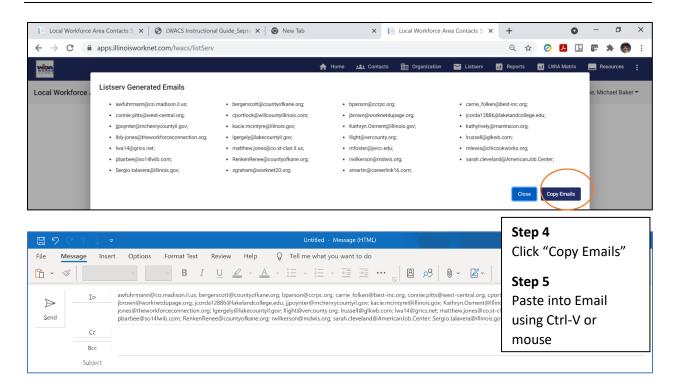

## Using E-Mail Address Lists

Listserv is an email distribution list of all of the individual staff and LWIB member contacts associated by their respective role(s).

- 1. On the Homepage select the Listserv icon or the Listserv tab on the top of the page.
- 2. Select the Add button next to the role for the users you would like to generate the email addresses
- 3. Select the Generate Emails button. A modal will pop up displaying the email addresses for the selected role(s).
- 4. Select the Copy Emails button to copy the emails to the Clipboard
- 5. Paste the Emails into the To:, CC: or BCC: fields of an Email using Ctrl-V or your mouse.