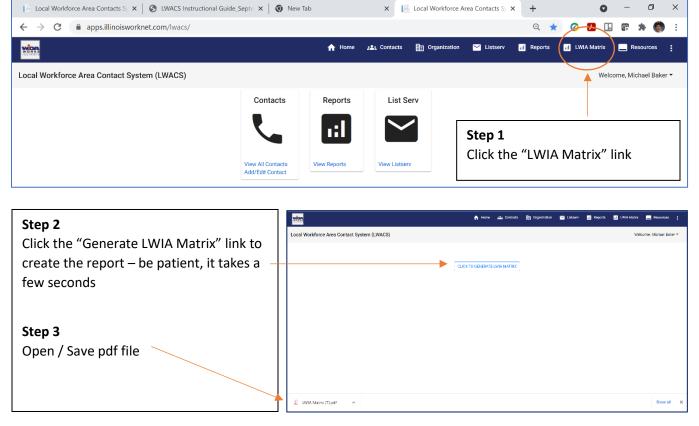

g E-Mail Address Lists

Listserv is an email distribution list of all of the individual staff and LWIB member contacts associated by their respective role(s).

- 1. On the Homepage select the Listserv icon or the Listserv tab on the top of the page.
- 2. Select the Add button next to the role for the users you would like to generate the email addresses
- 3. Select the Generate Emails button. A modal will pop up displaying the email addresses for the selected role(s).
- 4. Select the Copy Emails button to copy the emails to the Clipboard
- 5. Paste the Emails into the To:, CC: or BCC: fields of an Email using Ctrl-V or your mouse.





Updated: October 4, 2021

## **Local Workforce Area Contact System Desk Reference Email Addresses & LWIA Matrix**



## Generate LWIA Contact Matrix Report



Updated: October 4, 2021