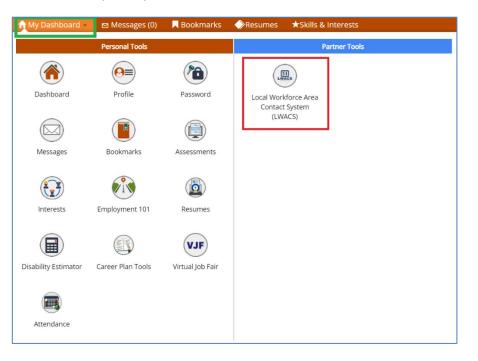

## Logging into LWACS

LWACS can be accessed through the following web address: <u>https://apps.illinoisworknet.com/lwacs/</u> You can also access it via your *My Dashboard* tab on Illinois workNet: