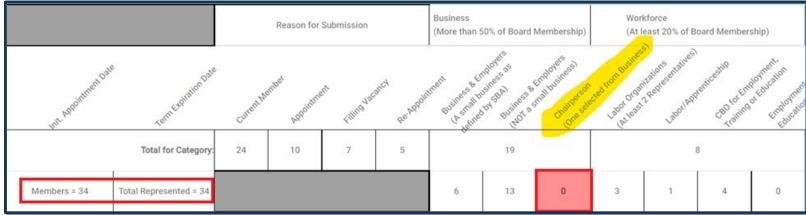

#### **Summary Form Counts**

Board must have certain member compositions to meeting representation standard. The header shows the total membership, along with the representation across the four sectors. Some sectors have composition guidelines such as Business entity members making up at least 50% of the board. The member totals and category totals are display as the third and forth row on the header.

If a membership representation standard is not met, the corresponding column will be highlighted red. In the example above, no contact has been indicated as a Board Chairperson selected from a Business entity. A new contact will need to be added (see the Contact Management guide), or if an existing contact is serving in that role, a contact's Appointment From can updated to satisfy the representation standard.

# **View/Edit Contact Information**

Contact Profile Information, Appointment Forms, and Nominations Forms can be view from the CSF.

|          |              | Total for Category:    | 24 | 10 | 7 | 5 | Ű | 19 |   |
|----------|--------------|------------------------|----|----|---|---|---|----|---|
| Totals:  | Members = 34 | Total Represented = 34 |    |    |   |   | 6 | 13 | 0 |
| Lisa B   | 10/1/2019    | 9/30/2022              |    |    |   |   |   |    |   |
| Carrie B | 10/1/2020    | 9/30/2023              |    |    |   |   |   |    |   |
| Lesa Br: | 1/18/2017    | 9/30/2023              |    |    |   |   |   |    |   |