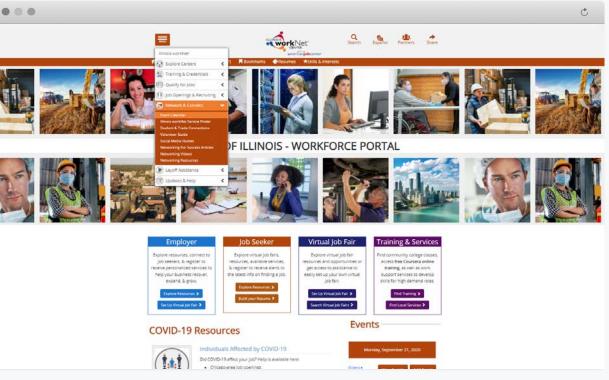

### **ACCESSING THE EVENT CALENDAR**

Job seekers, students, businesses and partners can stay up-to-date on upcoming events happening in their area or online with the Illinois workNet Event Calendar.

The Illinois workNet Event Calendar is FREE to use. Anyone can view the listing of events. Anyone with an Illinois workNet account can add events to the calendar. All events are reviewed and approved before being made publicly available.

#### **Steps to Access:**

- 1. Go to: www.illinoisworknet.com
- 2. Select Menu
- 3. Select Network & Connect
- 4. Select Event Calendar