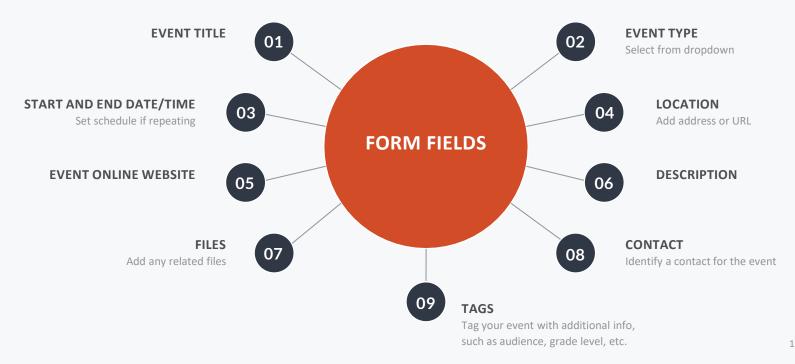

### **COMPLETING THE EVENT FORM**

#### EVENT INFO:

- Date and Time
- Location
- Website Info (if applicable)
- Description of Event
- Contact Info (if applicable)

- Event Type Tags
- Intended Audiences Tags
- Additional Tags as needed (i.e., Series, Fields of Interest, etc.)