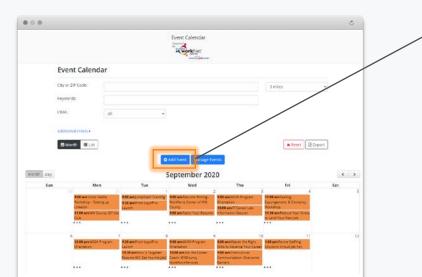

### **USING THE EVENT CALENDAR: FILTERS**

|                                                                                                                                                                                                                           | City or ZIP Code:                 | 3 miles           |
|---------------------------------------------------------------------------------------------------------------------------------------------------------------------------------------------------------------------------|-----------------------------------|-------------------|
| Event Calendar                                                                                                                                                                                                            | Keywords:                         |                   |
| Event Calendar                                                                                                                                                                                                            | Additional Filters •<br>Audiences | Event Types       |
| City or ZIP Code: 3 miles                                                                                                                                                                                                 | Grade Levels                      | Series            |
| LWA: AI - Additional Riters +                                                                                                                                                                                             | • Fields of Interest              |                   |
| Month ■ Ust Add Event Marage Events                                                                                                                                                                                       |                                   |                   |
| mennt     day     September 2020     K     >       Sun     Mon     Tue     Wed     Thu     Fri     Sat                                                                                                                    | Main Filters:                     | Additional Filter |
| 30 23 3 4 5<br>800 am/Social # 600 am/sing/staff #00 am/Secial # 600 am/SOA # 1000 am/Secial # 5<br>Media Workship - Training Within, Workship / Popular Bopularment, 6<br>Memory Disorder 30 am/Secial Contention Demony | City or Zip Code                  | Audiences         |
| 1130 aministi Levolf to Lavoh Onnty 1000 amili Caree Monton<br>County (07) to Cha<br>Status County (07) to Cha                                                                                                            | Keywords                          | Event Type        |
|                                                                                                                                                                                                                           | • LWIA                            | Grade Level       |
|                                                                                                                                                                                                                           |                                   | Series            |

Event Calendar

Fields of Interest •