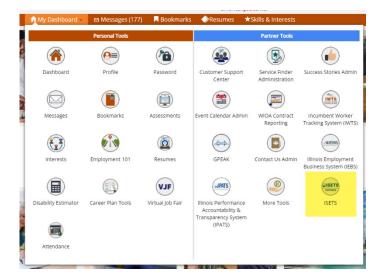

## Alternate Options to Access ISETS

Go to https://illinoisworknet.com

Log-in with username and password

Click dropdown by "My Dashboard"

Click the ISETS Icon on the Partner Tools side of the screen.

Select ISETS group