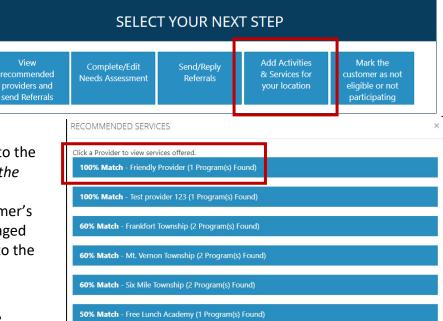

Add Activities & Services for your location

- Upon referral approval Select Add Activities & Services for your location from the Intake/Referral tab.
- 2. Suggested program matches will open in a list with the percentage of match noted. 100% matches will be at the top of the list for any organization that matches with the participant. Click the blue bar with the match to open the match information. Click the 0% matches to see other possibilities and why they were not a match.
- Click Enroll in Program and Add Activities to add an activity to the customer's IEP/Case Management. This is how the customer is enrolled.
- 4. Click activity boxes for the services to be provided.
- 5. Select Add to add to the customer's IEP.
- 6. If a referral was not already sent, click Send Referral to open the screen to send a referral to a provider for a service you do not provide. Follow the reverse referral steps above.

#### Add Activities & Services for your location

- 1. On the Intake Referral Page > Click to add a service or activity to the customer's EP/Case Management.
- 2. Click the name of the provider for which you want to add services.
- Click Enroll in Program & Add Activities. If you are making a referral to another provider, complete the referral process above.
- 4. Check the boxes of the services to add to the client profile and click Add. This is how the customer is enrolled in your program.
- The services will be added to the customer's EP/Case Management and can be managed from that location. Move immediately to the EP or click Close to add more referrals.