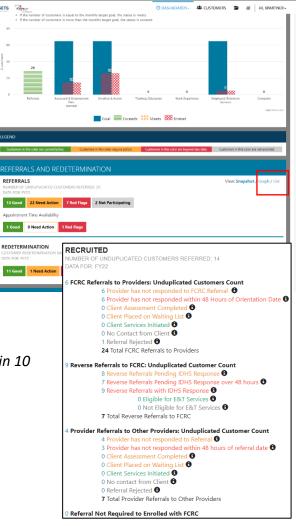

### Approve / Reject Referrals

- 1. View the referrals to your location. From the ISETS Dashboard, click on the Referrals and Redetermination section of the dashboard.
- 2. Click the list view. Find the section: DHS Referrals to Providers: Unduplicated Customers Count

3. Click the number next to Provider has not responded to IDHS Referral OR Provider has not responded to IDHS Referral within 10 Business Days. This will yield a list of customer names.

December 2024 v7

4. Click the customer last name to open the customer profile.

- 5. Click the Referrals header on the overview page.
- 6. Click the Plus icon by the referral from IDHS.
- 7. Click the 1.1 to respond to the referral