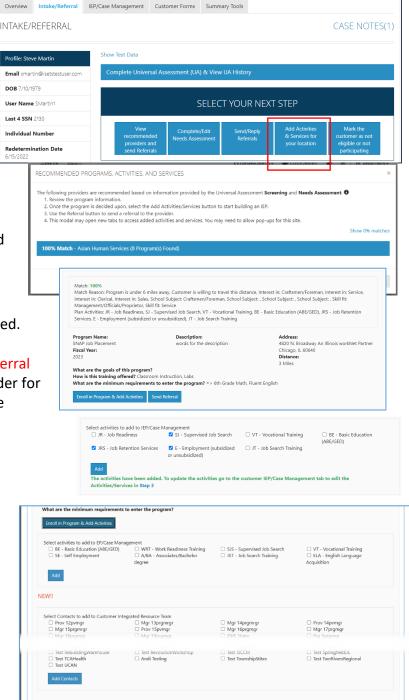

# Add Activities/Services

After sending or accepting referrals for participants, the referral is approved, enroll the customer by following these steps. *Enrollment is completed by adding a minimum of one service from the Intake/Referral section.* Services are associated with the contract in place for the Service Provider.

Add Activities & Services for your location

- Upon referral approval Select Add Activities & Services for your location from the Intake/Referral tab.
- 2. Suggested program matches will open in a list with the percentage of match noted. 100% matches will be at the top of the list for any organization that matches with the participant. Click the blue bar with the match to open the match information. Click the 0% matches to see other possibilities and why they were not a match.
- Click Enroll in Program and Add Activities to add an activity to the customer's IEP/Case Management. This is how the customer is enrolled.
- 4. Click activity boxes for the services to be provided.
- 5. Select Add to add to the customer's IEP.
- 6. If a referral was not already sent, click Send Referral to open the screen to send a referral to a provider for a service you do not provide. Follow the reverse referral steps above.

#### Add Integrated Resource Team Partners

Immediately following the program enrollment is a section to add Contacts to the Customer's Integrated Resource Team Members. Add any partner that may need to be included on communications about the participant.