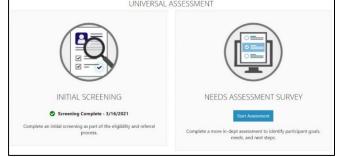

### Complete the Universal Assessment (UA)

## Initial Screening

- 1. Select Complete the Universal Assessment.
- 2. Select Start Screening.
- 3. Complete each section of the Assessment. As sections are completed the row across the top will show the progress and the current section.

| UNIVERSAL /                                                                                          | UNIVERSAL ASSESSMENT                                                                       |  |  |  |  |  |  |
|------------------------------------------------------------------------------------------------------|--------------------------------------------------------------------------------------------|--|--|--|--|--|--|
|                                                                                                      |                                                                                            |  |  |  |  |  |  |
| INITIAL SCREENING                                                                                    | NEEDS ASSESSMENT SURVEY                                                                    |  |  |  |  |  |  |
| Start Screening<br>Complete an initial screening as part of the eligibility and referral<br>process. | Complete a more in-dept assessment to identify participant goals<br>needs, and next steps. |  |  |  |  |  |  |

# Complete the UA Needs Assessment

- Select Complete the Universal Assessment Needs Assessment Survey.
  - a. Select *Continue to Needs Assessment* from the Next Steps.
  - b. On the Intake/Referral tab, select Complete Universal Assessment with Customer.
- 8. Select Start Assessment.
- 9. If the "Show/Hide Initial Screening questions" is visible, then the section was completed on the initial part of the assessment. Complete more details for each section of the Universal Assessment. As sections are completed the row across the top will show the progress and the current section.
- 10. On the last tab, click Save and Go to Next Page.
- 11. Review the information in the Pre-Screening Summary with the customer. Click any of the sections to make edits to that section's information.
- 12. Click Save and Return to Summary when done.
- 13. At the bottom of the summary select your next step.