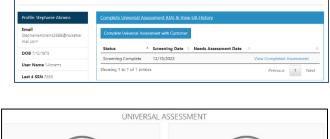

#### Intake & Referral Instructions – Service Provider December 2024 v7

Shekelia Wallace will be able to access this information using the Illinois workNet account listed below. Continue with

- d. Upon addition of the customer, the next window that shows contains the customer username and password (if it is a new account). Note: It is a good idea to write down the Username and temporary Password for the customer.
- 6. Click the button to Search for assessment.
  - a. If a SNAP customer is found, Complete
     the Universal Assessment Initial Screening. At minimum, this must be done before sending a Reverse Referral.
  - b. The provider should also complete the universal assessment before clicking Send a Reverse Referral.
- before sending a UNIVERSAL ASSESSMENT ×
  plete the universal
  complete Universal Assessment
  Complete Universal Assessment

ISETS ACCOUNT CREATED/UPDATED

SWallace

N/A - Account already exists

ISETS Account Found

Assessment Search. Username

Password

Status

c. NOTE: The Universal Assessment and Referrals can also be completed from the Intake page on the customer profile.