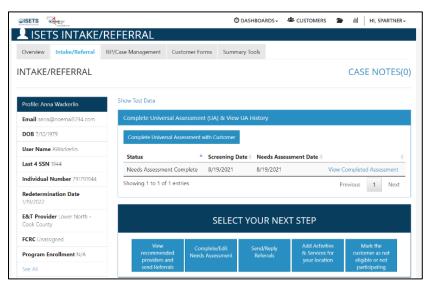

### Complete the Universal Assessment (UA)

## Initial Screening

- 1. Select Complete the Universal Assessment.
- 2. Select Start Screening.
- 3. Complete each section of the Assessment. As sections are completed the row across the top will show the progress and the current section.

| UNIVERSAL /                                                                                          | UNIVERSAL ASSESSMENT                                                                       |  |  |  |  |  |  |
|------------------------------------------------------------------------------------------------------|--------------------------------------------------------------------------------------------|--|--|--|--|--|--|
|                                                                                                      |                                                                                            |  |  |  |  |  |  |
| INITIAL SCREENING                                                                                    | NEEDS ASSESSMENT SURVEY                                                                    |  |  |  |  |  |  |
| Start Screening<br>Complete an initial screening as part of the eligibility and referral<br>process. | Complete a more in-dept assessment to identify participant goals<br>needs, and next steps. |  |  |  |  |  |  |

# Complete the UA Needs Assessment

- Select Complete the Universal Assessment Needs Assessment Survey.
  - a. Select *Continue to Needs Assessment* from the Next Steps.
  - b. On the Intake/Referral tab, select Complete Universal Assessment with Customer.
- 8. Select Start Assessment.
- 9. If the "Show/Hide Initial Screening questions" is visible, then the section was completed on the initial part of the assessment. Complete more details for each section of the Universal Assessment. As sections are completed the row across the top will show the progress and the current section.
- 10. On the last tab, click Save and Go to Next Page.
- 11. Review the information in the Pre-Screening Summary with the customer. Click any of the sections to make edits to that section's information.
- 12. Click Save and Return to Summary when done.
- 13. At the bottom of the summary select your next step.