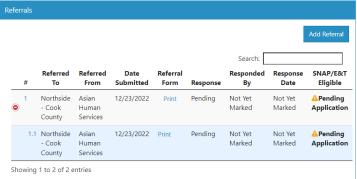

Referral will show pending in the list until DHS approves the referral.

To see the history of the referral, click the Green "+" sign next to the referral. To close, click the Red "-".

Note: for an agency to provide any services a reverse referral must be approved by DHS or costs associated with services you provide prior to approval may be disallowed.

4. Click the customer last name to open the customer profile.

- 5. Click the Referrals header on the overview page.
- 6. Click the Plus icon by the referral from IDHS.
- 7. Click the 1.1 to respond to the referral