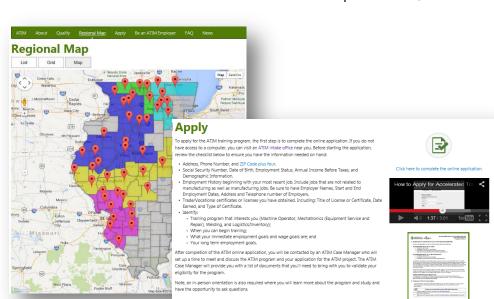

## **Illinois Workforce Investment Board**

Workforce Innovation Fund Project Update September 12, 2013

- The program is offered in five regions. The website's regional map shows intake locations including contact information and the training offered by each region.
- Potential participants can review the application checklist, watch a short video on how to complete the online application, and submit their application.
- Locally customizable flyers are available for download.
- Workforce partners implementing the program use the online guide and other facilitation tools such as personal training plans.