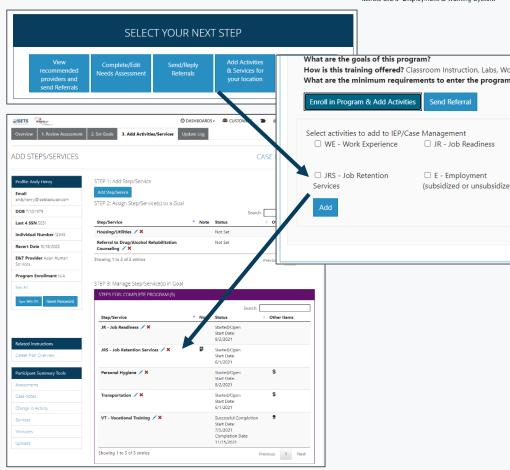

## **ADD RETENTION SERVICE**

- Add Activities & Services for your location
- View recommended providers and add activities
- Edit service in IEP

#### **TIPS**

 If a participant has an employment related service, they will also need a Job Retention Service.