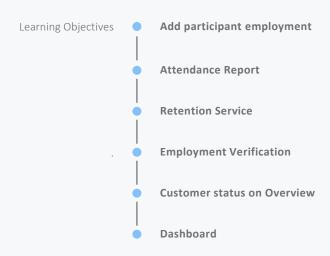

### **ADD EMPLOYMENT**

- Overview page
- Employment section
- Add Employment
- Add E Employment "service"

## TRACK ATTENDANCE

- Provider tracking in IEP
- Customer from profile
- Group attedance

## **ADD RETENTION SERVICE**

- Add Activities & Services for your location
- View recommended providers and add activities
- Edit service in IEP

## **EMPLOYMENT VERIFICATION**

- Overview
- Select Employment
- Add verification documents
- Add case note
- Designated DHS will verify uploaded information

## **DASHBOARD**

- Services
  - Snapshot or List
  - Employed/Retention Services