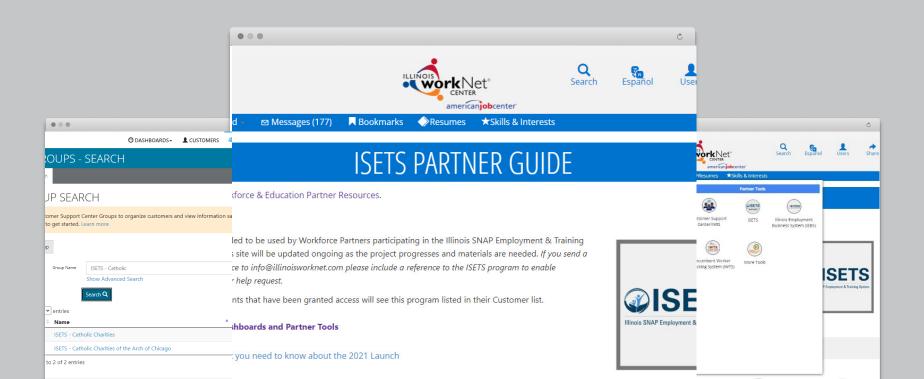

### ISETS PARTNER GUIDE

Back to Workforce & Education Partner Resources.

#### https://illinoisworknet.com/isetspartners

This quide is intended to be used by Workforce Partners participating in the Illinois SNAP Employment & Training System (ISETS). This site will be updated ongoing as the project progresses and materials are needed. If you send a request for assistance to info@illinoisworknet.com please include a reference to the ISETS program to enable easy routing of your help request.

Only partner accounts that have been granted access will see this program listed in their Customer list.

**ISETS Dashboards and Partner Tools** 

Infographic: What you need to know about the 2021 Launch