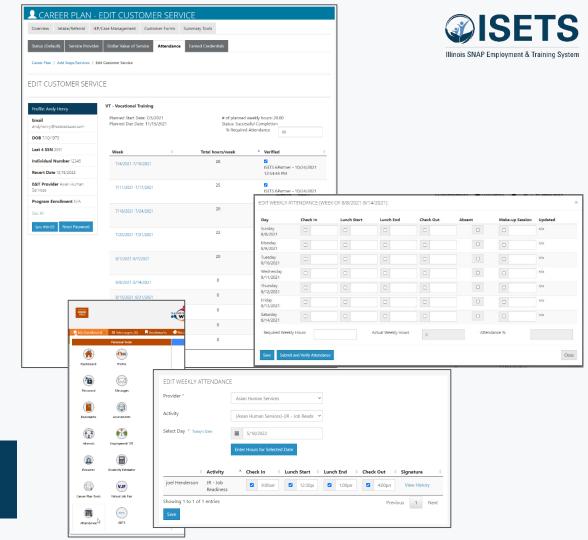

## TRACK ATTENDANCE

- Provider tracking in IEP
- Customer from profile
- Group attedance

#### **TIPS**

- Enter time daily or weekly
- Use attendance to track hours for 2610