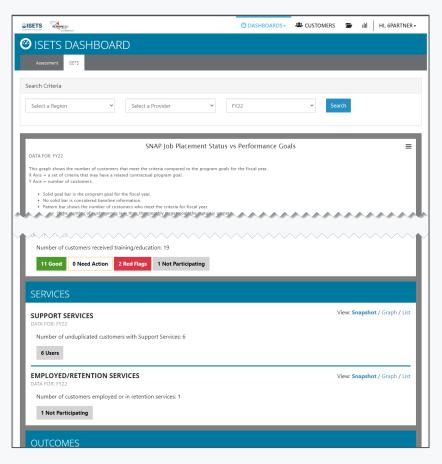

## **DASHBOARD**

- Services
  - Snapshot or List
  - Employed/Retention Services

#### **TIPS**

 Use this section of the dashboard to see who needs action right away.