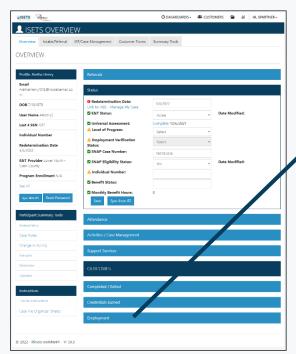

## **DASHBOARD**

- Services
  - Snapshot or List
  - Employed/Retention Services

#### **TIPS**

 Use this section of the dashboard to see who needs action right away.