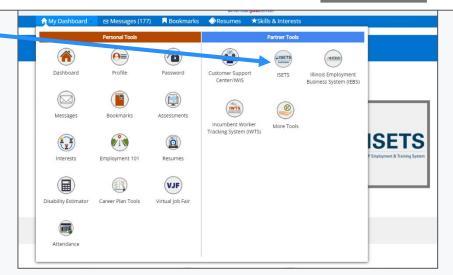

## **ACCESS OPTIONS**

Access ISETS from the partner page, partner dashboard or through group search in IWIS.

- Complete SPCQ
- Submit
- Watch for email with Username and Password
- Log-in to ISETS

#### **MULTIPLE GROUPS**

• If you have access to multiple grant programs/groups, you may access the group from the Customer Support Center/IWIS icon as well.

n My Dashboard -

Messages (177)

→ Bookmarks

◆ Resumes ★ Skills & Interests