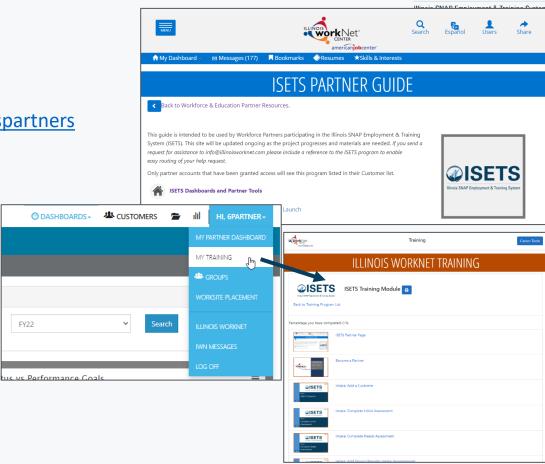

### ISETS PARTNER GUIDE

Back to Workforce & Education Partner Resources.

#### https://illinoisworknet.com/isetspartners

This quide is intended to be used by Workforce Partners participating in the Illinois SNAP Employment & Training System (ISETS). This site will be updated ongoing as the project progresses and materials are needed. If you send a request for assistance to info@illinoisworknet.com please include a reference to the ISETS program to enable easy routing of your help request.

Only partner accounts that have been granted access will see this program listed in their Customer list.

**ISETS Dashboards and Partner Tools** 

Infographic: What you need to know about the 2021 Launch

## **RESOURCES**

- Partner Page
  - https://illinoisworknet.com/isetspartners
- My Training
  - Access by log-in within ISETS

#### **TIPS**

- Partner guide has:
  - Instructions
  - System Updates
  - Recordings of TA sessions