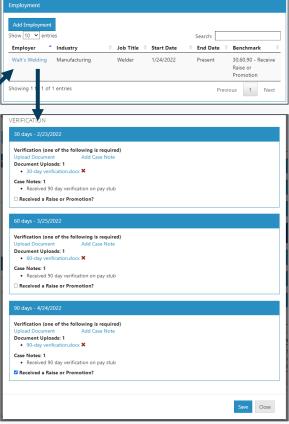

### **ADD EMPLOYMENT**

- Overview page
- Employment section
- Add Employment
- Add E Employment "service"

## **EMPLOYMENT VERIFICATION**

- Overview
- Select Employment
- Add verification documents
- Add case note
- Designated DHS will verify uploaded information

#### **TIPS**

- Paystub
- IDHS Employment verification forms
- The Work Number