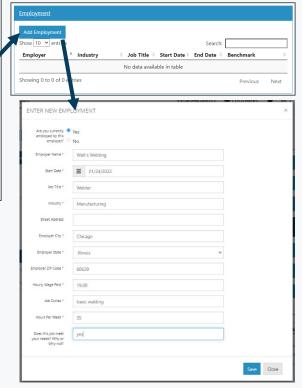

### **ADD EMPLOYMENT**

- Overview page
- Employment section
- Add Employment
- Add E Employment "service"

#### **TIPS**

This is in addition to the service in the customer IEP