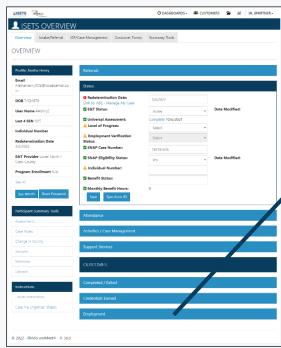

### **ADD EMPLOYMENT**

- Overview page
- Employment section
- Add Employment
- Add E Employment "service"

## **EMPLOYMENT VERIFICATION**

- Overview
- Select Employment
- Add verification documents
- Add case note
- Designated DHS will verify uploaded information