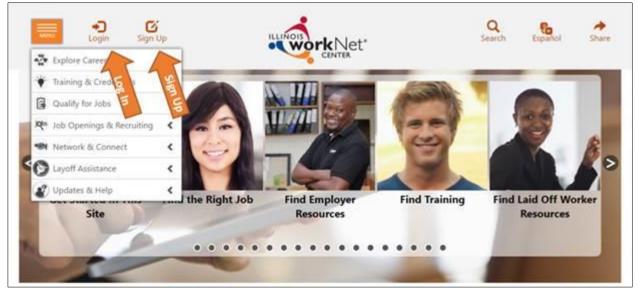

## Updated Illinois workNet Header

Click "Menu" to open and close the menu. The Login and Sign Up options are now located next to the Menu.