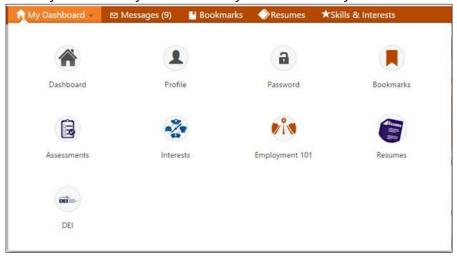

## Easily Access Your Account and Tools

When you click "My Dashboard" you can access your account information and tools.