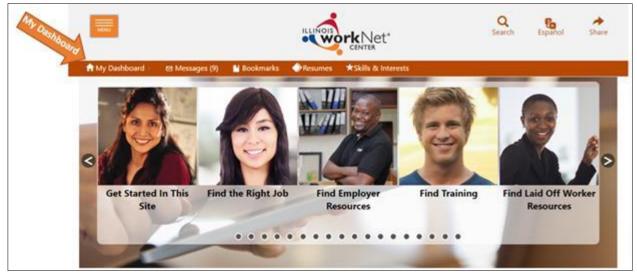

## NEW My Dashboard Menu Bar

Once you are logged in to your Illinois workNet account you will see your My Dashboard menu.