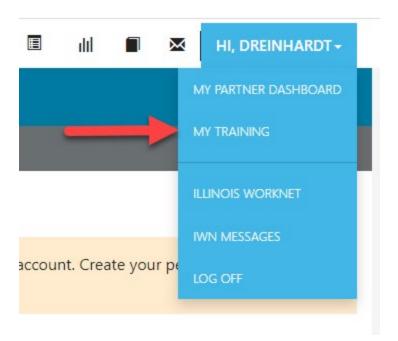

https://www.illinoisworknet.com/isetspartners

There are also training videos inside ISETS by clicking the My Training link shown in this image:

We hold an online technical assistance session on Tuesdays at 3PM to answer your questions. Go to the Upcoming Events list on the partner page <a href="https://www.illinoisworknet.com/isetspartners">https://www.illinoisworknet.com/isetspartners</a> to join the session. If you are unable to attend the technical assistance sessions, we post the recording by the end of the following day.