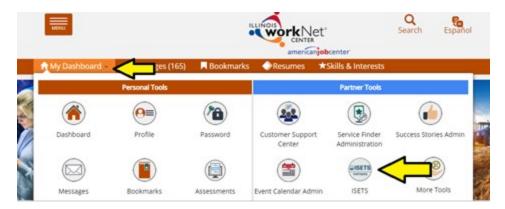

**Option 2** – Click the ISETS logo that is available in your Illinois workNet Dashboard Partner Tools.

**Option 3** – Use the link listed on the partner guide (https://www.illinoisworknet.com/isetspartners).