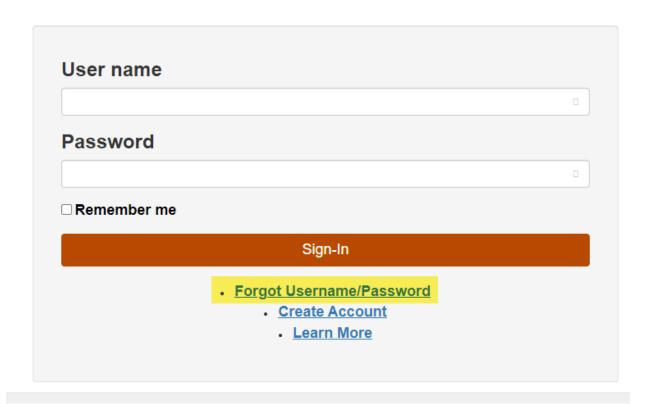

### Your ISETS/Illinois workNet account username is: {{username}}

If you do not know or remember your password, click the Forgot Username/Password hyperlink under the Sign-In button as shown in the image below. You can recover your password via email. If you do not receive the information, look for an email in your junk folder. If you have any issues, please contact dreinhardt@illinoisworknet.com