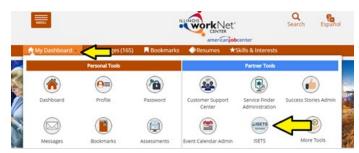

*Option 2* – Use the ISETS logo that is available in your Illinois workNet Dashboard Partner Tools.

**Option 3** – Use the link that is listed on the partner guide (<a href="https://www.illinoisworknet.com/isetspartners">https://www.illinoisworknet.com/isetspartners</a>) We suggest that you bookmark this link for quick reference.