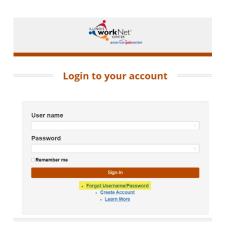

When a representative of your agency created your account, you would have received an ISETS/Illinois workNet username and password.

If you do not know or remember your password, click on the forgot password link below the log-in information as shown in the image below.

You can recover your password via email. If you do not receive the information, look for an email in your junk folder. If you have any issues, access the Help Request link found on the bottom of any page on Illinoisworknet.com Indicate that you are a partner and need to regain access to your account.