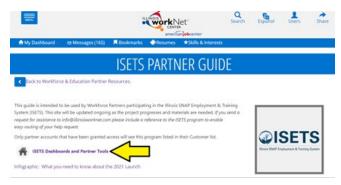

*Option 2* – Use the ISETS logo that is available in your Illinois workNet Dashboard Partner Tools.

**Option 3** – Use the link that is listed on the partner guide (<a href="https://www.illinoisworknet.com/isetspartners">https://www.illinoisworknet.com/isetspartners</a>) We suggest that you bookmark this link for quick reference.

Save this link as a bookmark for rapid access to ISETS.